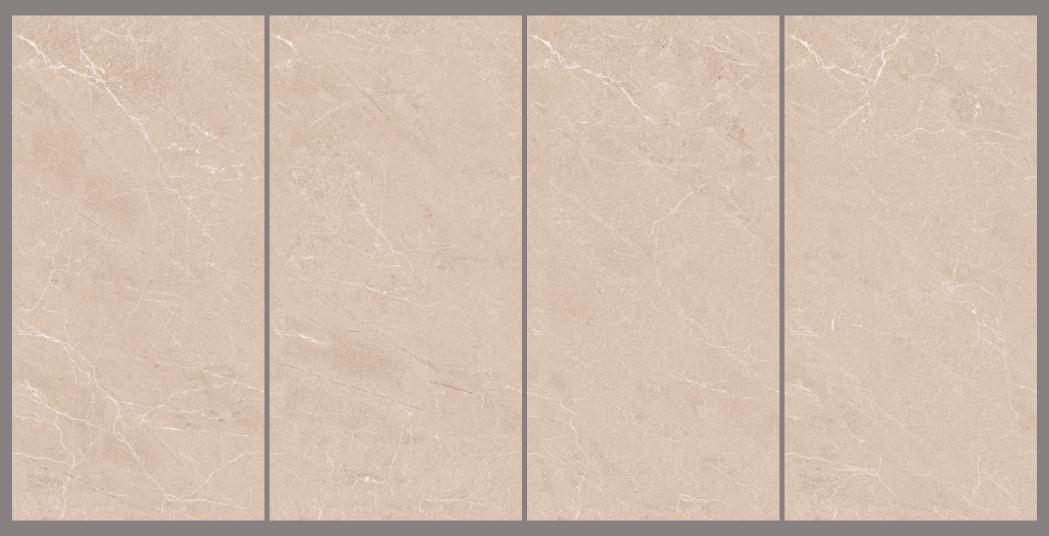

#### PRODUCT FORMAT

Size: 600X1200MM

Finish: CARVING

The beauty of Endless Carving tiles lies in their endless potential. They can be arranged and rearranged, mixed and matched, creating a never-ending array of possibilities.

Endless Carving tiles are one of a kind unique offerings where veins are carved into the tile to give your space an opulent look.