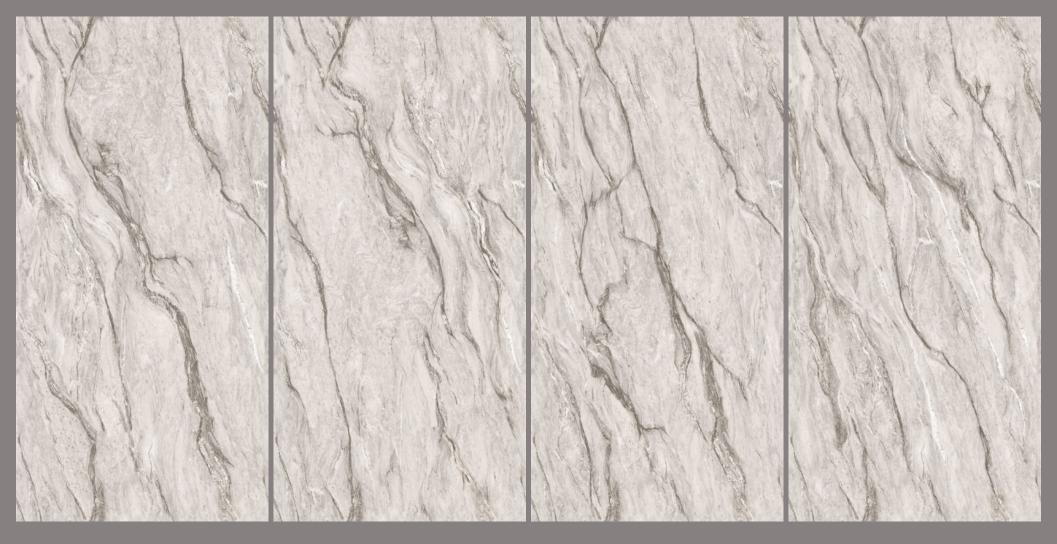

#### PRODUCT FORMAT

Size: 600X1200MM

Finish: CARVING

The beauty of Endless Carving tiles lies in their endless potential. They can be arranged and rearranged, mixed and matched, creating a never-ending array of possibilities.

Endless Carving tiles are one of a kind unique offerings where veins are carved into the tile to give your space an opulent look.

Finish: CARVING

Finish: **CARVING** 

Finish: CARVING

Finish: CARVING

Finish: **CARVING** 

Size: **600x1200 MM** 

Endless

Finish: CARVING