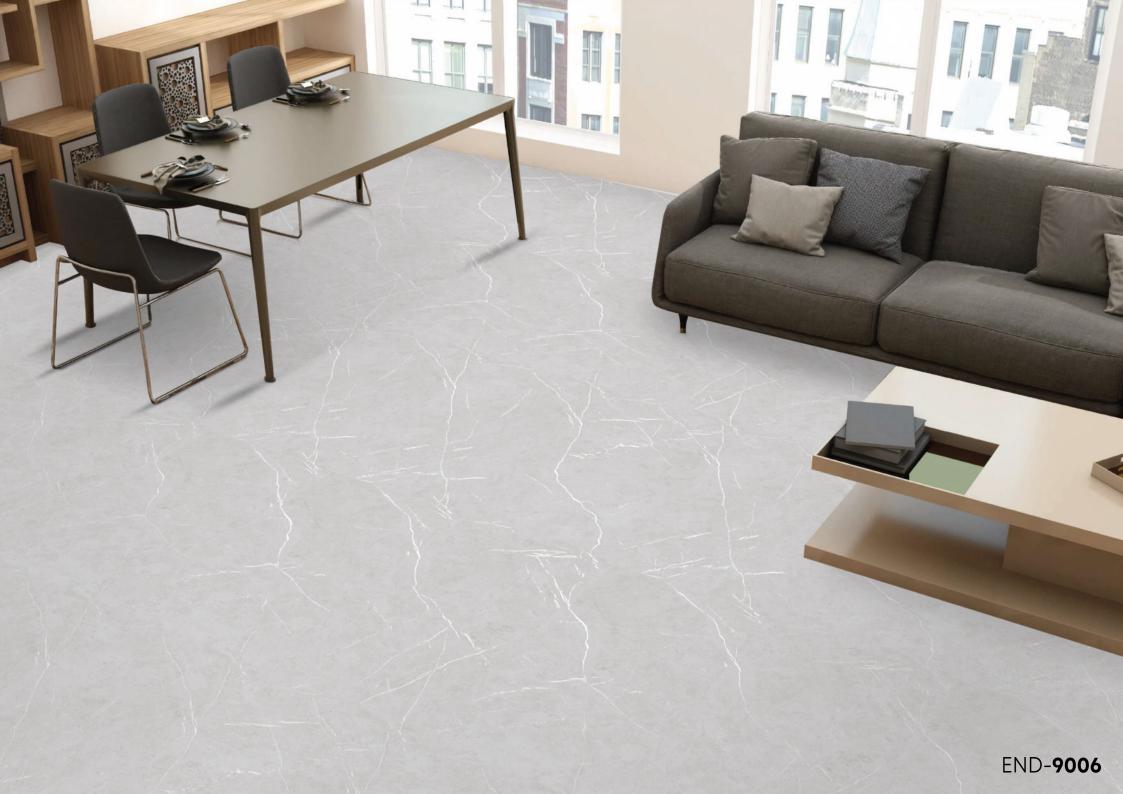

#### PRODUCT FORMAT

Size: 600X1200MM

Finish: CARVING

The beauty of Endless Carving tiles lies in their endless potential. They can be arranged and rearranged, mixed and matched, creating a never-ending array of possibilities.

Endless Carving tiles are one of a kind unique offerings where veins are carved into the tile to give your space an opulent look.

#### **APPLICATION**

Residential

Headquarters

Greet a complete home solution product range with us. One of the most popular practices for modern-day homes is to extend the flooring of the Living room to the kitchen.

A well designed Carving **fi**nish tiles that will perfectly complement your trendy space.