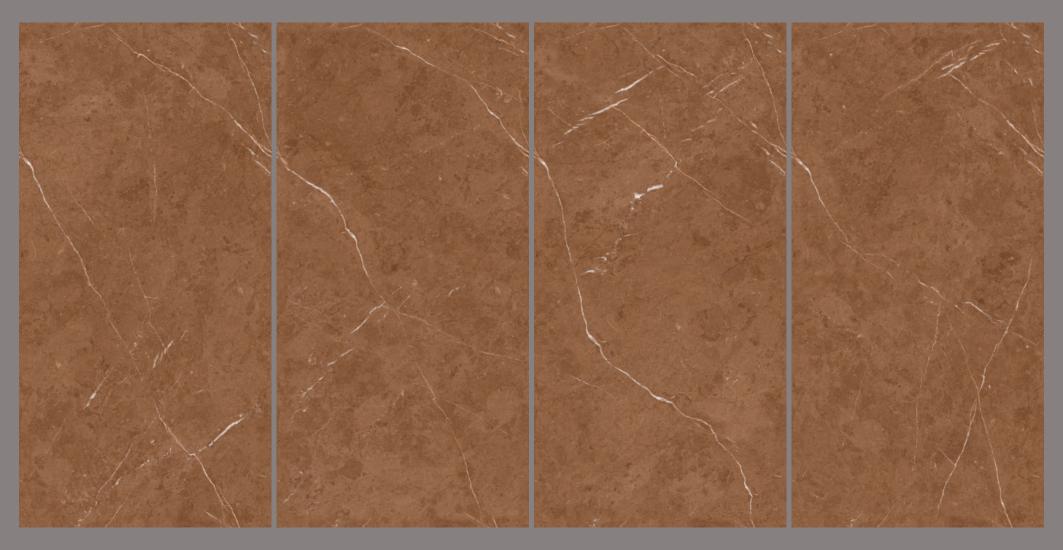

#### PRODUCT FORMAT

Size: 600X1200MM

Finish: CARVING

The beauty of Endless Carving tiles lies in their endless potential. They can be arranged and rearranged, mixed and matched, creating a never-ending array of possibilities.

Endless Carving tiles are one of a kind unique offerings where veins are carved into the tile to give your space an opulent look.

Finish: CARVING

Finish: **CARVING** 

Size: **600x1200 MM** 

Endleoss

Finish: CARVING

Finish: CARVING

Finish: CARVING

Finish: CARVING