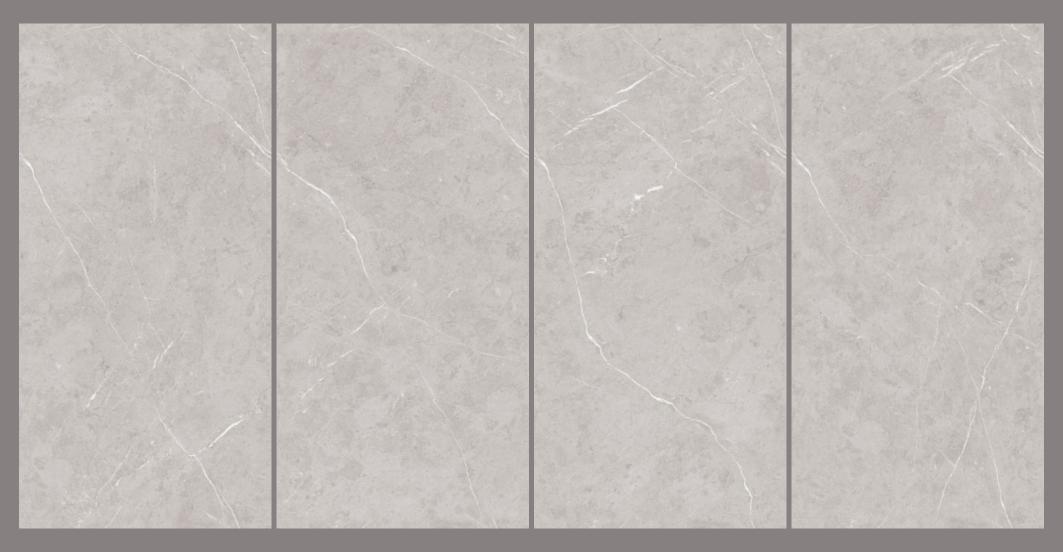

#### PRODUCT FORMAT

Size: 600X1200MM

Finish: CARVING

The beauty of Endless Carving tiles lies in their endless potential. They can be arranged and rearranged, mixed and matched, creating a never-ending array of possibilities.

Endless Carving tiles are one of a kind unique offerings where veins are carved into the tile to give your space an opulent look.