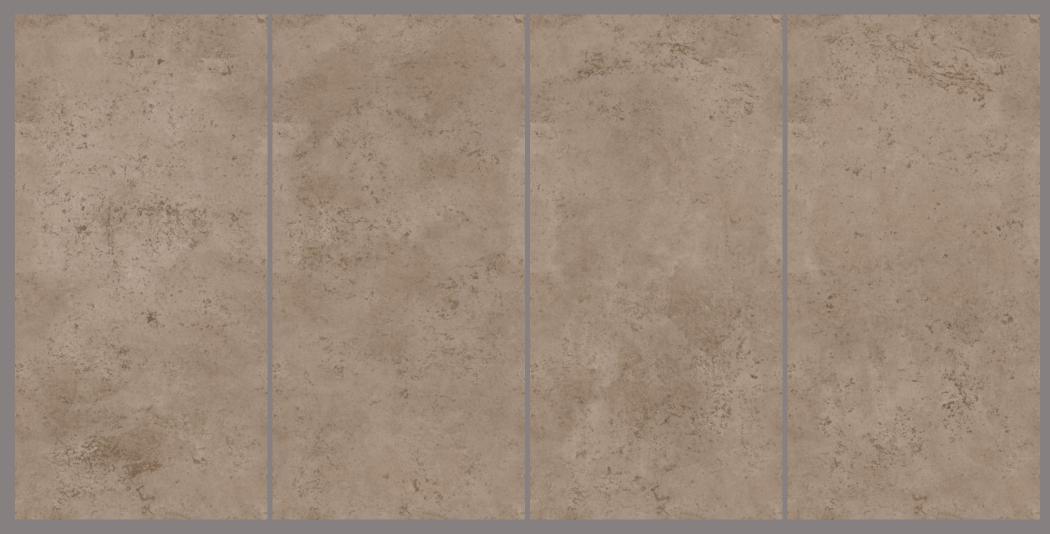

#### PRODUCT FORMAT

Size: 600X1200MM

Finish: CARVING

The beauty of Endless Carving tiles lies in their endless potential. They can be arranged and rearranged, mixed and matched, creating a never-ending array of possibilities.

Endless Carving tiles are one of a kind unique offerings where veins are carved into the tile to give your space an opulent look.