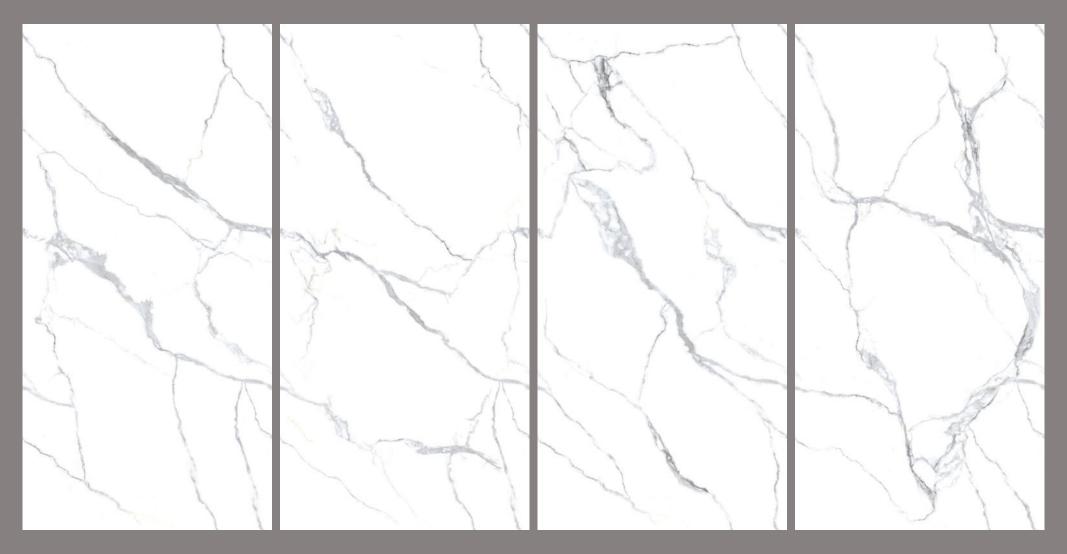

#### PRODUCT FORMAT

Size: 600X1200MM

Finish: CARVING

The beauty of Endless Carving tiles lies in their endless potential. They can be arranged and rearranged, mixed and matched, creating a never-ending array of possibilities.

Endless Carving tiles are one of a kind unique offerings where veins are carved into the tile to give your space an opulent look.

Finish: **CARVING** 

Finish: CARVING

Finish: CARVING

Finish: CARVING

Finish: **CARVING** 

Finish: CARVING

Finish: **CARVING** 

Finish: CARVING