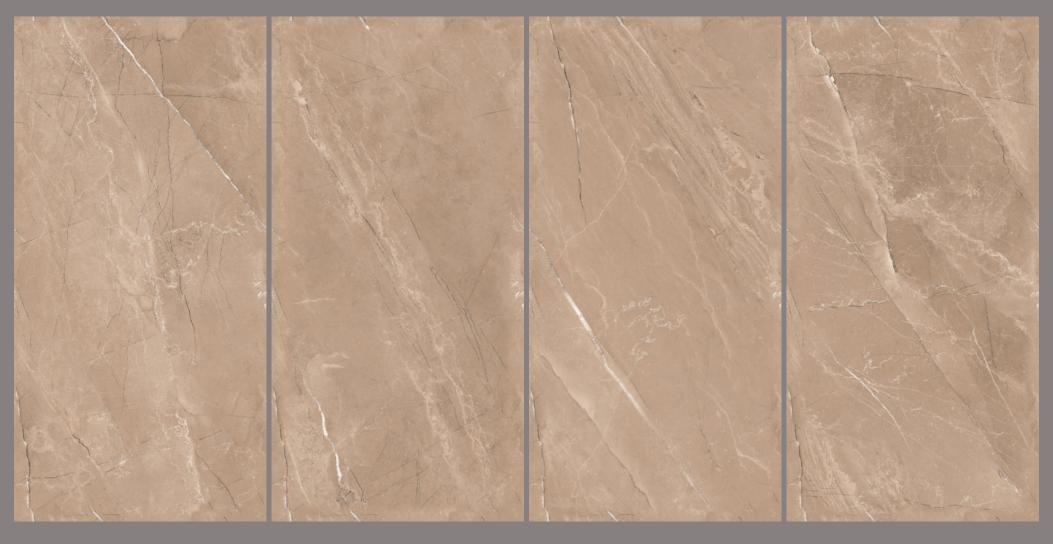

#### PRODUCT FORMAT

Size: 600X1200MM

Finish: CARVING

The beauty of Endless Carving tiles lies in their endless potential. They can be arranged and rearranged, mixed and matched, creating a never-ending array of possibilities.

Endless Carving tiles are one of a kind unique offerings where veins are carved into the tile to give your space an opulent look.

Finish: **CARVING** 

Finish: CARVING

Finish: CARVING

Finish: CARVING

Finish: **CARVING** 

Finish: CARVING

Finish: **CARVING** 

Finish: CARVING