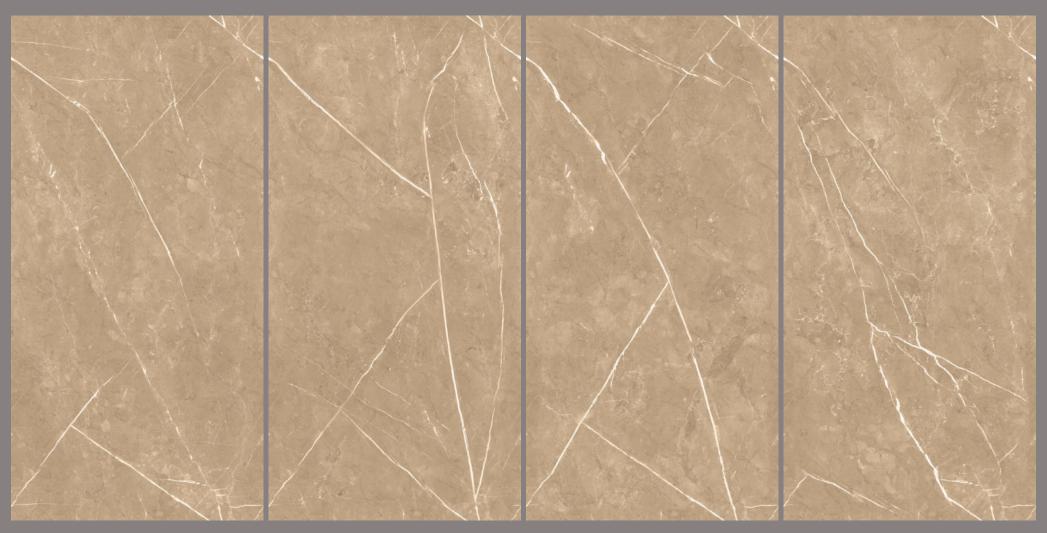

#### PRODUCT FORMAT

Size: 600X1200MM

Finish: CARVING

The beauty of Endless Carving tiles lies in their endless potential. They can be arranged and rearranged, mixed and matched, creating a never-ending array of possibilities.

Endless Carving tiles are one of a kind unique offerings where veins are carved into the tile to give your space an opulent look.

Finish: **CARVING** 

Finish: CARVING

Finish: CARVING

Finish: CARVING

Finish: **CARVING** 

Finish: CARVING

Finish: **CARVING** 

Finish: CARVING