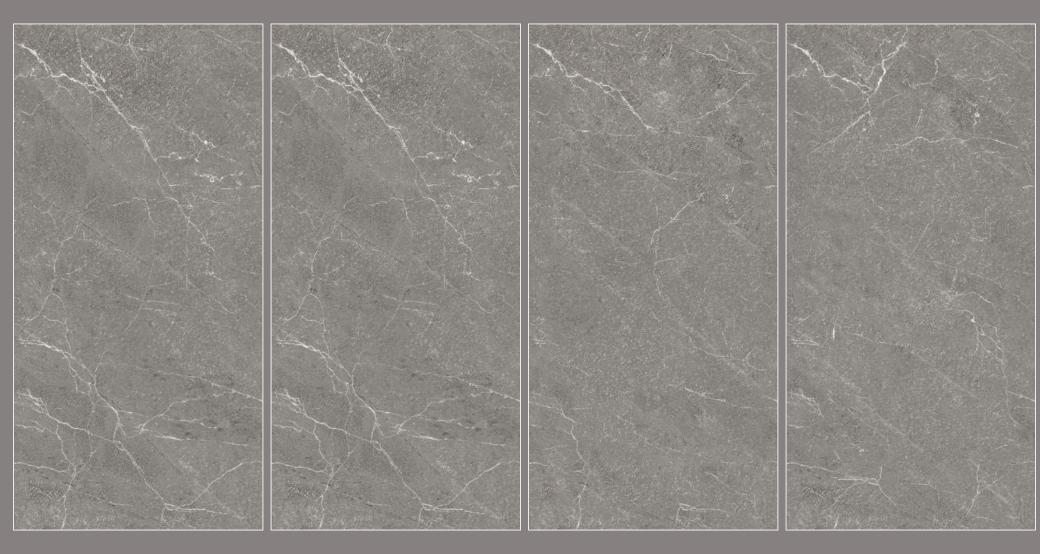

#### PRODUCT FORMAT

Size: 600X1200MM

Finish: CARVING

The beauty of Endless Carving tiles lies in their endless potential. They can be arranged and rearranged, mixed and matched, creating a never-ending array of possibilities.

Endless Carving tiles are one of a kind unique offerings where veins are carved into the tile to give your space an opulent look.

Finish: **CARVING** 

Finish: CARVING

Finish: CARVING

Finish: CARVING

Finish: CARVING

Finish: CARVING

Finish: CARVING

Finish: CARVING