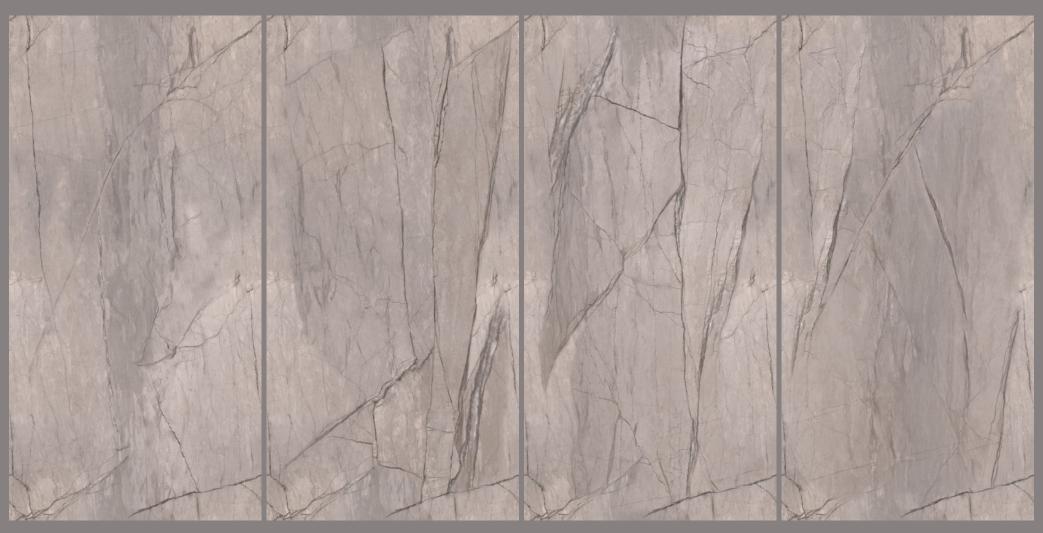

Endless Carving tiles are one of a kind unique offerings where veins are carved into the tile to give your space an opulent look.

Finish: **CARVING** 

Finish: CARVING

Finish: CARVING

Finish: CARVING

Finish: **CARVING** 

Finish: CARVING

Finish: **CARVING** 

Finish: CARVING

Finish: CARVING

Finish: **CARVING** 

Finish: CARVING

Finish: CARVING

Finish: **CARVING** 

Size: **600x1200 MM** 

Endless

Finish: CARVING

Finish: CARVING

Finish: **CARVING** 

Size: **600x1200 MM** 

Endleoss

Finish: CARVING

Finish: CARVING

Finish: CARVING

Finish: CARVING

Finish: **CARVING** 

Finish: CARVING

Finish: CARVING

Finish: CARVING

Finish: CARVING

Finish: CARVING

Finish: CARVING

Finish: CARVING

Finish: CARVING

Finish: CARVING

Finish: CARVING

Finish: **CARVING** 

Finish: CARVING

Finish: **CARVING** 

Finish: **CARVING** 

Finish: CARVING

Finish: CARVING

Finish: **CARVING** 

Finish: CARVING

Finish: CARVING

Finish: CARVING

Finish: CARVING

Finish: CARVING

Finish: CARVING

Finish: **CARVING** 

Finish: CARVING

Finish: CARVING

Finish: CARVING

Finish: CARVING

Finish: **CARVING** 

Finish: **CARVING** 

Finish: CARVING

Finish: **CARVING** 

Finish: **CARVING** 

Finish: CARVING

Finish: CARVING

Finish: CARVING

Finish: **CARVING** 

Finish: CARVING

Finish: CARVING

Finish: CARVING

Finish: CARVING

Finish: CARVING

Finish: CARVING

Finish: CARVING

Finish: CARVING

Finish: CARVING

Finish: CARVING

Finish: CARVING