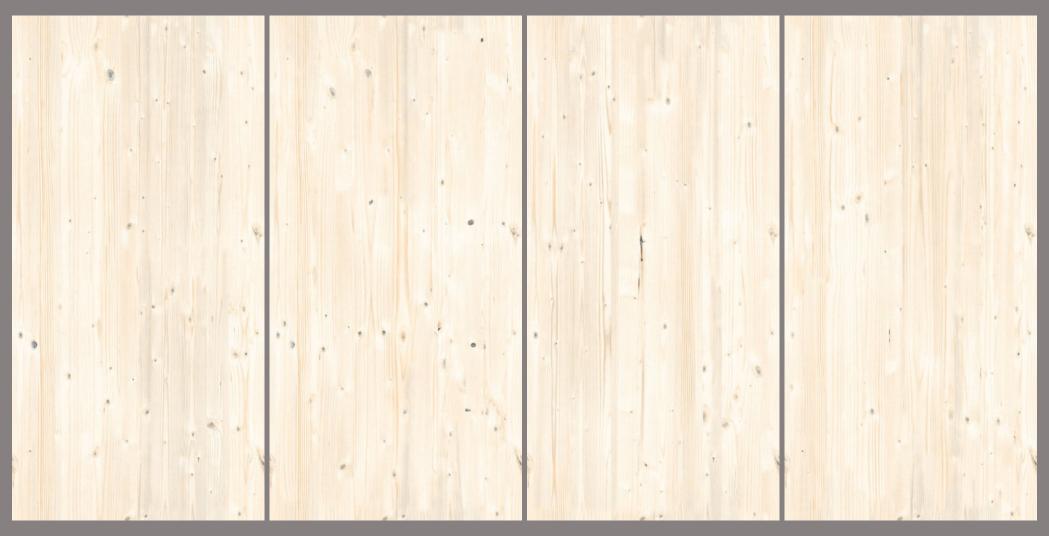

#### PRODUCT FORMAT

Size: 600X1200MM

Finish: CARVING

The beauty of Endless Carving tiles lies in their endless potential. They can be arranged and rearranged, mixed and matched, creating a never-ending array of possibilities.

Endless Carving tiles are one of a kind unique offerings where veins are carved into the tile to give your space an opulent look.

Finish: **CARVING** 

Finish: CARVING

Finish: CARVING

Finish: CARVING

Finish: **CARVING** 

Finish: CARVING

Finish: **CARVING** 

Finish: CARVING