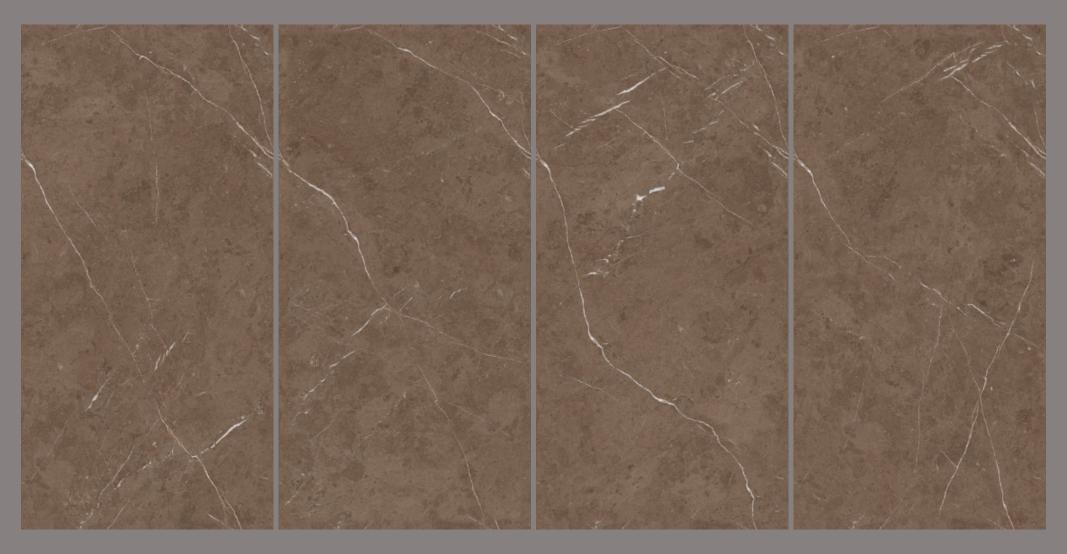

#### PRODUCT FORMAT

Size: 600X1200MM

Finish: CARVING

The beauty of Endless Carving tiles lies in their endless potential. They can be arranged and rearranged, mixed and matched, creating a never-ending array of possibilities.

Endless Carving tiles are one of a kind unique offerings where veins are carved into the tile to give your space an opulent look.

Finish: **CARVING** 

Finish: CARVING

Finish: CARVING

Finish: CARVING

Finish: **CARVING** 

Finish: CARVING

Finish: **CARVING** 

Finish: CARVING