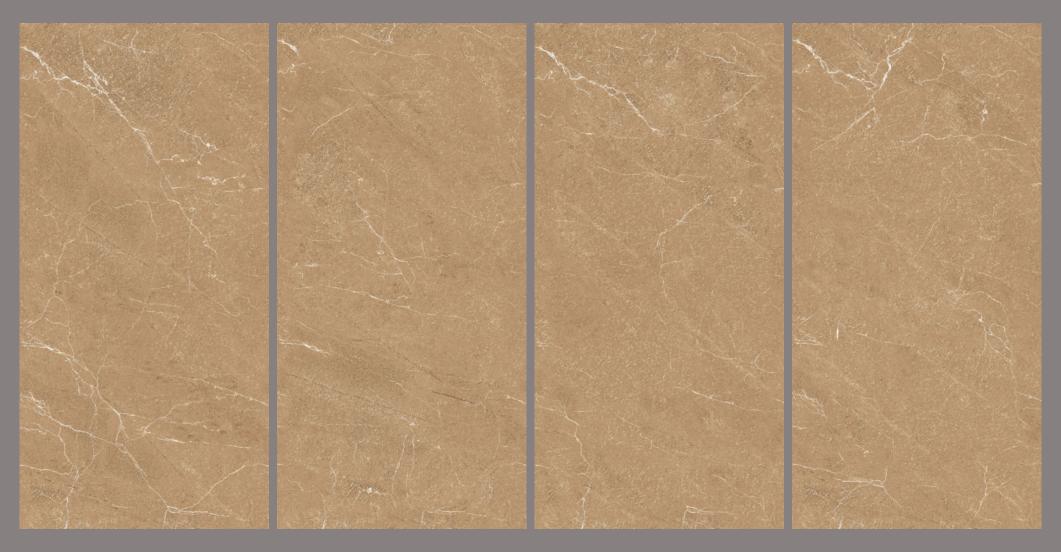

#### PRODUCT FORMAT

Size: 600X1200MM

Finish: CARVING

The beauty of Endless Carving tiles lies in their endless potential. They can be arranged and rearranged, mixed and matched, creating a never-ending array of possibilities.

Endless Carving tiles are one of a kind unique offerings where veins are carved into the tile to give your space an opulent look.

Finish: CARVING

Finish: **CARVING** 

Finish: CARVING

Finish: CARVING

Finish: **CARVING** 

Size: **600x1200 MM** 

Endless

Finish: CARVING