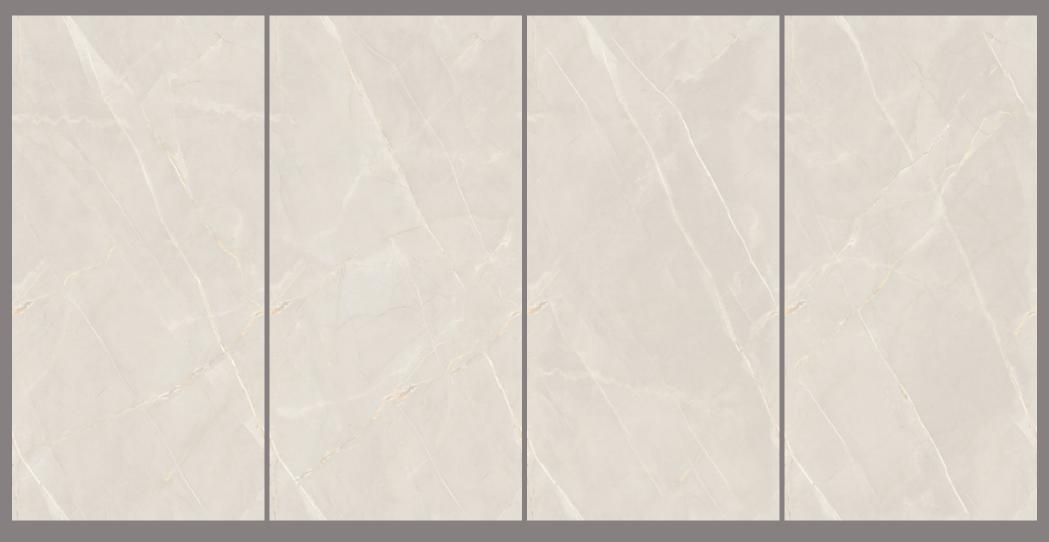

#### PRODUCT FORMAT

Size: 600X1200MM

Finish: CARVING

The beauty of Endless Carving tiles lies in their endless potential. They can be arranged and rearranged, mixed and matched, creating a never-ending array of possibilities.

Endless Carving tiles are one of a kind unique offerings where veins are carved into the tile to give your space an opulent look.

Finish: **CARVING** 

Finish: CARVING

Finish: CARVING

Finish: CARVING

Finish: **CARVING** 

Finish: CARVING

Finish: **CARVING** 

Finish: CARVING