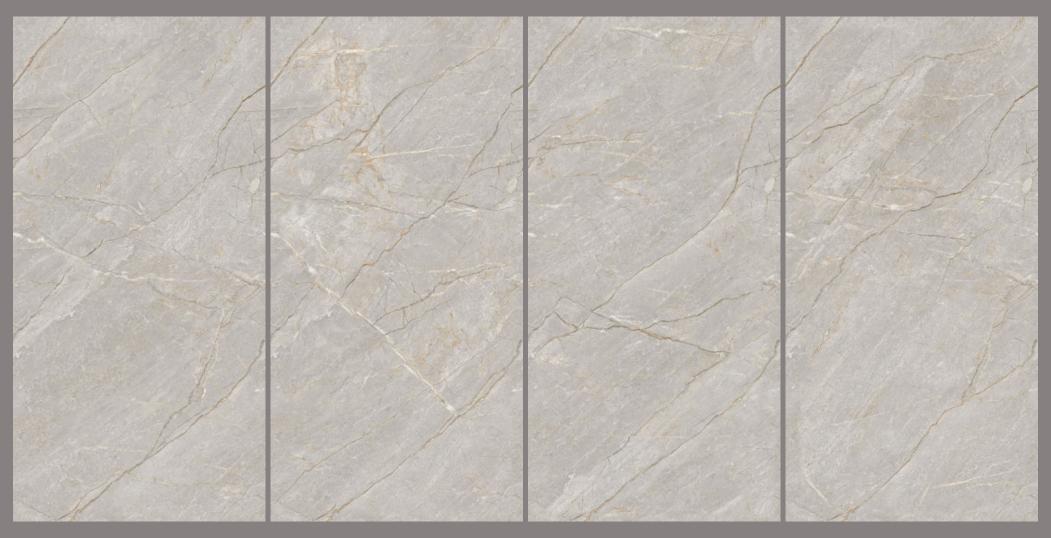

#### PRODUCT FORMAT

Size: 600X1200MM

Finish: CARVING

The beauty of Endless Carving tiles lies in their endless potential. They can be arranged and rearranged, mixed and matched, creating a never-ending array of possibilities.

Endless Carving tiles are one of a kind unique offerings where veins are carved into the tile to give your space an opulent look.

Finish: **CARVING** 

Finish: CARVING

Finish: CARVING

Finish: CARVING

Finish: CARVING

Finish: CARVING

Finish: CARVING

Finish: CARVING