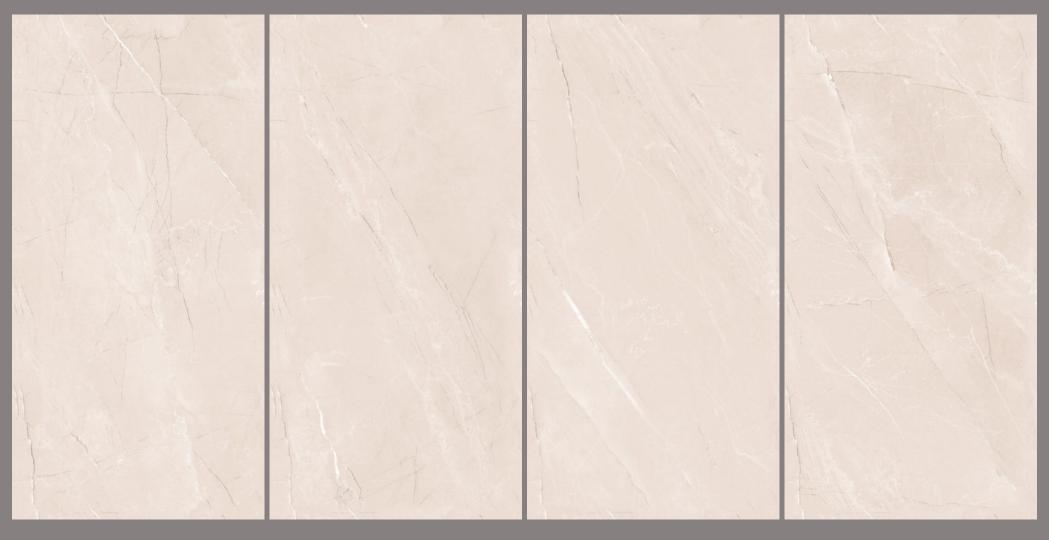

#### PRODUCT FORMAT

Size: 600X1200MM

Finish: CARVING

The beauty of Endless Carving tiles lies in their endless potential. They can be arranged and rearranged, mixed and matched, creating a never-ending array of possibilities.

Endless Carving tiles are one of a kind unique offerings where veins are carved into the tile to give your space an opulent look.

Finish: **CARVING** 

Finish: CARVING

Finish: CARVING

Finish: CARVING

Finish: **CARVING** 

Finish: CARVING

Finish: **CARVING** 

Finish: CARVING