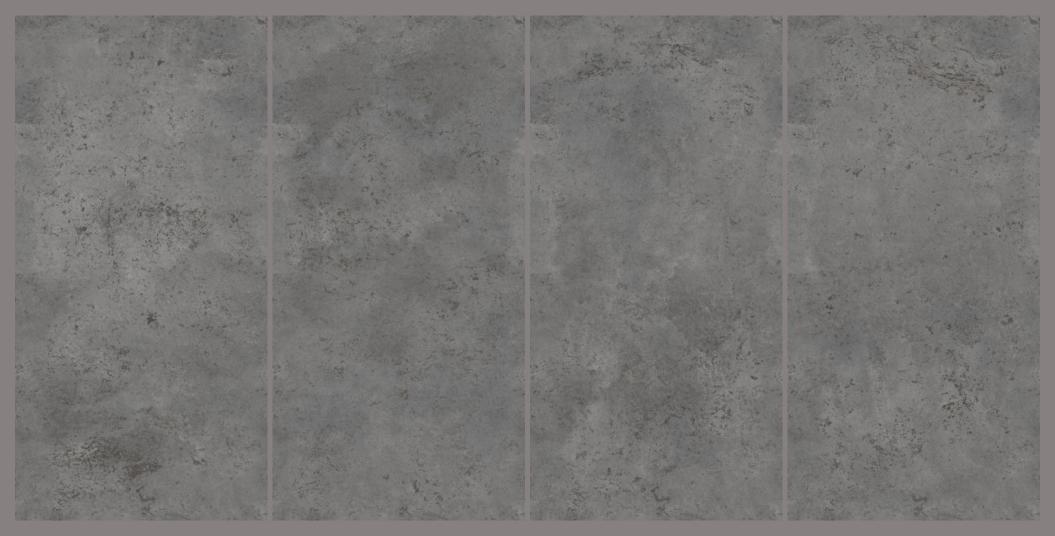

#### PRODUCT FORMAT

Size: 600X1200MM

Finish: CARVING

The beauty of Endless Carving tiles lies in their endless potential. They can be arranged and rearranged, mixed and matched, creating a never-ending array of possibilities.

Endless Carving tiles are one of a kind unique offerings where veins are carved into the tile to give your space an opulent look.