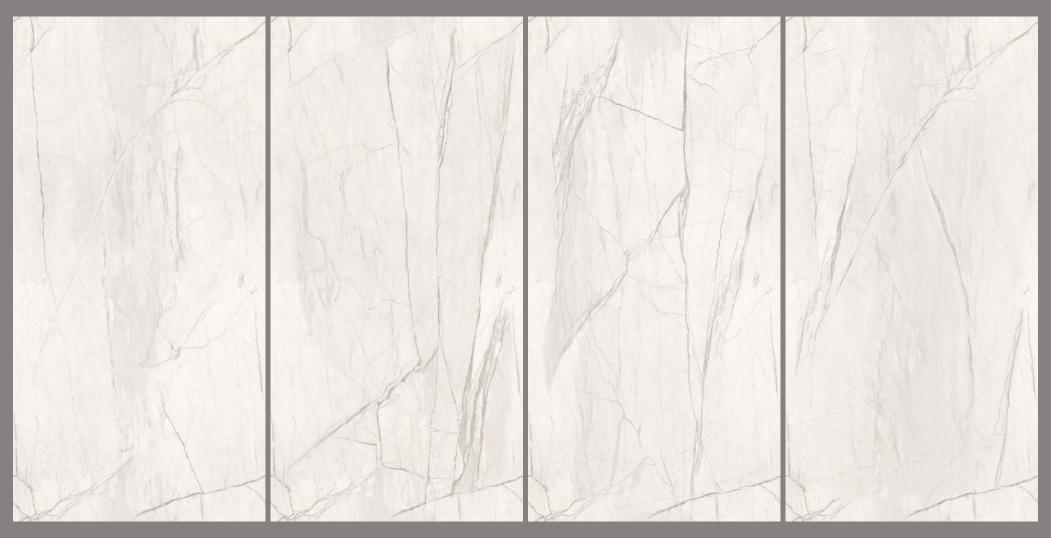

Endless Carving tiles are one of a kind unique offerings where veins are carved into the tile to give your space an opulent look.

Finish: **CARVING** 

Finish: CARVING

Finish: CARVING

Finish: CARVING

Finish: **CARVING** 

Finish: CARVING

Finish: **CARVING** 

Finish: CARVING

Finish: CARVING

Finish: **CARVING** 

Finish: CARVING

Finish: CARVING

Finish: **CARVING** 

Size: **600x1200 MM** 

Endless

Finish: CARVING

Finish: CARVING

Finish: **CARVING** 

Size: **600x1200 MM** 

Endleoss

Finish: CARVING

Finish: CARVING

Finish: CARVING

Finish: CARVING

Finish: **CARVING** 

Finish: CARVING

Finish: CARVING

Finish: CARVING

Finish: CARVING

Finish: CARVING

Finish: CARVING

Finish: CARVING

Finish: CARVING

Finish: CARVING

Finish: CARVING

Finish: **CARVING** 

Finish: CARVING

Finish: **CARVING** 

Finish: **CARVING** 

Finish: CARVING

Finish: CARVING

Finish: **CARVING** 

Finish: CARVING

Finish: CARVING

Finish: CARVING

Finish: CARVING

Finish: CARVING

Finish: CARVING

Finish: **CARVING** 

Finish: CARVING

Finish: CARVING

Finish: CARVING

Finish: CARVING

Finish: **CARVING** 

Finish: **CARVING** 

Finish: CARVING

Finish: **CARVING** 

Finish: **CARVING** 

Finish: CARVING

Finish: CARVING

Finish: CARVING

Finish: **CARVING** 

Finish: CARVING

Finish: CARVING

Finish: CARVING

Finish: CARVING

Finish: CARVING

Finish: CARVING

Finish: CARVING

Finish: CARVING

Finish: CARVING

Finish: CARVING

Finish: CARVING