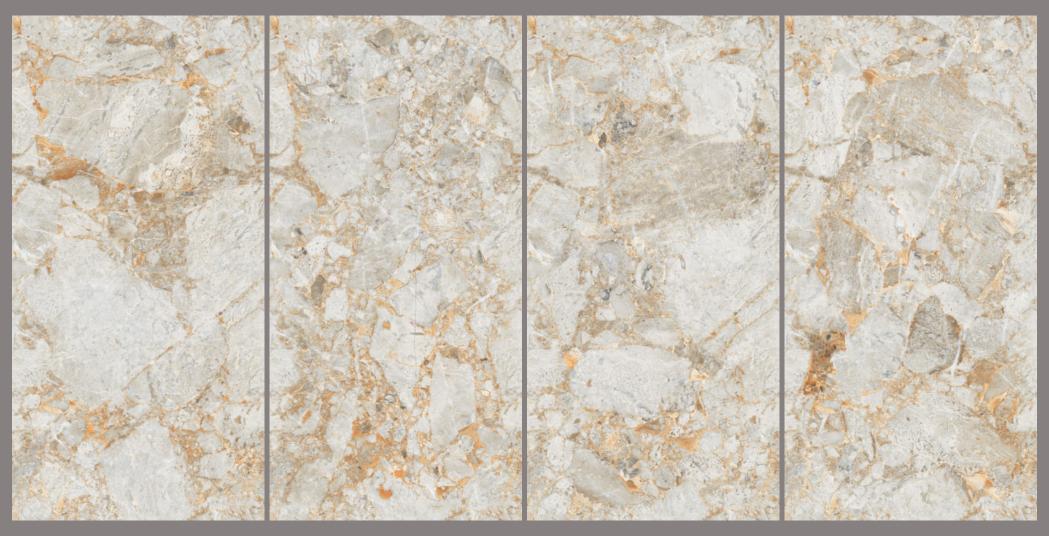

#### PRODUCT FORMAT

Size: 600X1200MM

Finish: CARVING

The beauty of Endless Carving tiles lies in their endless potential. They can be arranged and rearranged, mixed and matched, creating a never-ending array of possibilities.

Endless Carving tiles are one of a kind unique offerings where veins are carved into the tile to give your space an opulent look.

Finish: CARVING

Finish: **CARVING** 

Size: **600x1200 MM** 

Endleoss

Finish: CARVING

Finish: CARVING

Finish: CARVING

Finish: CARVING