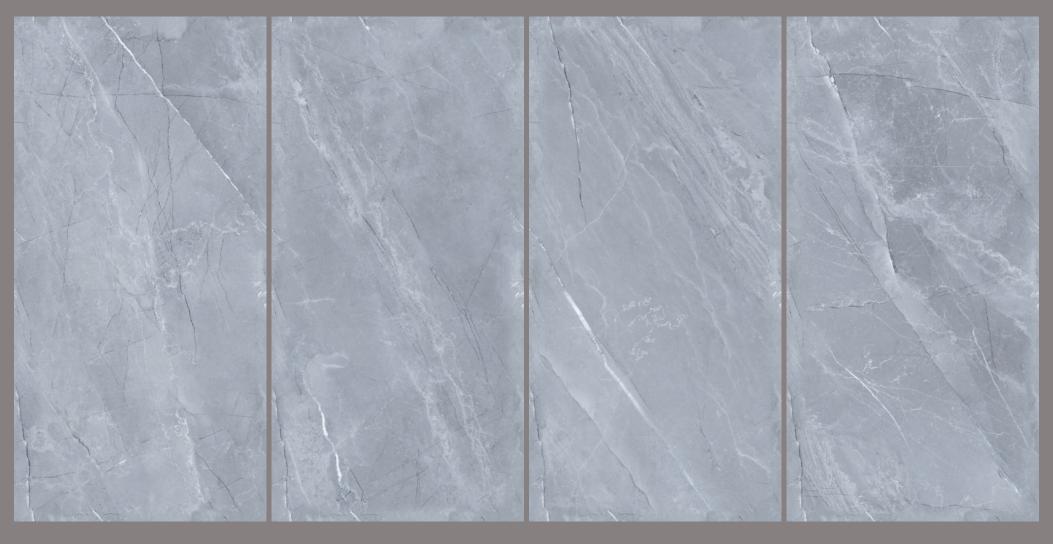

#### PRODUCT FORMAT

Size: 600X1200MM

Finish: CARVING

The beauty of Endless Carving tiles lies in their endless potential. They can be arranged and rearranged, mixed and matched, creating a never-ending array of possibilities.

Endless Carving tiles are one of a kind unique offerings where veins are carved into the tile to give your space an opulent look.