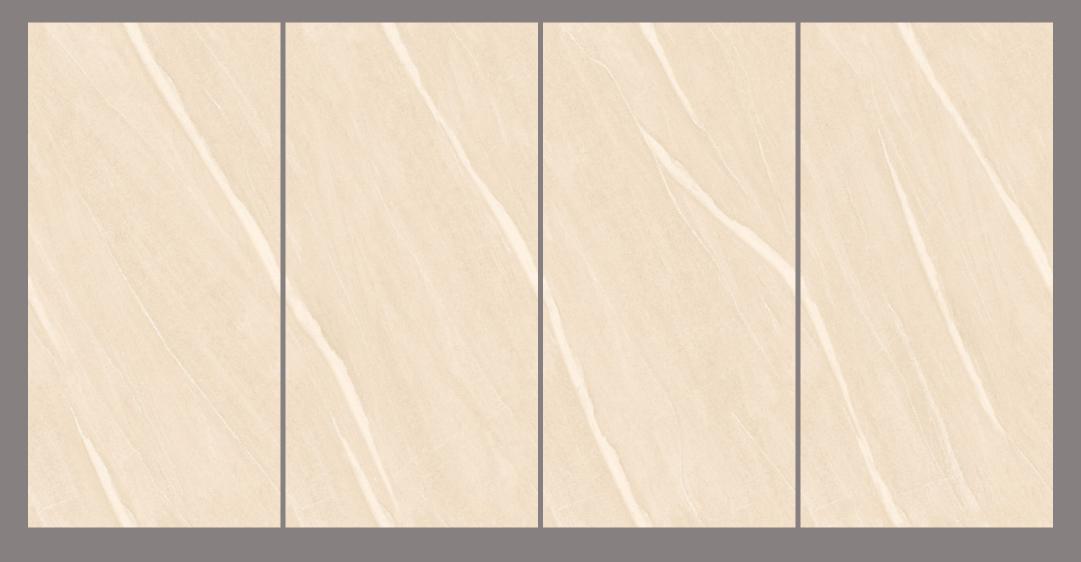

#### PRODUCT FORMAT

Size: 600X1200MM

Finish: CARVING

The beauty of Endless Carving tiles lies in their endless potential. They can be arranged and rearranged, mixed and matched, creating a never-ending array of possibilities.

Endless Carving tiles are one of a kind unique offerings where veins are carved into the tile to give your space an opulent look.

Finish: **CARVING** 

Finish: CARVING

Finish: CARVING

Finish: CARVING

Finish: **CARVING** 

Finish: CARVING

Finish: **CARVING** 

Finish: CARVING