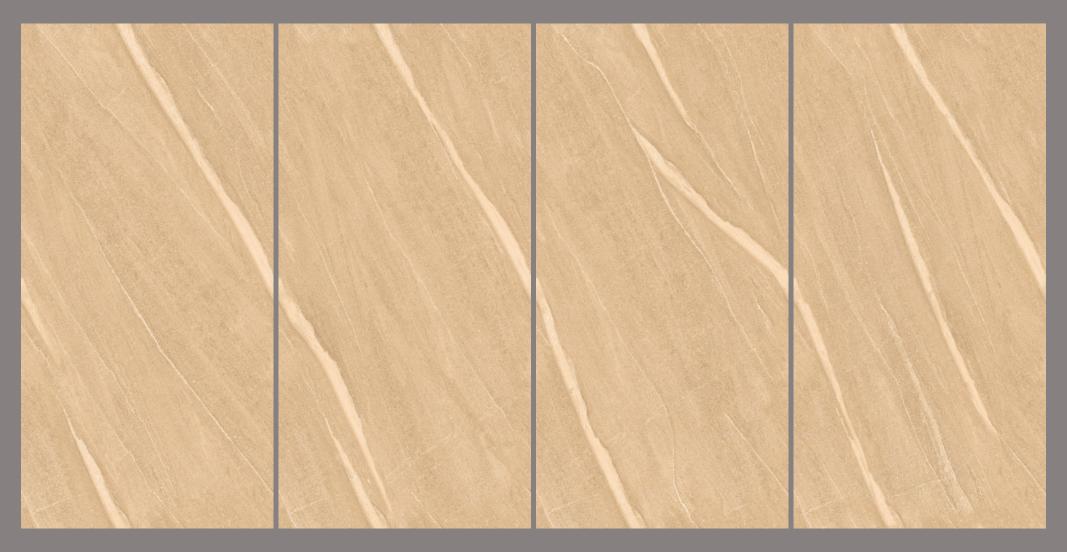

#### PRODUCT FORMAT

Size: 600X1200MM

Finish: CARVING

The beauty of Endless Carving tiles lies in their endless potential. They can be arranged and rearranged, mixed and matched, creating a never-ending array of possibilities.

Endless Carving tiles are one of a kind unique offerings where veins are carved into the tile to give your space an opulent look.