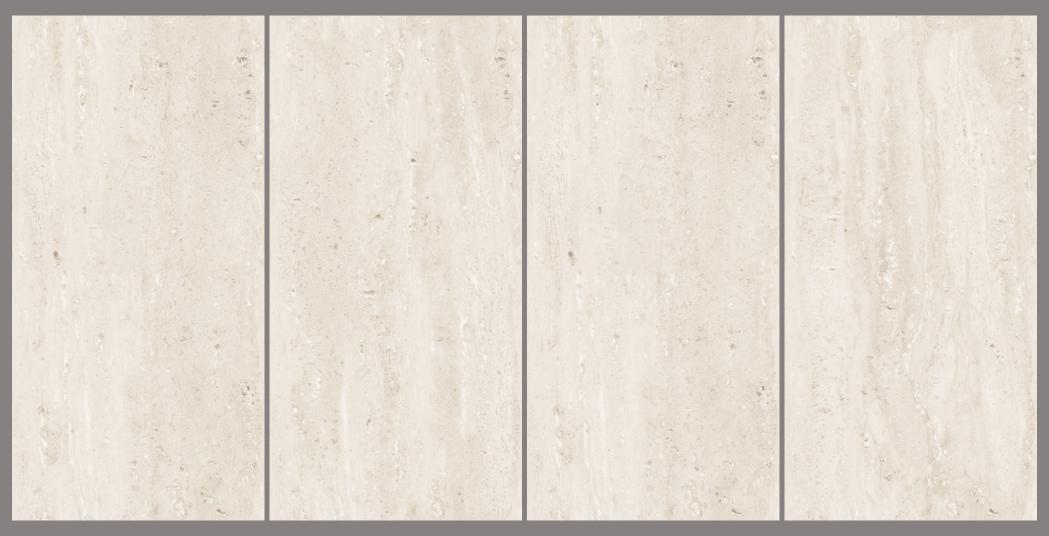

#### PRODUCT FORMAT

Size: 600X1200MM

Finish: CARVING

The beauty of Endless Carving tiles lies in their endless potential. They can be arranged and rearranged, mixed and matched, creating a never-ending array of possibilities.

Endless Carving tiles are one of a kind unique offerings where veins are carved into the tile to give your space an opulent look.