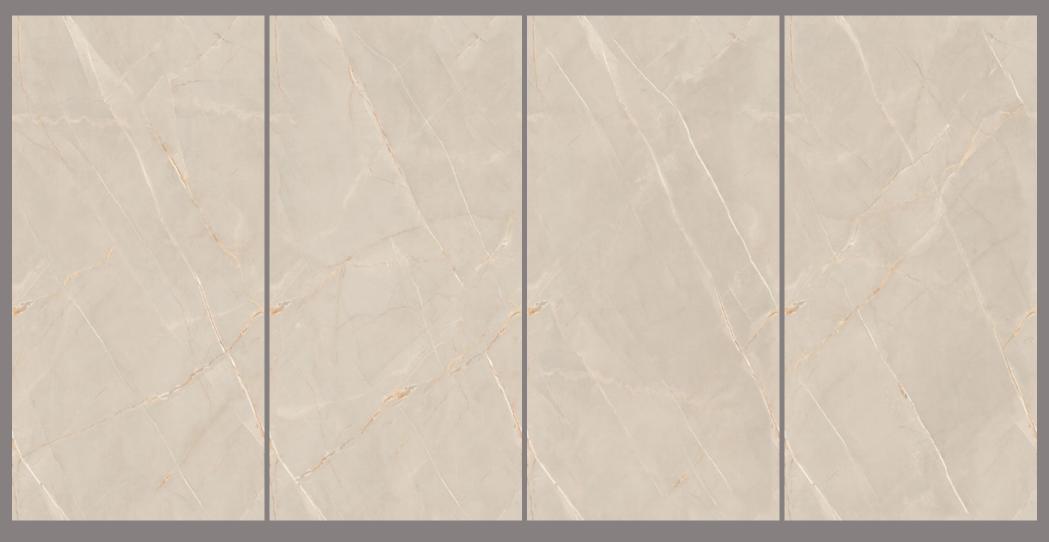

#### PRODUCT FORMAT

Size: 600X1200MM

Finish: CARVING

The beauty of Endless Carving tiles lies in their endless potential. They can be arranged and rearranged, mixed and matched, creating a never-ending array of possibilities.

Endless Carving tiles are one of a kind unique offerings where veins are carved into the tile to give your space an opulent look.

Finish: **CARVING** 

Finish: CARVING

Finish: CARVING

Finish: CARVING

Finish: **CARVING** 

Finish: CARVING

Finish: **CARVING** 

Finish: CARVING