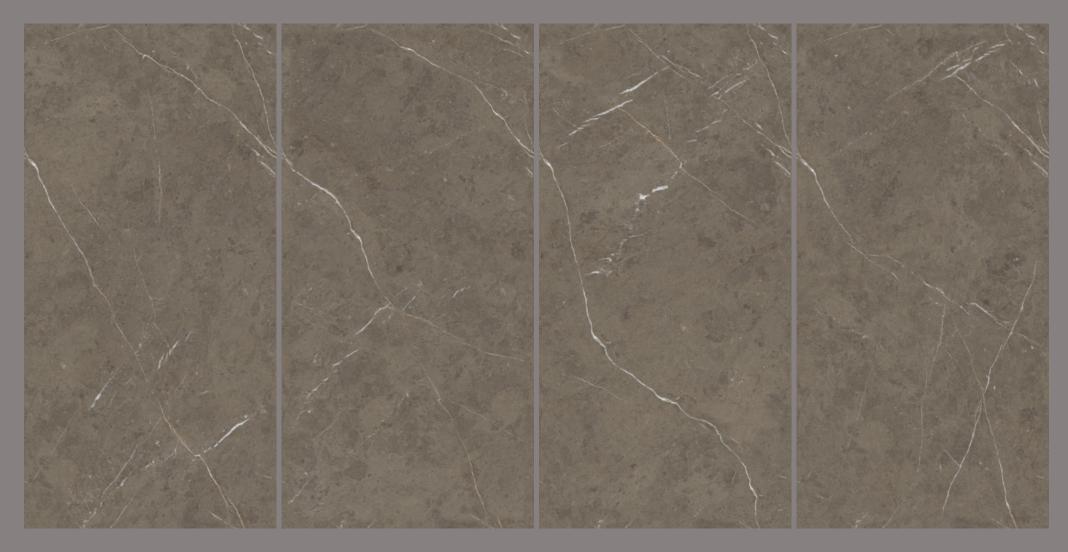

#### PRODUCT FORMAT

Size: 600X1200MM

Finish: CARVING

The beauty of Endless Carving tiles lies in their endless potential. They can be arranged and rearranged, mixed and matched, creating a never-ending array of possibilities.

Endless Carving tiles are one of a kind unique offerings where veins are carved into the tile to give your space an opulent look.

Finish: **CARVING** 

Finish: CARVING

Finish: CARVING

Finish: CARVING

Finish: CARVING

Finish: CARVING

Finish: CARVING

Finish: CARVING