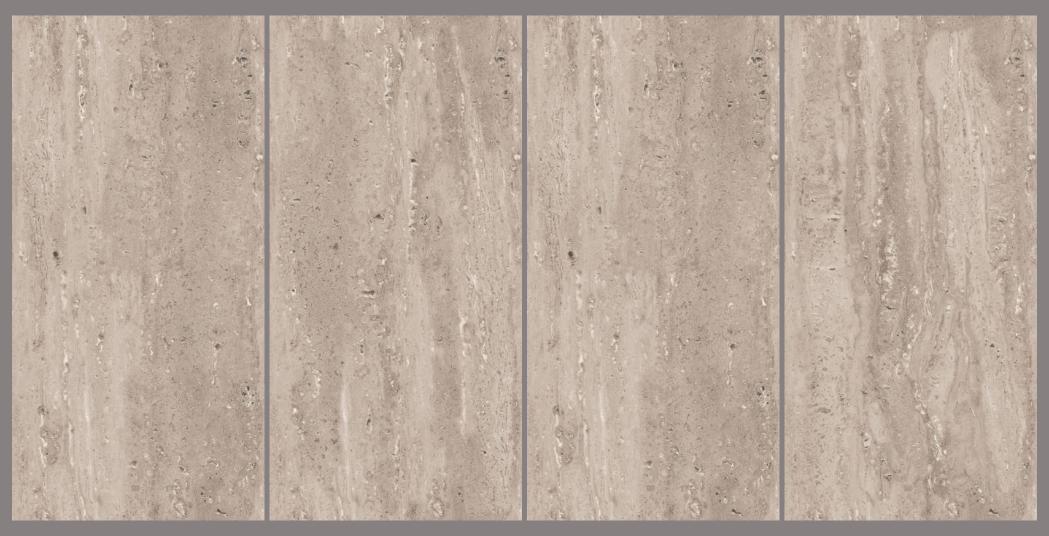

#### PRODUCT FORMAT

Size: 600X1200MM

Finish: CARVING

The beauty of Endless Carving tiles lies in their endless potential. They can be arranged and rearranged, mixed and matched, creating a never-ending array of possibilities.

Endless Carving tiles are one of a kind unique offerings where veins are carved into the tile to give your space an opulent look.