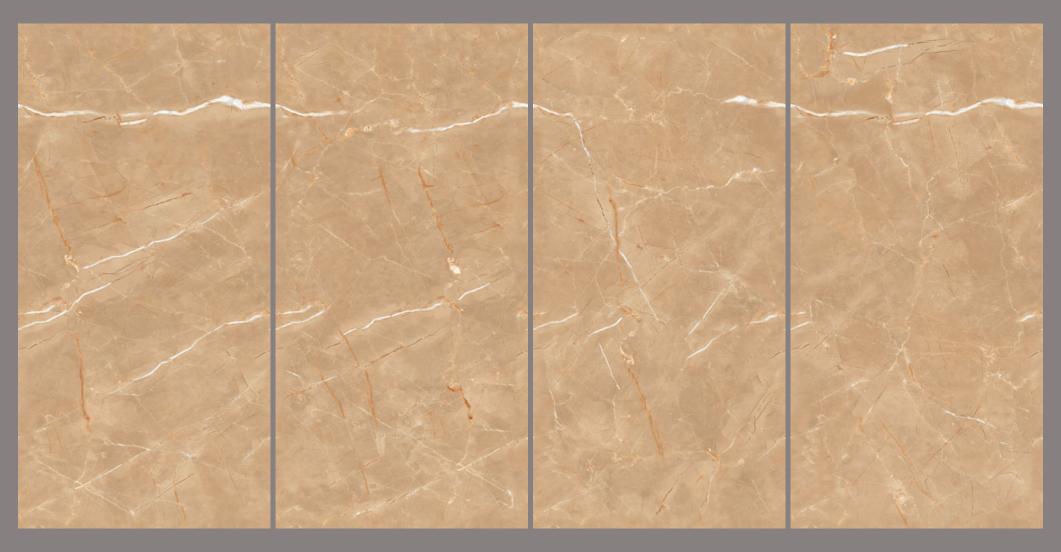

#### PRODUCT FORMAT

Size: 600X1200MM

Finish: CARVING

The beauty of Endless Carving tiles lies in their endless potential. They can be arranged and rearranged, mixed and matched, creating a never-ending array of possibilities.

Endless Carving tiles are one of a kind unique offerings where veins are carved into the tile to give your space an opulent look.

Finish: **CARVING** 

Finish: CARVING

Finish: CARVING

Finish: CARVING

Finish: **CARVING** 

Finish: CARVING

Finish: **CARVING** 

Finish: CARVING