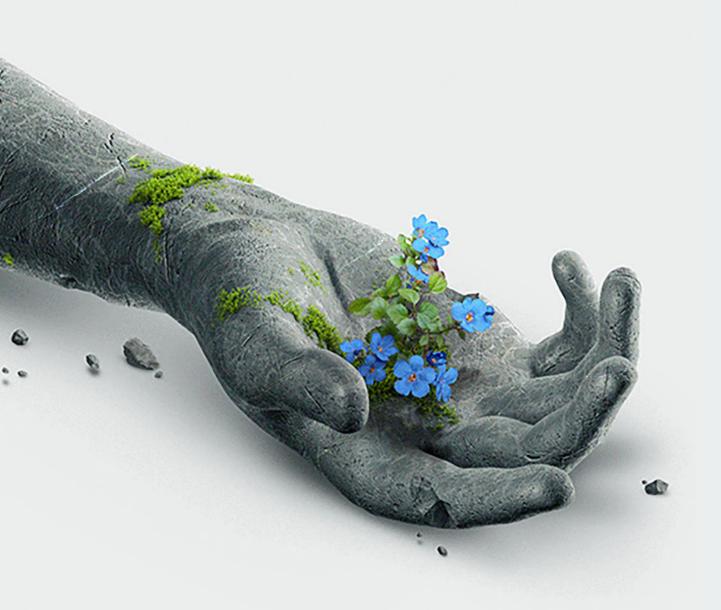

#### Endleoss CARVING

**Inspire** Your Space Through Art And Design

Endless Carving tiles are one of a kind unique offerings where veins are carved into the tile to give your space an opulent look.