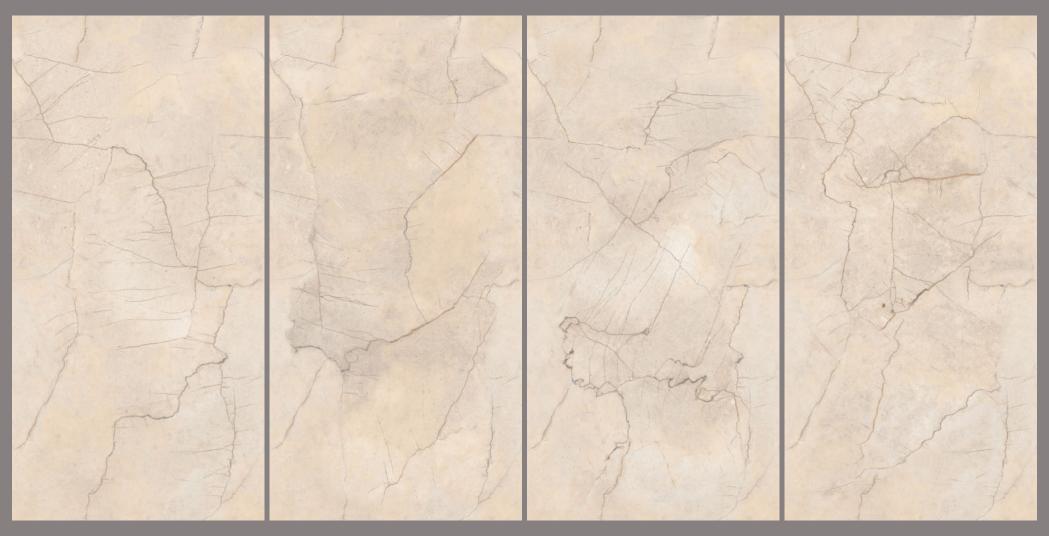

#### PRODUCT FORMAT

Size: 600X1200MM

Finish: CARVING

The beauty of Endless Carving tiles lies in their endless potential. They can be arranged and rearranged, mixed and matched, creating a never-ending array of possibilities.

Endless Carving tiles are one of a kind unique offerings where veins are carved into the tile to give your space an opulent look.

Finish: **CARVING** 

Finish: CARVING

Finish: CARVING

Finish: CARVING

Finish: **CARVING** 

Finish: CARVING

Finish: **CARVING** 

Finish: CARVING