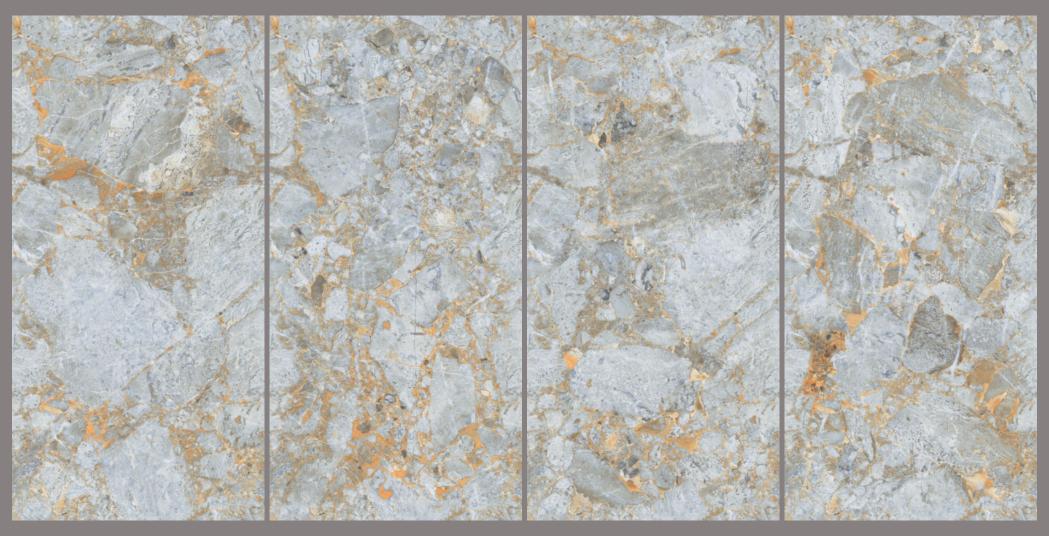

#### PRODUCT FORMAT

Size: 600X1200MM

Finish: CARVING

The beauty of Endless Carving tiles lies in their endless potential. They can be arranged and rearranged, mixed and matched, creating a never-ending array of possibilities.

Endless Carving tiles are one of a kind unique offerings where veins are carved into the tile to give your space an opulent look.

Finish: CARVING

Finish: **CARVING** 

Finish: CARVING

Finish: CARVING

Finish: **CARVING** 

Size: **600x1200 MM** 

Endless

Finish: CARVING