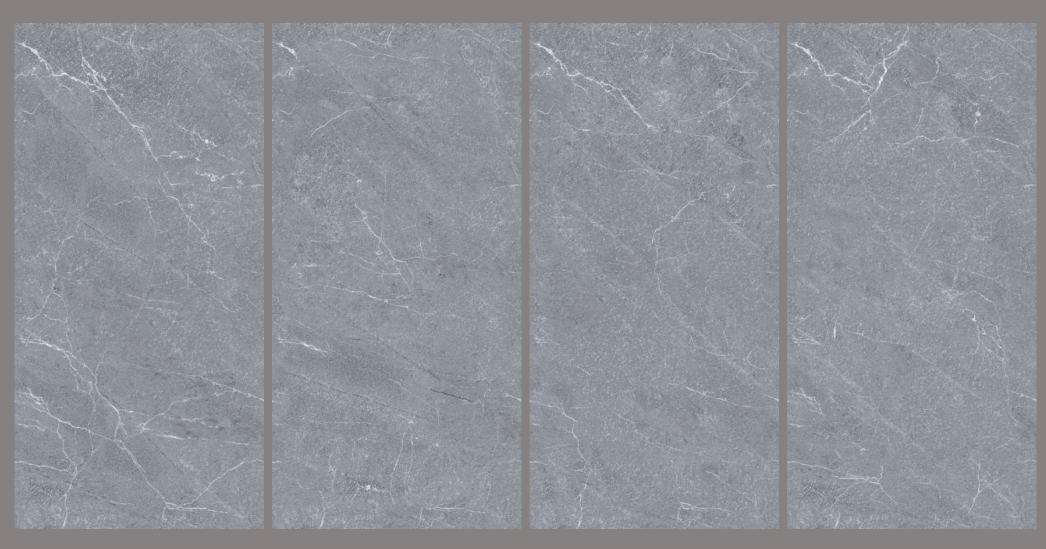

#### PRODUCT FORMAT

Size: 600X1200MM

Finish: CARVING

The beauty of Endless Carving tiles lies in their endless potential. They can be arranged and rearranged, mixed and matched, creating a never-ending array of possibilities.

Endless Carving tiles are one of a kind unique offerings where veins are carved into the tile to give your space an opulent look.

Finish: **CARVING** 

Finish: CARVING

Finish: CARVING

Finish: CARVING

Finish: **CARVING** 

Finish: CARVING

Finish: **CARVING** 

Finish: CARVING