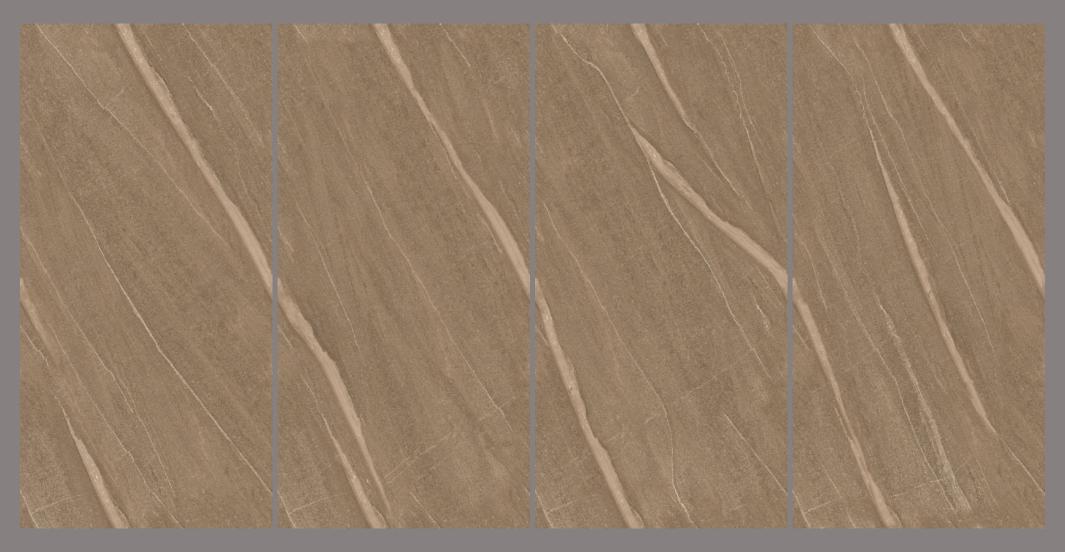

#### PRODUCT FORMAT

Size: 600X1200MM

Finish: CARVING

The beauty of Endless Carving tiles lies in their endless potential. They can be arranged and rearranged, mixed and matched, creating a never-ending array of possibilities.

Endless Carving tiles are one of a kind unique offerings where veins are carved into the tile to give your space an opulent look.

Finish: **CARVING** 

Finish: CARVING

Finish: CARVING

Finish: CARVING

Finish: **CARVING** 

Finish: CARVING

Finish: **CARVING** 

Finish: CARVING