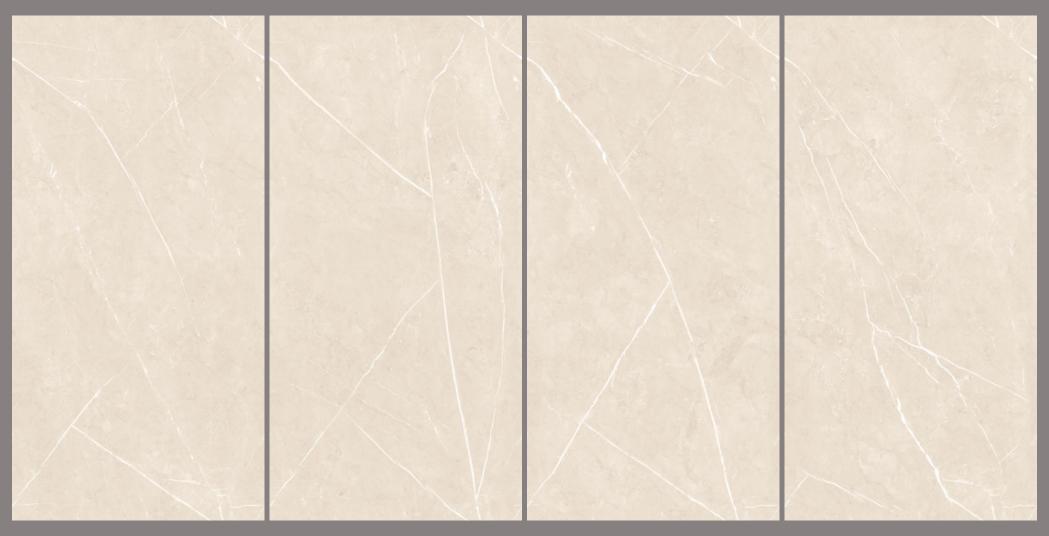

#### PRODUCT FORMAT

Size: 600X1200MM

Finish: CARVING

The beauty of Endless Carving tiles lies in their endless potential. They can be arranged and rearranged, mixed and matched, creating a never-ending array of possibilities.

Endless Carving tiles are one of a kind unique offerings where veins are carved into the tile to give your space an opulent look.