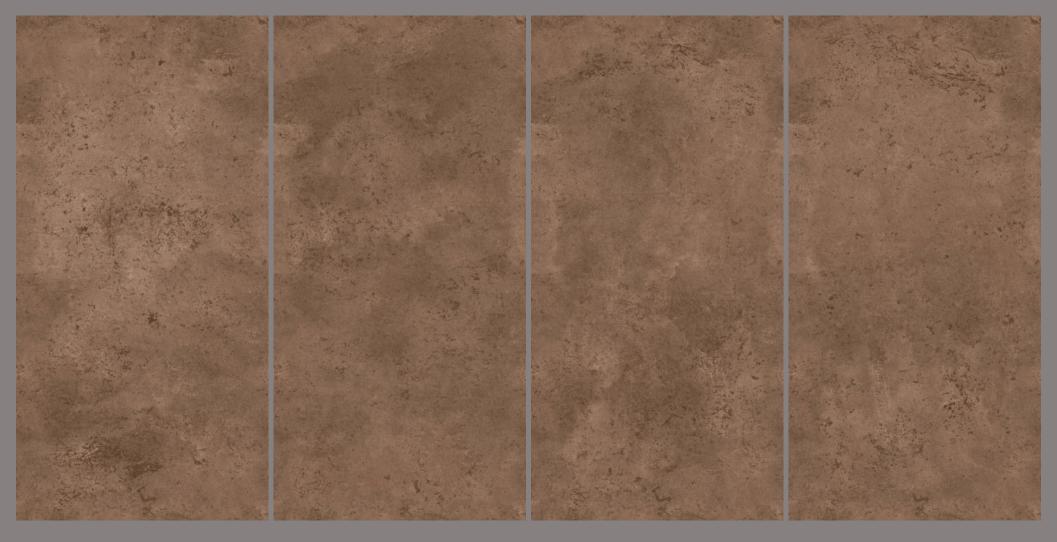

#### PRODUCT FORMAT

Size: 600X1200MM

Finish: CARVING

The beauty of Endless Carving tiles lies in their endless potential. They can be arranged and rearranged, mixed and matched, creating a never-ending array of possibilities.

Endless Carving tiles are one of a kind unique offerings where veins are carved into the tile to give your space an opulent look.