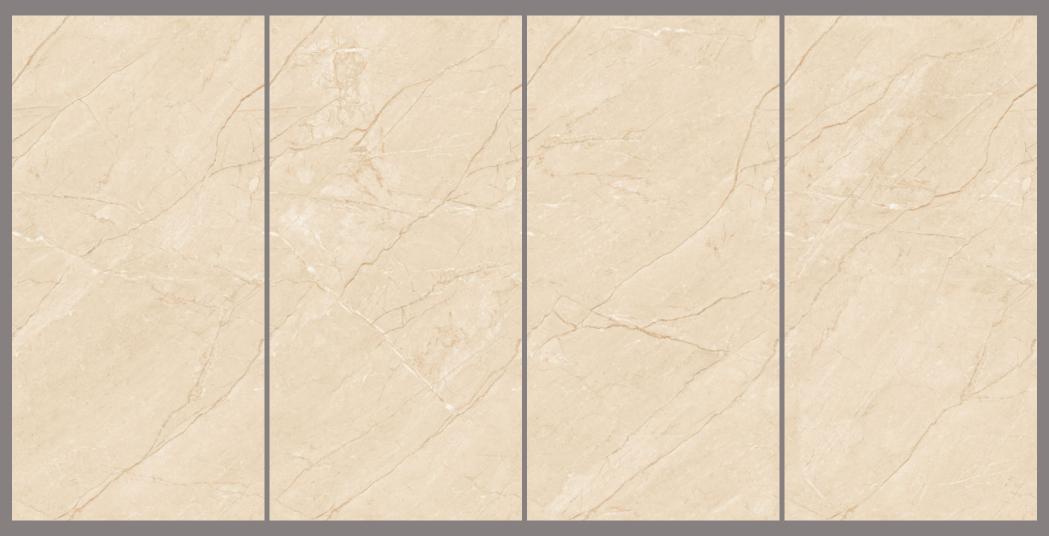

#### PRODUCT FORMAT

Size: 600X1200MM

Finish: CARVING

The beauty of Endless Carving tiles lies in their endless potential. They can be arranged and rearranged, mixed and matched, creating a never-ending array of possibilities.

Endless Carving tiles are one of a kind unique offerings where veins are carved into the tile to give your space an opulent look.