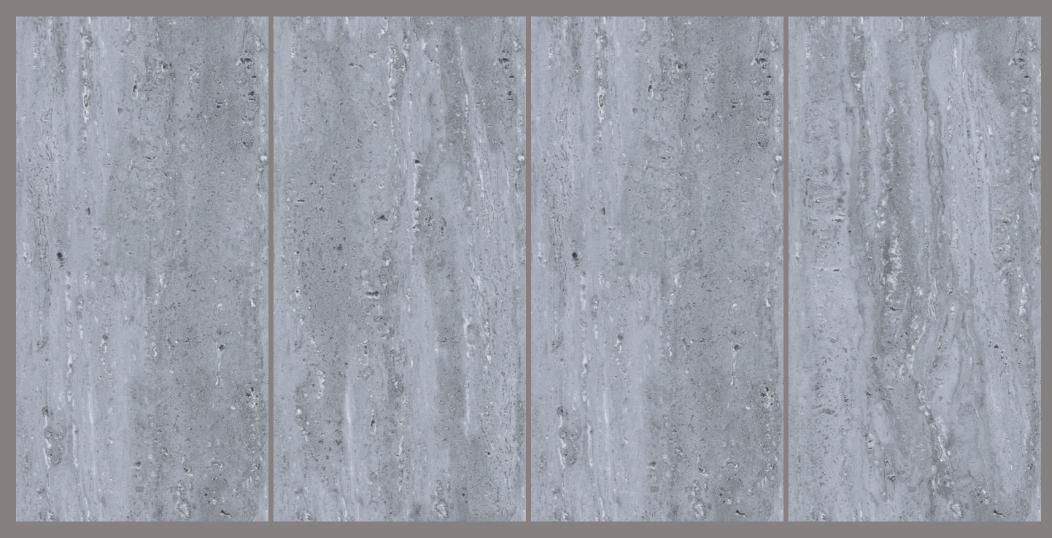

#### PRODUCT FORMAT

Size: 600X1200MM

Finish: CARVING

The beauty of Endless Carving tiles lies in their endless potential. They can be arranged and rearranged, mixed and matched, creating a never-ending array of possibilities.

Endless Carving tiles are one of a kind unique offerings where veins are carved into the tile to give your space an opulent look.

Finish: **CARVING** 

Finish: CARVING

Finish: CARVING

Finish: CARVING

Finish: CARVING

Finish: CARVING

Finish: CARVING

Finish: CARVING