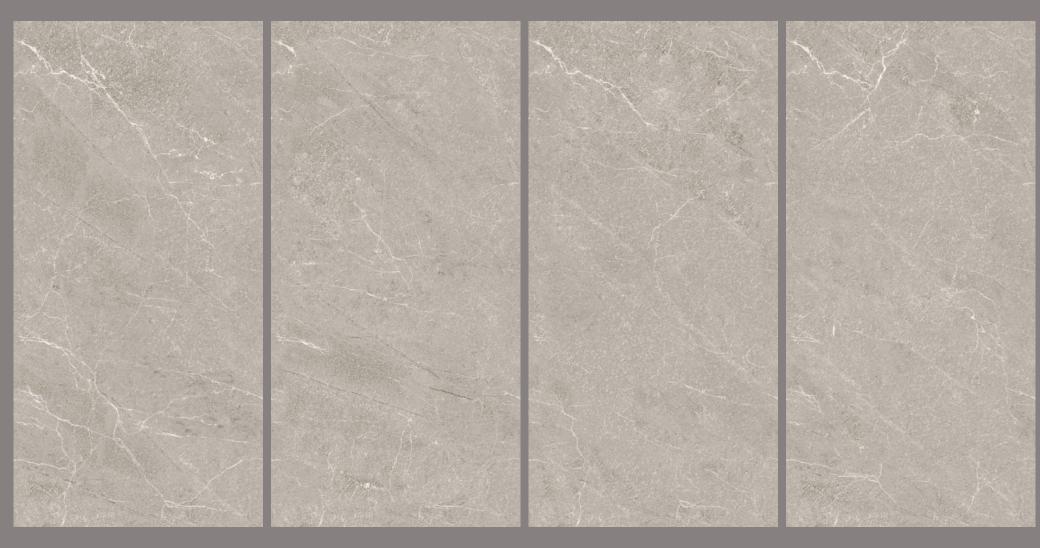

#### PRODUCT FORMAT

Size: 600X1200MM

Finish: CARVING

The beauty of Endless Carving tiles lies in their endless potential. They can be arranged and rearranged, mixed and matched, creating a never-ending array of possibilities.

Endless Carving tiles are one of a kind unique offerings where veins are carved into the tile to give your space an opulent look.

Finish: CARVING

Finish: **CARVING** 

Size: **600x1200 MM** 

Endleoss

Finish: CARVING

Finish: CARVING

Finish: CARVING

Finish: CARVING