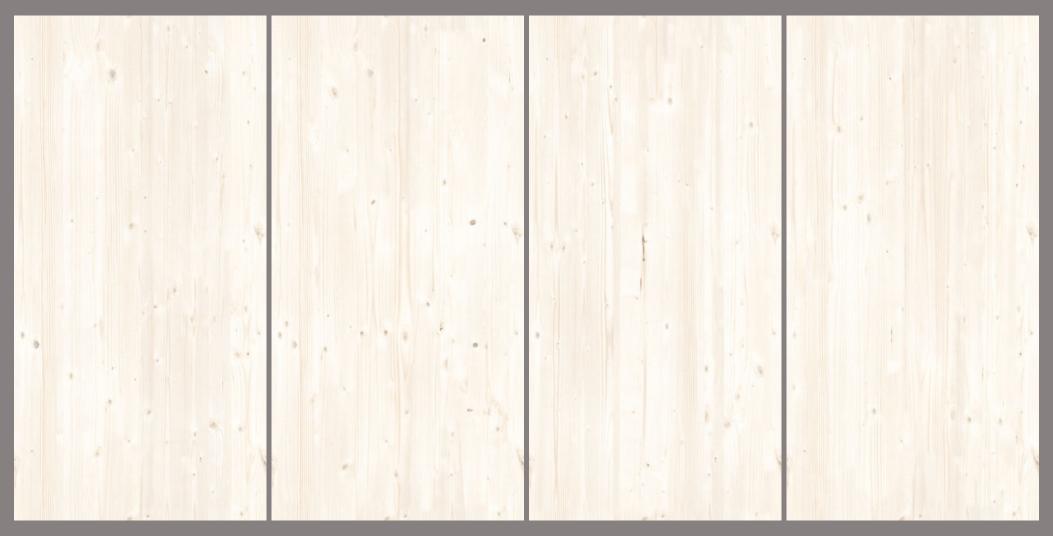

#### PRODUCT FORMAT

Size: 600X1200MM

Finish: CARVING

The beauty of Endless Carving tiles lies in their endless potential. They can be arranged and rearranged, mixed and matched, creating a never-ending array of possibilities.

Endless Carving tiles are one of a kind unique offerings where veins are carved into the tile to give your space an opulent look.

Finish: **CARVING** 

Finish: CARVING

Finish: CARVING

Finish: CARVING

Finish: **CARVING** 

Finish: CARVING

Finish: **CARVING** 

Finish: CARVING