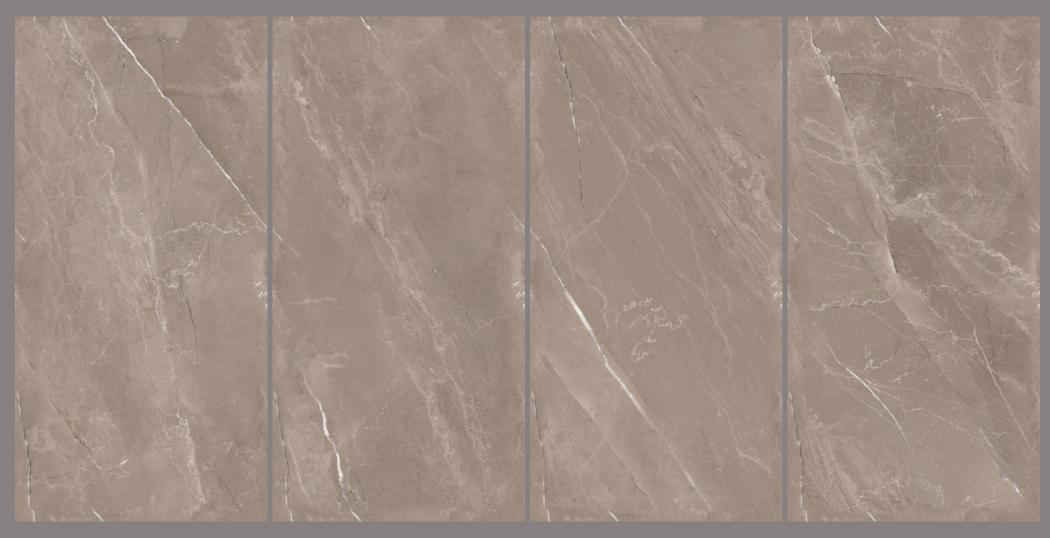

#### PRODUCT FORMAT

Size: 600X1200MM

Finish: CARVING

The beauty of Endless Carving tiles lies in their endless potential. They can be arranged and rearranged, mixed and matched, creating a never-ending array of possibilities.

Endless Carving tiles are one of a kind unique offerings where veins are carved into the tile to give your space an opulent look.

Finish: **CARVING** 

Finish: CARVING

Finish: CARVING

Finish: CARVING

Finish: **CARVING** 

Finish: CARVING

Finish: **CARVING** 

Finish: CARVING