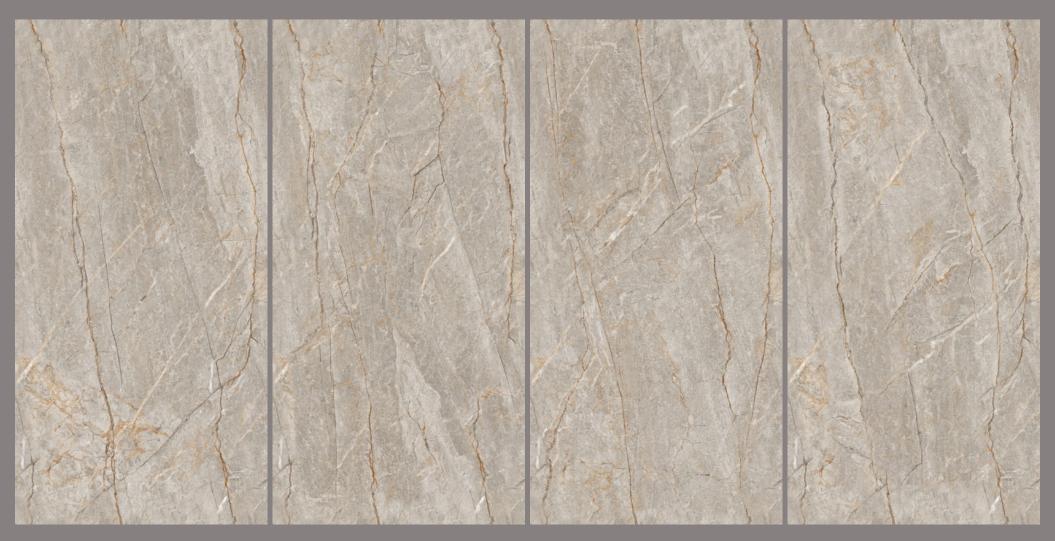

#### PRODUCT FORMAT

Size: 600X1200MM

Finish: CARVING

The beauty of Endless Carving tiles lies in their endless potential. They can be arranged and rearranged, mixed and matched, creating a never-ending array of possibilities.

Endless Carving tiles are one of a kind unique offerings where veins are carved into the tile to give your space an opulent look.

Finish: **CARVING** 

Finish: CARVING

Finish: CARVING

Finish: CARVING

Finish: **CARVING** 

Finish: CARVING

Finish: **CARVING** 

Finish: CARVING