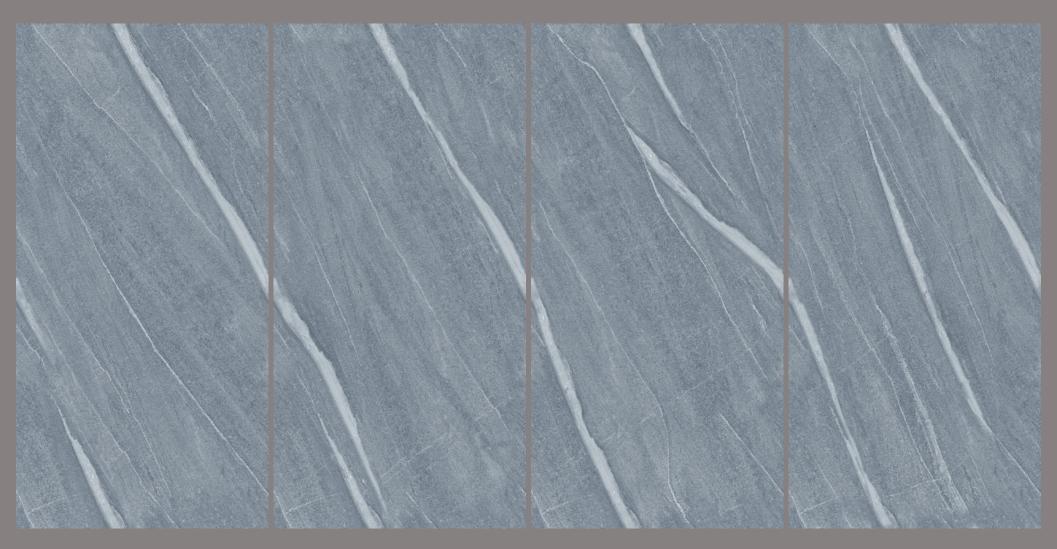

#### PRODUCT FORMAT

Size: 600X1200MM

Finish: CARVING

The beauty of Endless Carving tiles lies in their endless potential. They can be arranged and rearranged, mixed and matched, creating a never-ending array of possibilities.

Endless Carving tiles are one of a kind unique offerings where veins are carved into the tile to give your space an opulent look.

Finish: **CARVING** 

Finish: CARVING

Finish: CARVING

Finish: CARVING

Finish: **CARVING** 

Finish: CARVING

Finish: **CARVING** 

Finish: CARVING