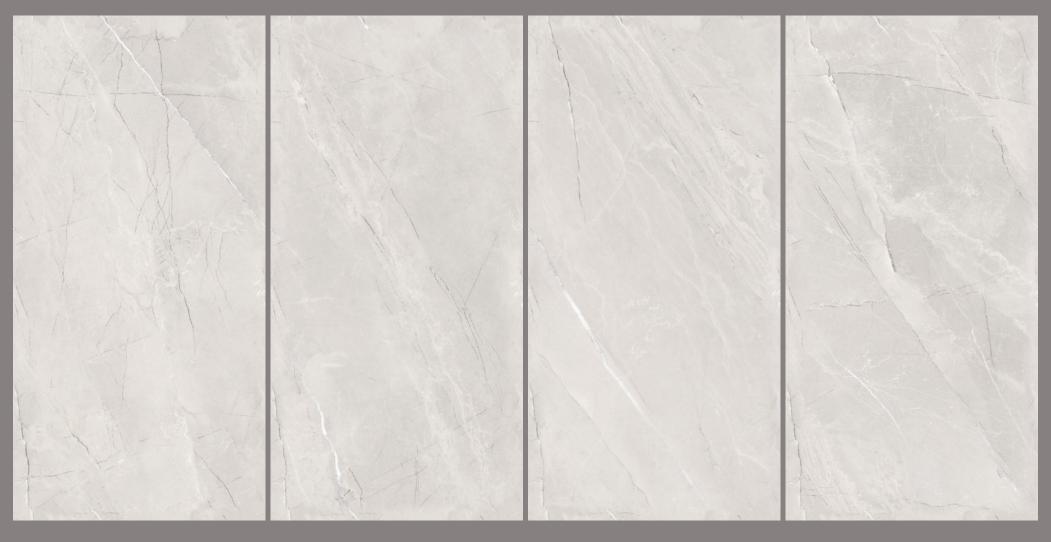

#### PRODUCT FORMAT

Size: 600X1200MM

Finish: CARVING

The beauty of Endless Carving tiles lies in their endless potential. They can be arranged and rearranged, mixed and matched, creating a never-ending array of possibilities.

Endless Carving tiles are one of a kind unique offerings where veins are carved into the tile to give your space an opulent look.