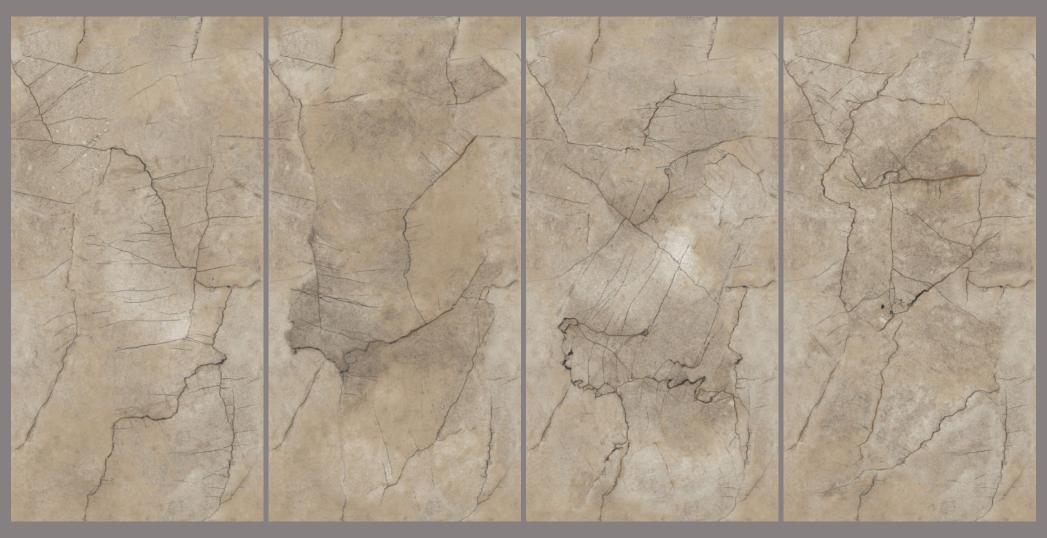

#### PRODUCT FORMAT

Size: 600X1200MM

Finish: CARVING

The beauty of Endless Carving tiles lies in their endless potential. They can be arranged and rearranged, mixed and matched, creating a never-ending array of possibilities.

Endless Carving tiles are one of a kind unique offerings where veins are carved into the tile to give your space an opulent look.

A well designed Carving **fi**nish tiles that will perfectly complement your trendy space.