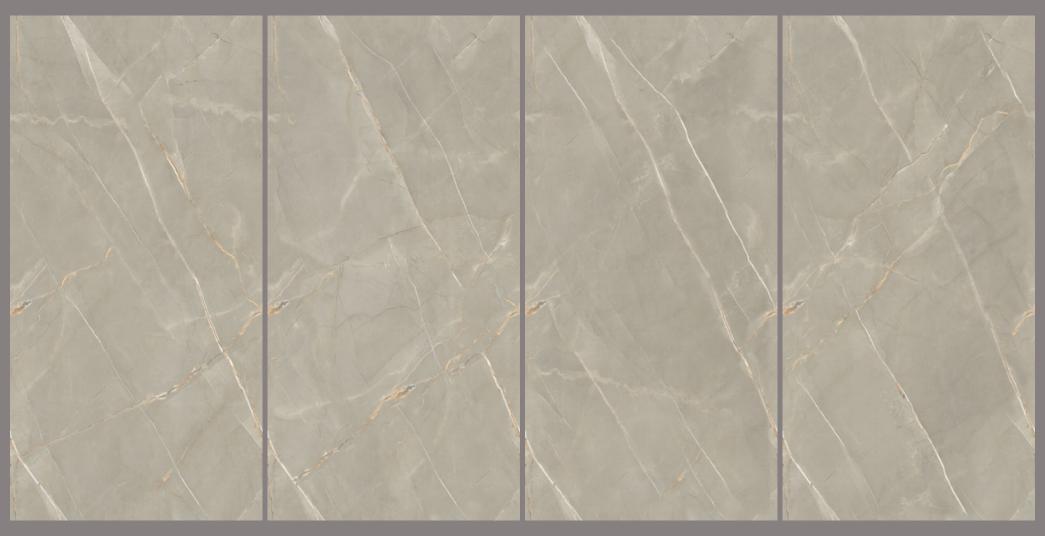

#### PRODUCT FORMAT

Size: 600X1200MM

Finish: CARVING

The beauty of Endless Carving tiles lies in their endless potential. They can be arranged and rearranged, mixed and matched, creating a never-ending array of possibilities.

Endless Carving tiles are one of a kind unique offerings where veins are carved into the tile to give your space an opulent look.