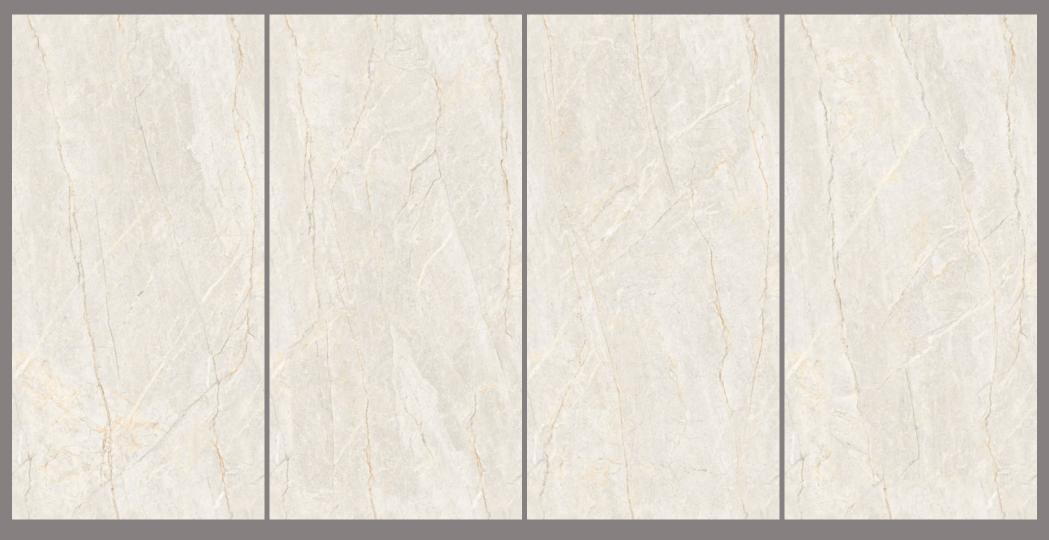

#### PRODUCT FORMAT

Size: 600X1200MM

Finish: CARVING

The beauty of Endless Carving tiles lies in their endless potential. They can be arranged and rearranged, mixed and matched, creating a never-ending array of possibilities.

Endless Carving tiles are one of a kind unique offerings where veins are carved into the tile to give your space an opulent look.

Finish: **CARVING** 

Finish: CARVING

Finish: CARVING

Finish: CARVING

Finish: **CARVING** 

Finish: CARVING

Finish: **CARVING** 

Finish: CARVING