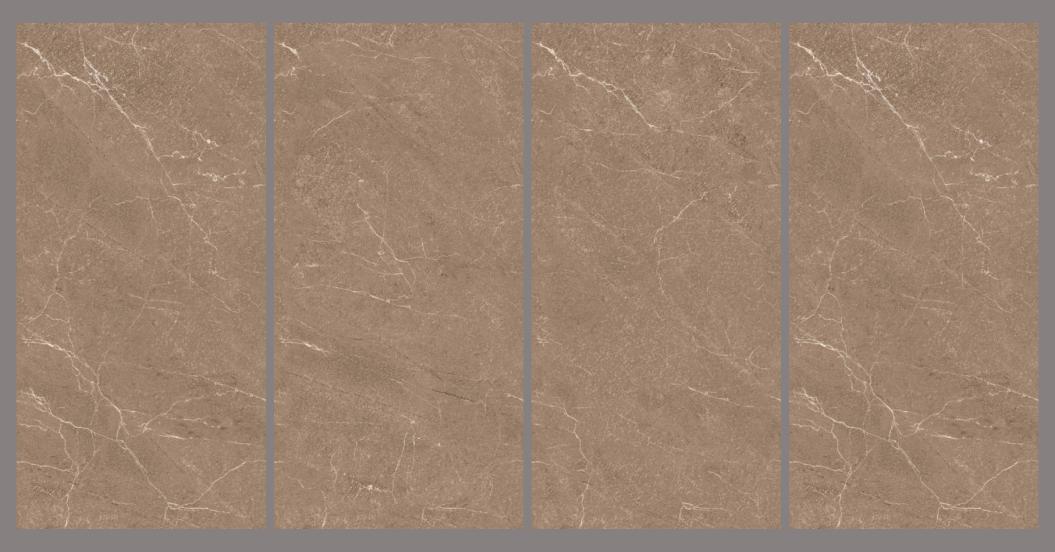

#### PRODUCT FORMAT

Size: 600X1200MM

Finish: CARVING

The beauty of Endless Carving tiles lies in their endless potential. They can be arranged and rearranged, mixed and matched, creating a never-ending array of possibilities.

Endless Carving tiles are one of a kind unique offerings where veins are carved into the tile to give your space an opulent look.