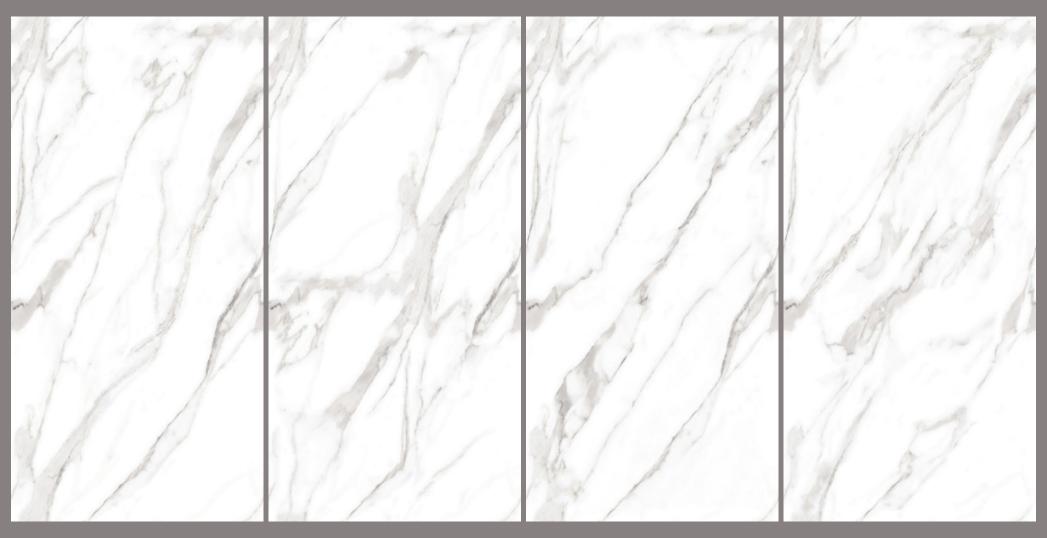

#### PRODUCT FORMAT

Size: 600X1200MM

Finish: CARVING

The beauty of Endless Carving tiles lies in their endless potential. They can be arranged and rearranged, mixed and matched, creating a never-ending array of possibilities.

Endless Carving tiles are one of a kind unique offerings where veins are carved into the tile to give your space an opulent look.