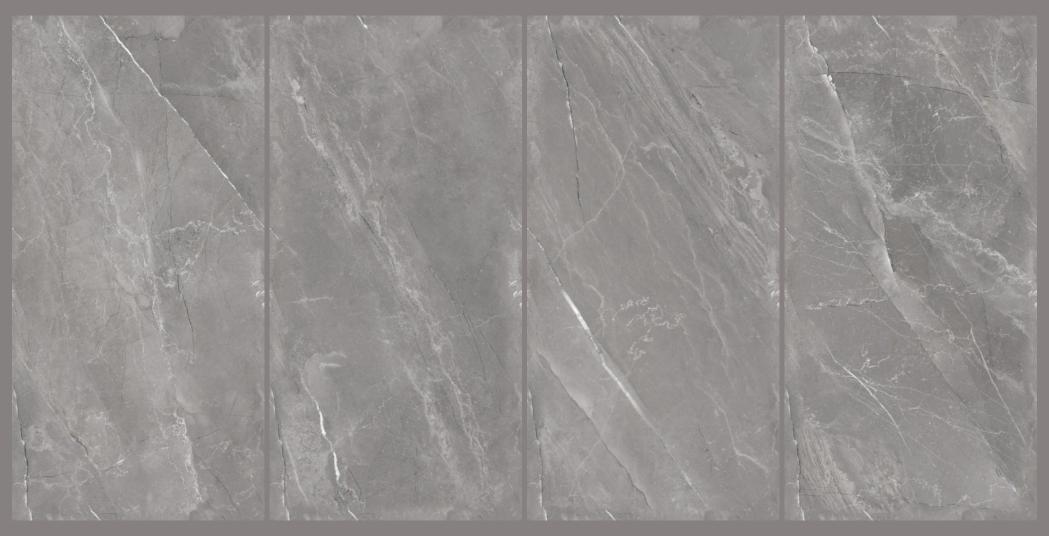

#### PRODUCT FORMAT

Size: 600X1200MM

Finish: CARVING

The beauty of Endless Carving tiles lies in their endless potential. They can be arranged and rearranged, mixed and matched, creating a never-ending array of possibilities.

Endless Carving tiles are one of a kind unique offerings where veins are carved into the tile to give your space an opulent look.

Finish: **CARVING** 

Finish: CARVING

Finish: CARVING

Finish: CARVING

Finish: **CARVING** 

Finish: CARVING

Finish: **CARVING** 

Finish: CARVING