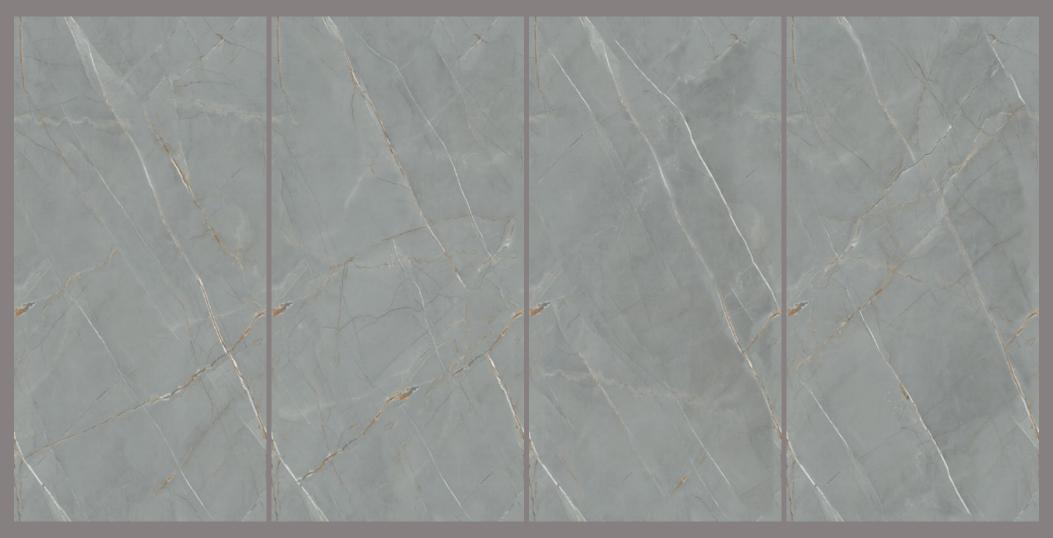

#### PRODUCT FORMAT

Size: 600X1200MM

Finish: CARVING

The beauty of Endless Carving tiles lies in their endless potential. They can be arranged and rearranged, mixed and matched, creating a never-ending array of possibilities.

Endless Carving tiles are one of a kind unique offerings where veins are carved into the tile to give your space an opulent look.

Finish: **CARVING** 

Finish: CARVING

Finish: CARVING

Finish: CARVING

Finish: **CARVING** 

Finish: CARVING

Finish: **CARVING** 

Finish: CARVING