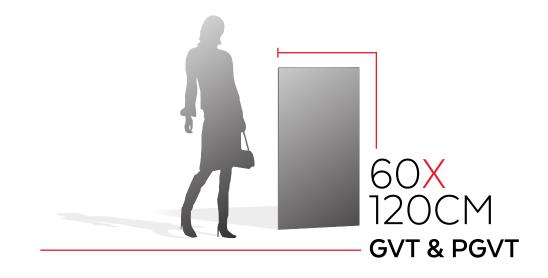

#### PRODUCT FORMAT

Size: 600X1200MM

Finish: CARVING

The beauty of Endless Carving tiles lies in their endless potential. They can be arranged and rearranged, mixed and matched, creating a never-ending array of possibilities.