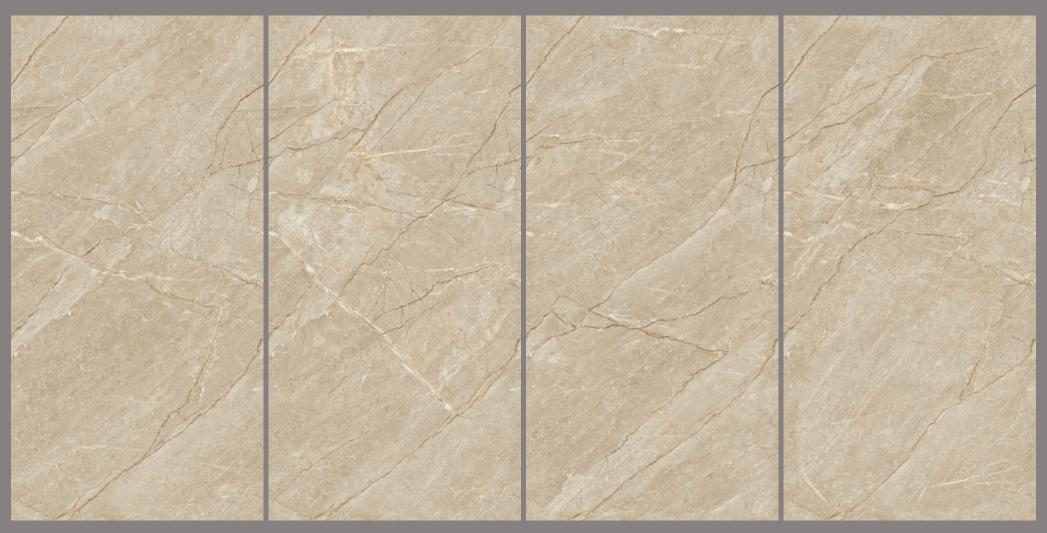

#### PRODUCT FORMAT

Size: 600X1200MM

Finish: CARVING

The beauty of Endless Carving tiles lies in their endless potential. They can be arranged and rearranged, mixed and matched, creating a never-ending array of possibilities.

Endless Carving tiles are one of a kind unique offerings where veins are carved into the tile to give your space an opulent look.