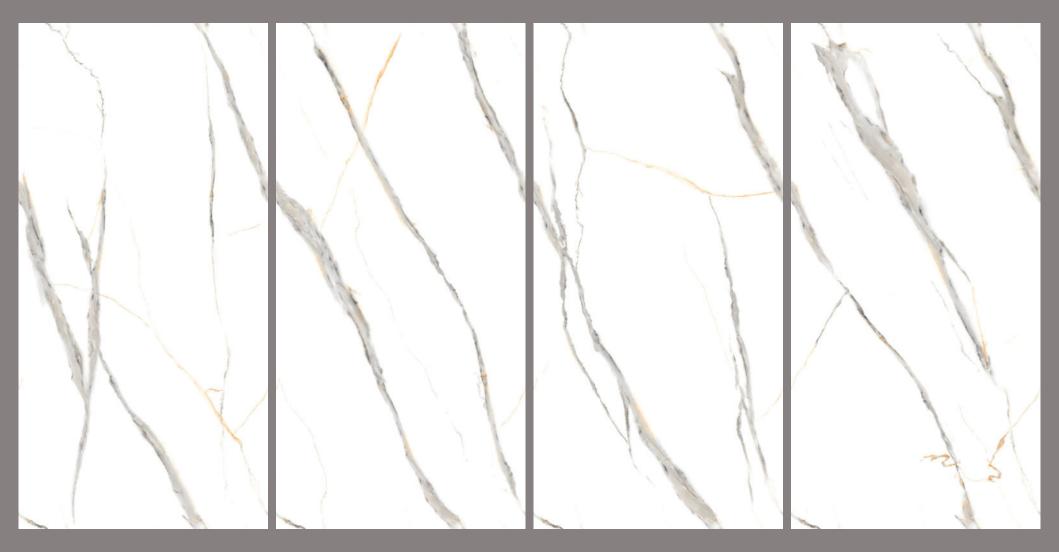

#### PRODUCT FORMAT

Size: 600X1200MM

Finish: CARVING

The beauty of Endless Carving tiles lies in their endless potential. They can be arranged and rearranged, mixed and matched, creating a never-ending array of possibilities.

Endless Carving tiles are one of a kind unique offerings where veins are carved into the tile to give your space an opulent look.