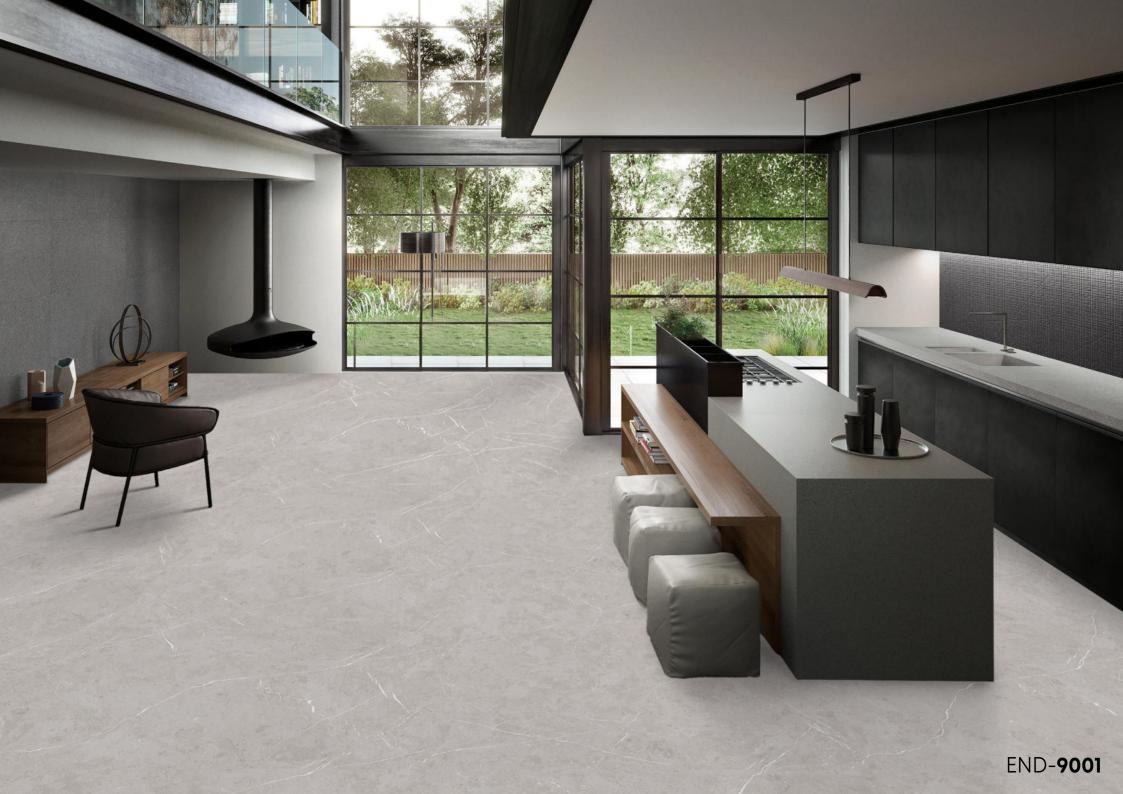

#### **APPLICATION**

Residential

Headquarters

Greet a complete home solution product range with us. One of the most popular practices for modern-day homes is to extend the flooring of the Living room to the kitchen.

A well designed Carving **fi**nish tiles that will perfectly complement your trendy space.