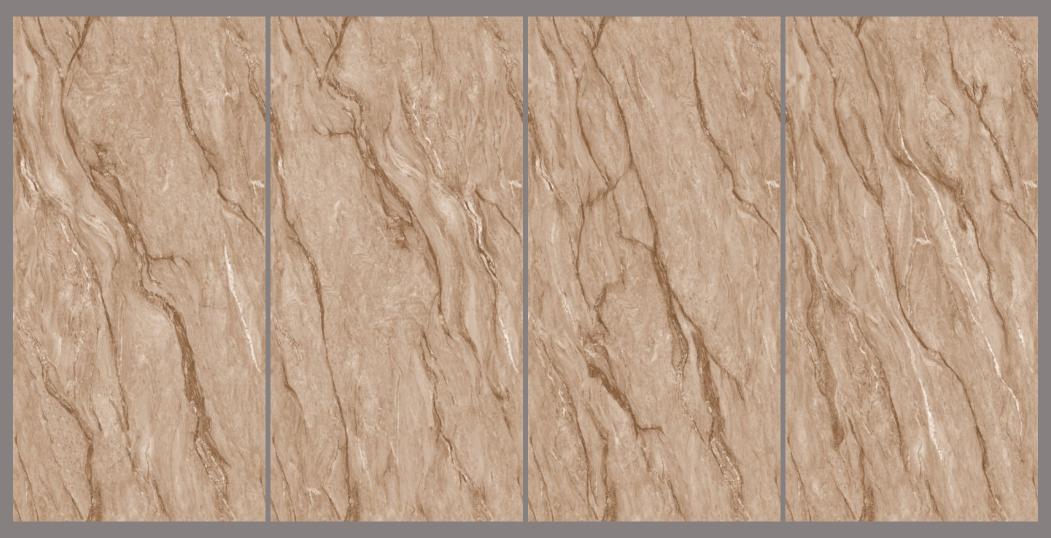

#### PRODUCT FORMAT

Size: 600X1200MM

Finish: CARVING

The beauty of Endless Carving tiles lies in their endless potential. They can be arranged and rearranged, mixed and matched, creating a never-ending array of possibilities.

Endless Carving tiles are one of a kind unique offerings where veins are carved into the tile to give your space an opulent look.

Finish: CARVING

Finish: **CARVING** 

Size: **600x1200 MM** 

Endleoss

Finish: CARVING

Finish: CARVING

Finish: CARVING

Finish: CARVING