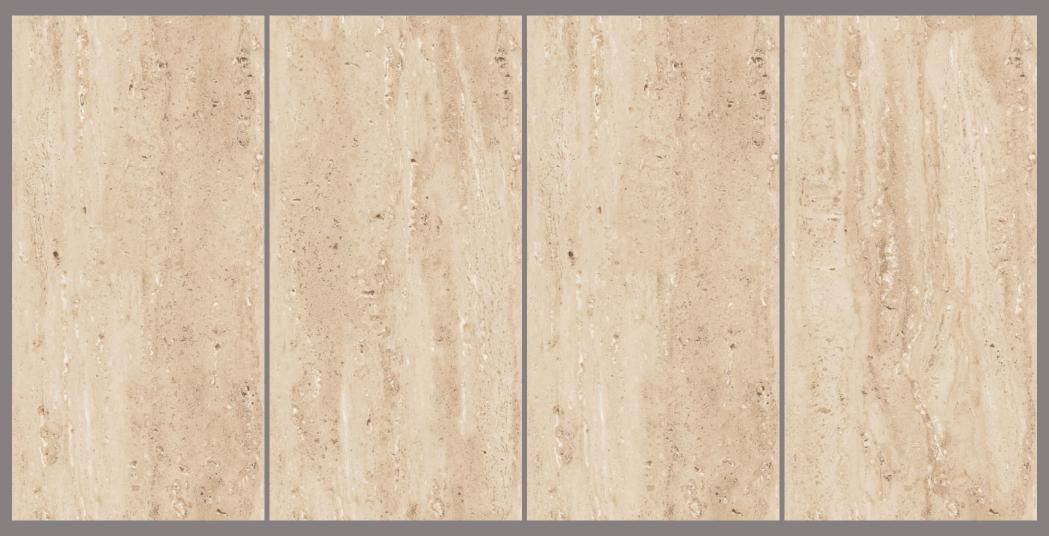

#### PRODUCT FORMAT

Size: 600X1200MM

Finish: CARVING

The beauty of Endless Carving tiles lies in their endless potential. They can be arranged and rearranged, mixed and matched, creating a never-ending array of possibilities.

Endless Carving tiles are one of a kind unique offerings where veins are carved into the tile to give your space an opulent look.