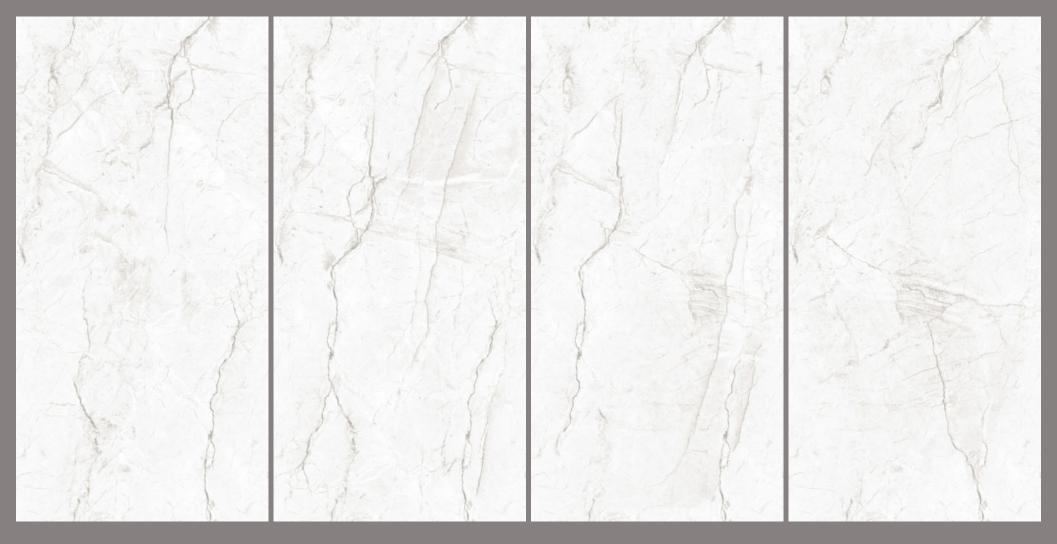

#### PRODUCT FORMAT

Size: 600X1200MM

Finish: CARVING

The beauty of Endless Carving tiles lies in their endless potential. They can be arranged and rearranged, mixed and matched, creating a never-ending array of possibilities.

Endless Carving tiles are one of a kind unique offerings where veins are carved into the tile to give your space an opulent look.