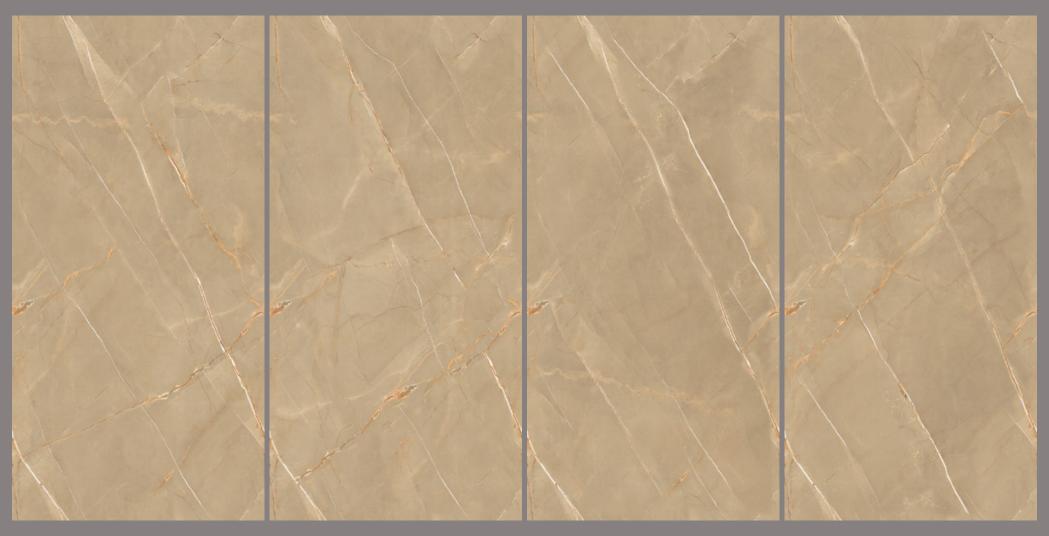

#### PRODUCT FORMAT

Size: 600X1200MM

Finish: CARVING

The beauty of Endless Carving tiles lies in their endless potential. They can be arranged and rearranged, mixed and matched, creating a never-ending array of possibilities.

Endless Carving tiles are one of a kind unique offerings where veins are carved into the tile to give your space an opulent look.

Finish: **CARVING** 

Finish: CARVING

Finish: CARVING

Finish: CARVING

Finish: **CARVING** 

Finish: CARVING

Finish: **CARVING** 

Finish: CARVING