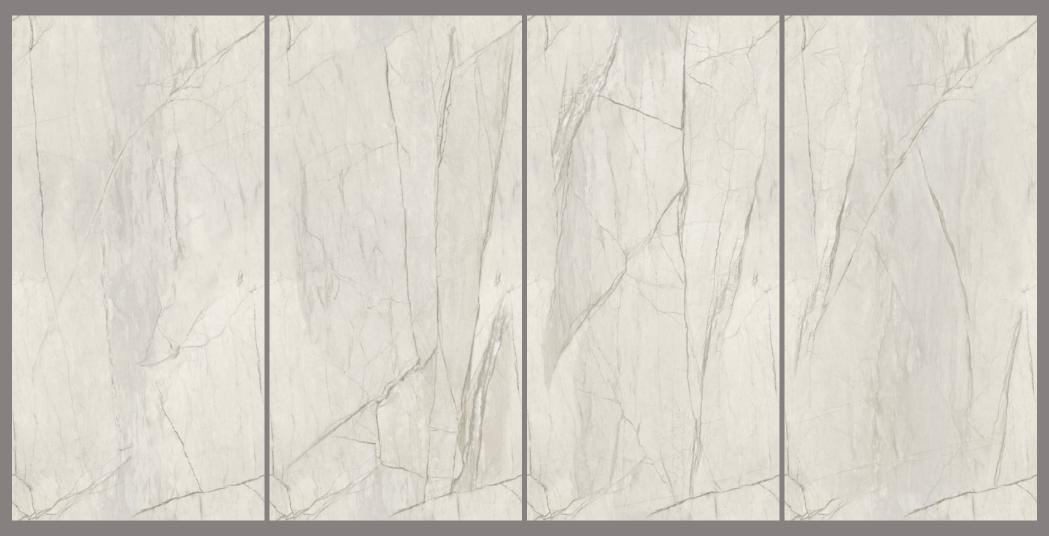

Endless Carving tiles are one of a kind unique offerings where veins are carved into the tile to give your space an opulent look.

Finish: **CARVING** 

Finish: CARVING

Finish: CARVING

Finish: CARVING

Finish: **CARVING** 

Finish: CARVING

Finish: **CARVING** 

Finish: CARVING

Finish: CARVING

Finish: **CARVING** 

Finish: CARVING

Finish: CARVING

Finish: **CARVING** 

Size: **600x1200 MM** 

Endless

Finish: CARVING

Finish: CARVING

Finish: **CARVING** 

Size: **600x1200 MM** 

Endleoss

Finish: CARVING

Finish: CARVING

Finish: CARVING

Finish: CARVING

Finish: **CARVING** 

Finish: CARVING

Finish: CARVING

Finish: CARVING

Finish: CARVING

Finish: CARVING

Finish: CARVING

Finish: CARVING

Finish: CARVING

Finish: CARVING

Finish: CARVING

Finish: **CARVING** 

Finish: CARVING

Finish: **CARVING** 

Finish: **CARVING** 

Finish: CARVING

Finish: CARVING

Finish: **CARVING** 

Finish: CARVING

Finish: CARVING

Finish: CARVING

Finish: CARVING

Finish: CARVING

Finish: CARVING

Finish: **CARVING** 

Finish: CARVING

Finish: CARVING

Finish: CARVING

Finish: CARVING

Finish: **CARVING** 

Finish: **CARVING** 

Finish: CARVING

Finish: **CARVING** 

Finish: **CARVING** 

Finish: CARVING

Finish: CARVING

Finish: CARVING

Finish: **CARVING** 

Finish: CARVING

Finish: CARVING

Finish: CARVING

Finish: CARVING

Finish: CARVING

Finish: CARVING

Finish: CARVING

Finish: CARVING

Finish: CARVING

Finish: CARVING

Finish: CARVING