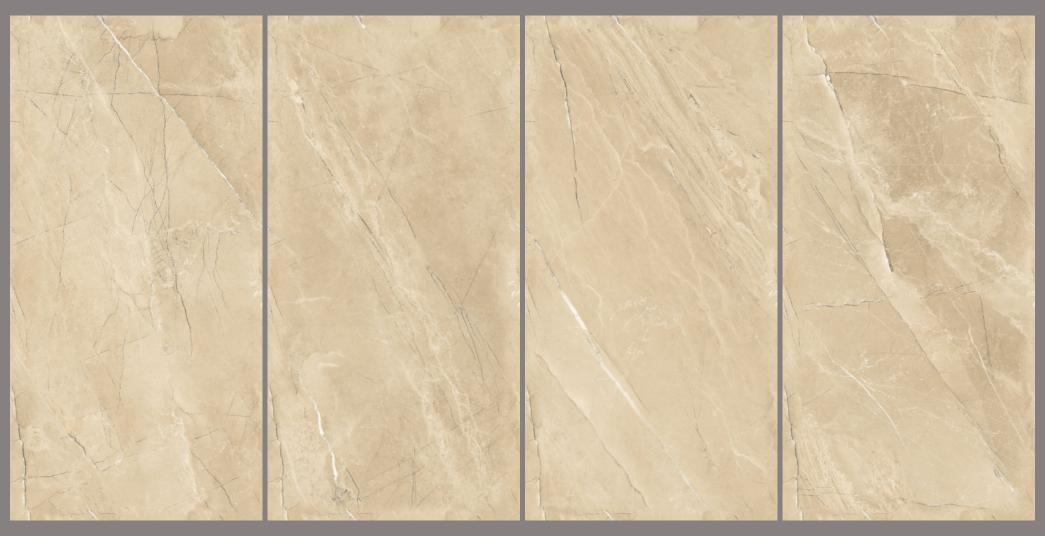

#### PRODUCT FORMAT

Size: 600X1200MM

Finish: CARVING

The beauty of Endless Carving tiles lies in their endless potential. They can be arranged and rearranged, mixed and matched, creating a never-ending array of possibilities.

Endless Carving tiles are one of a kind unique offerings where veins are carved into the tile to give your space an opulent look.

Finish: **CARVING** 

Finish: CARVING

Finish: CARVING

Finish: CARVING

Finish: **CARVING** 

Finish: CARVING

Finish: **CARVING** 

Finish: CARVING