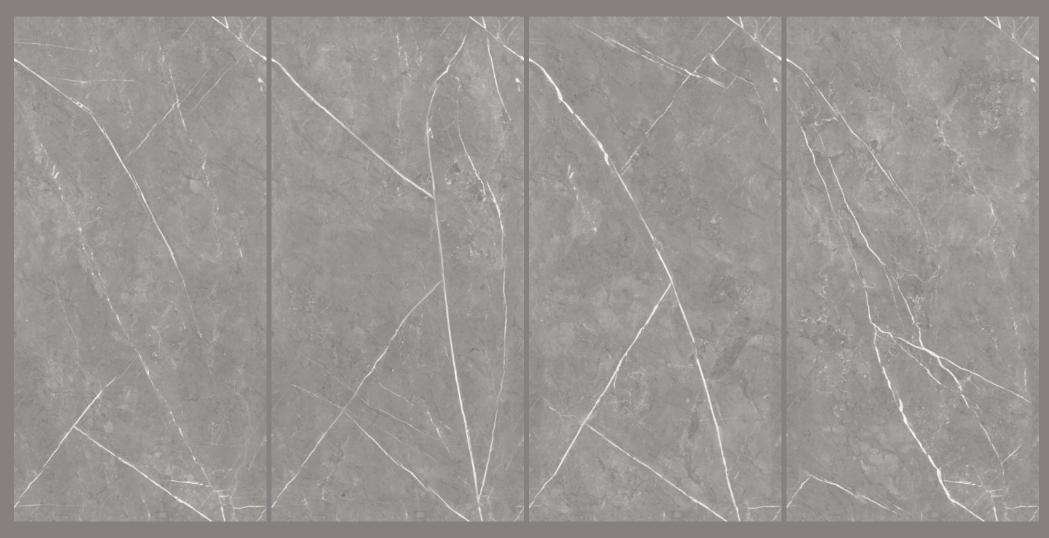

#### PRODUCT FORMAT

Size: 600X1200MM

Finish: CARVING

The beauty of Endless Carving tiles lies in their endless potential. They can be arranged and rearranged, mixed and matched, creating a never-ending array of possibilities.

Endless Carving tiles are one of a kind unique offerings where veins are carved into the tile to give your space an opulent look.

Finish: **CARVING** 

Finish: CARVING

Finish: CARVING

Finish: CARVING

Finish: **CARVING** 

Finish: CARVING

Finish: **CARVING** 

Finish: CARVING