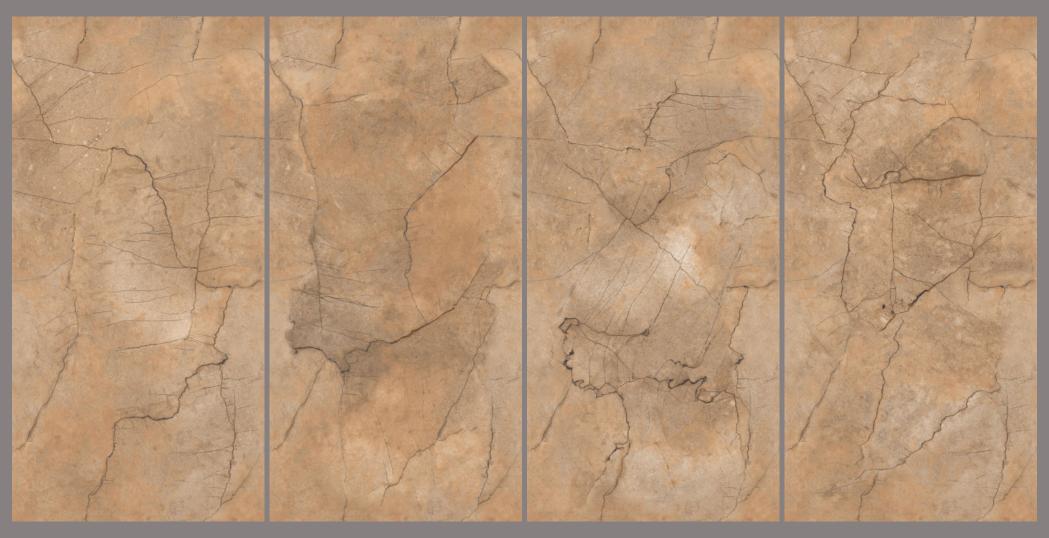

#### PRODUCT FORMAT

Size: 600X1200MM

Finish: CARVING

The beauty of Endless Carving tiles lies in their endless potential. They can be arranged and rearranged, mixed and matched, creating a never-ending array of possibilities.

Endless Carving tiles are one of a kind unique offerings where veins are carved into the tile to give your space an opulent look.

A well designed Carving **fi**nish tiles that will perfectly complement your trendy space.