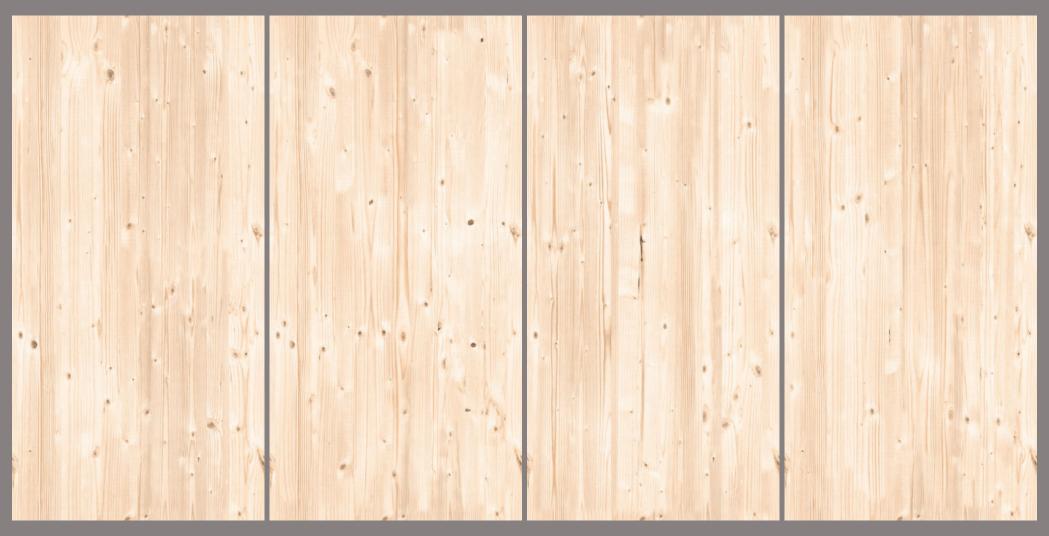

#### PRODUCT FORMAT

Size: 600X1200MM

Finish: CARVING

The beauty of Endless Carving tiles lies in their endless potential. They can be arranged and rearranged, mixed and matched, creating a never-ending array of possibilities.

Endless Carving tiles are one of a kind unique offerings where veins are carved into the tile to give your space an opulent look.

Finish: **CARVING** 

Finish: CARVING

Finish: CARVING

Finish: CARVING

Finish: **CARVING** 

Finish: CARVING

Finish: **CARVING** 

Finish: CARVING