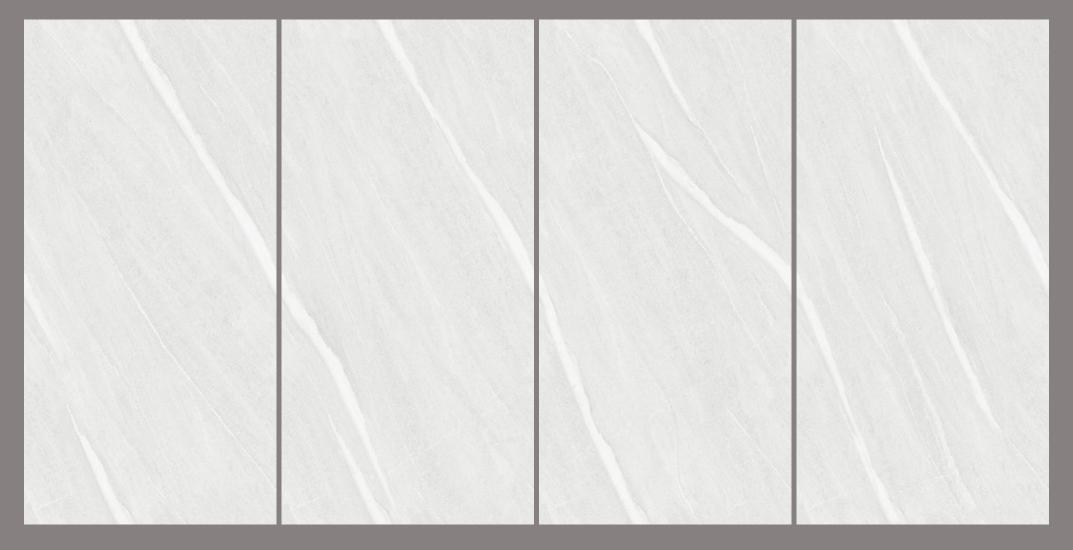

#### PRODUCT FORMAT

Size: 600X1200MM

Finish: CARVING

The beauty of Endless Carving tiles lies in their endless potential. They can be arranged and rearranged, mixed and matched, creating a never-ending array of possibilities.

Endless Carving tiles are one of a kind unique offerings where veins are carved into the tile to give your space an opulent look.