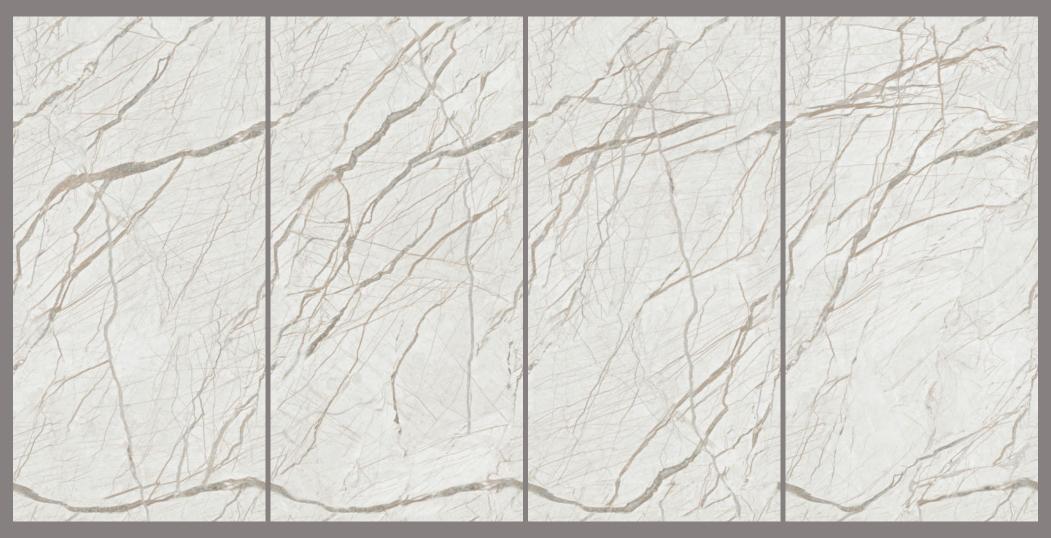

#### PRODUCT FORMAT

Size: 600X1200MM

Finish: CARVING

The beauty of Endless Carving tiles lies in their endless potential. They can be arranged and rearranged, mixed and matched, creating a never-ending array of possibilities.

Endless Carving tiles are one of a kind unique offerings where veins are carved into the tile to give your space an opulent look.

Finish: **CARVING** 

Finish: CARVING

Finish: CARVING

Finish: CARVING

Finish: **CARVING** 

Finish: CARVING

Finish: **CARVING** 

Finish: CARVING