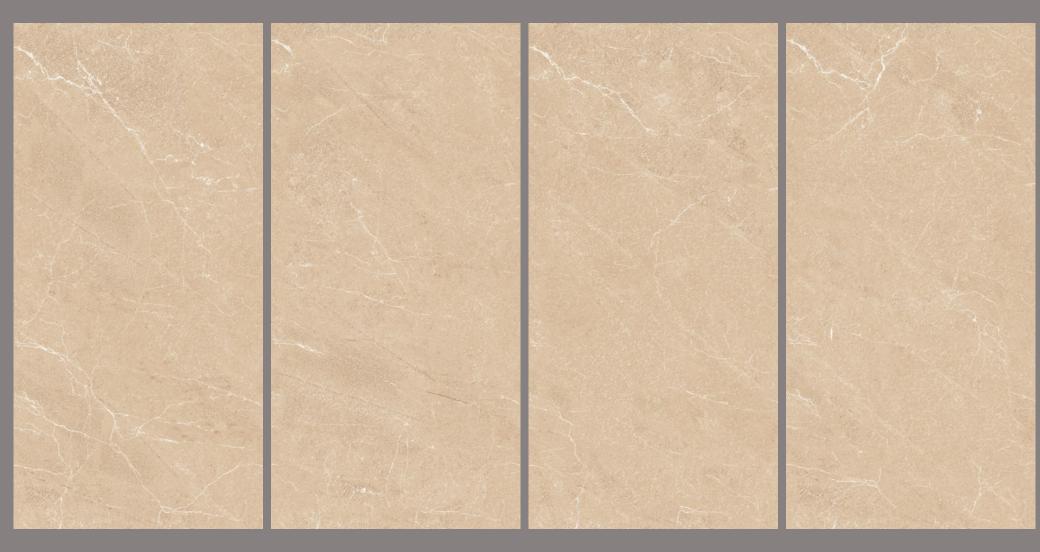

#### PRODUCT FORMAT

Size: 600X1200MM

Finish: CARVING

The beauty of Endless Carving tiles lies in their endless potential. They can be arranged and rearranged, mixed and matched, creating a never-ending array of possibilities.

Endless Carving tiles are one of a kind unique offerings where veins are carved into the tile to give your space an opulent look.

Finish: **CARVING** 

Finish: CARVING

Finish: CARVING

Finish: CARVING

Finish: **CARVING** 

Finish: CARVING

Finish: **CARVING** 

Finish: CARVING