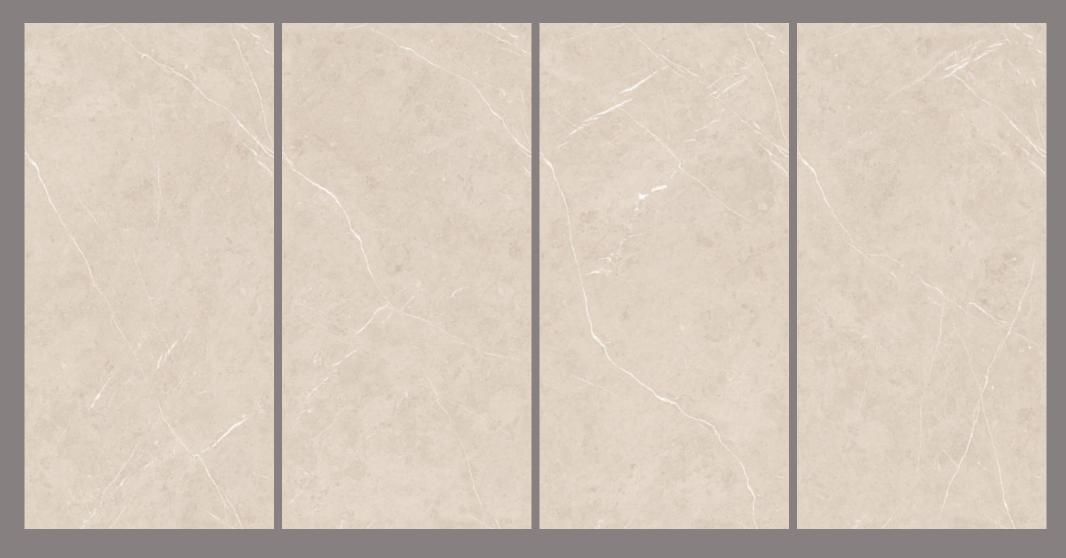

#### PRODUCT FORMAT

Size: 600X1200MM

Finish: CARVING

The beauty of Endless Carving tiles lies in their endless potential. They can be arranged and rearranged, mixed and matched, creating a never-ending array of possibilities.

Endless Carving tiles are one of a kind unique offerings where veins are carved into the tile to give your space an opulent look.

Finish: CARVING

Finish: **CARVING** 

Finish: CARVING

Finish: CARVING

Finish: **CARVING** 

Size: **600x1200 MM** 

Endless

Finish: CARVING