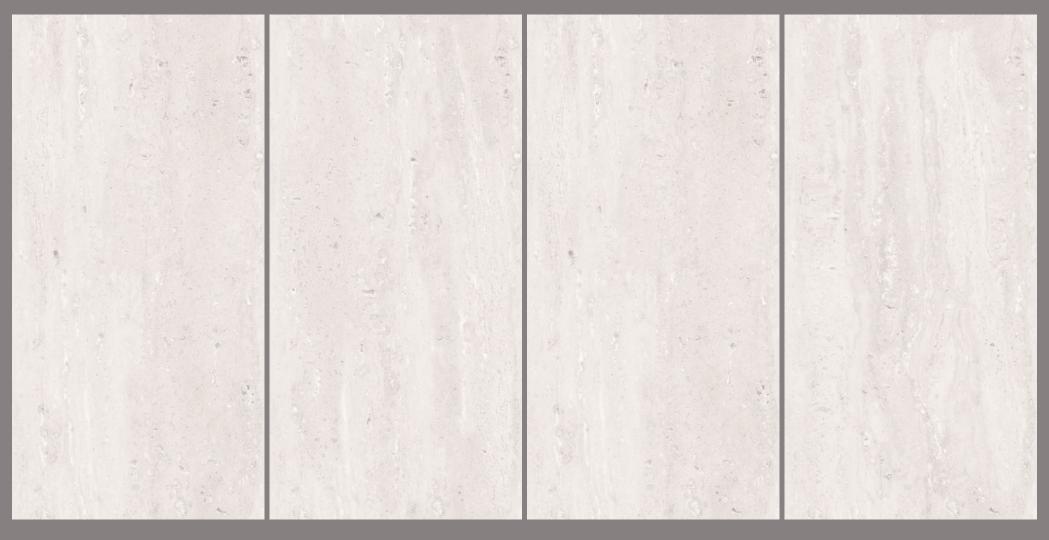

#### PRODUCT FORMAT

Size: 600X1200MM

Finish: CARVING

The beauty of Endless Carving tiles lies in their endless potential. They can be arranged and rearranged, mixed and matched, creating a never-ending array of possibilities.

Endless Carving tiles are one of a kind unique offerings where veins are carved into the tile to give your space an opulent look.