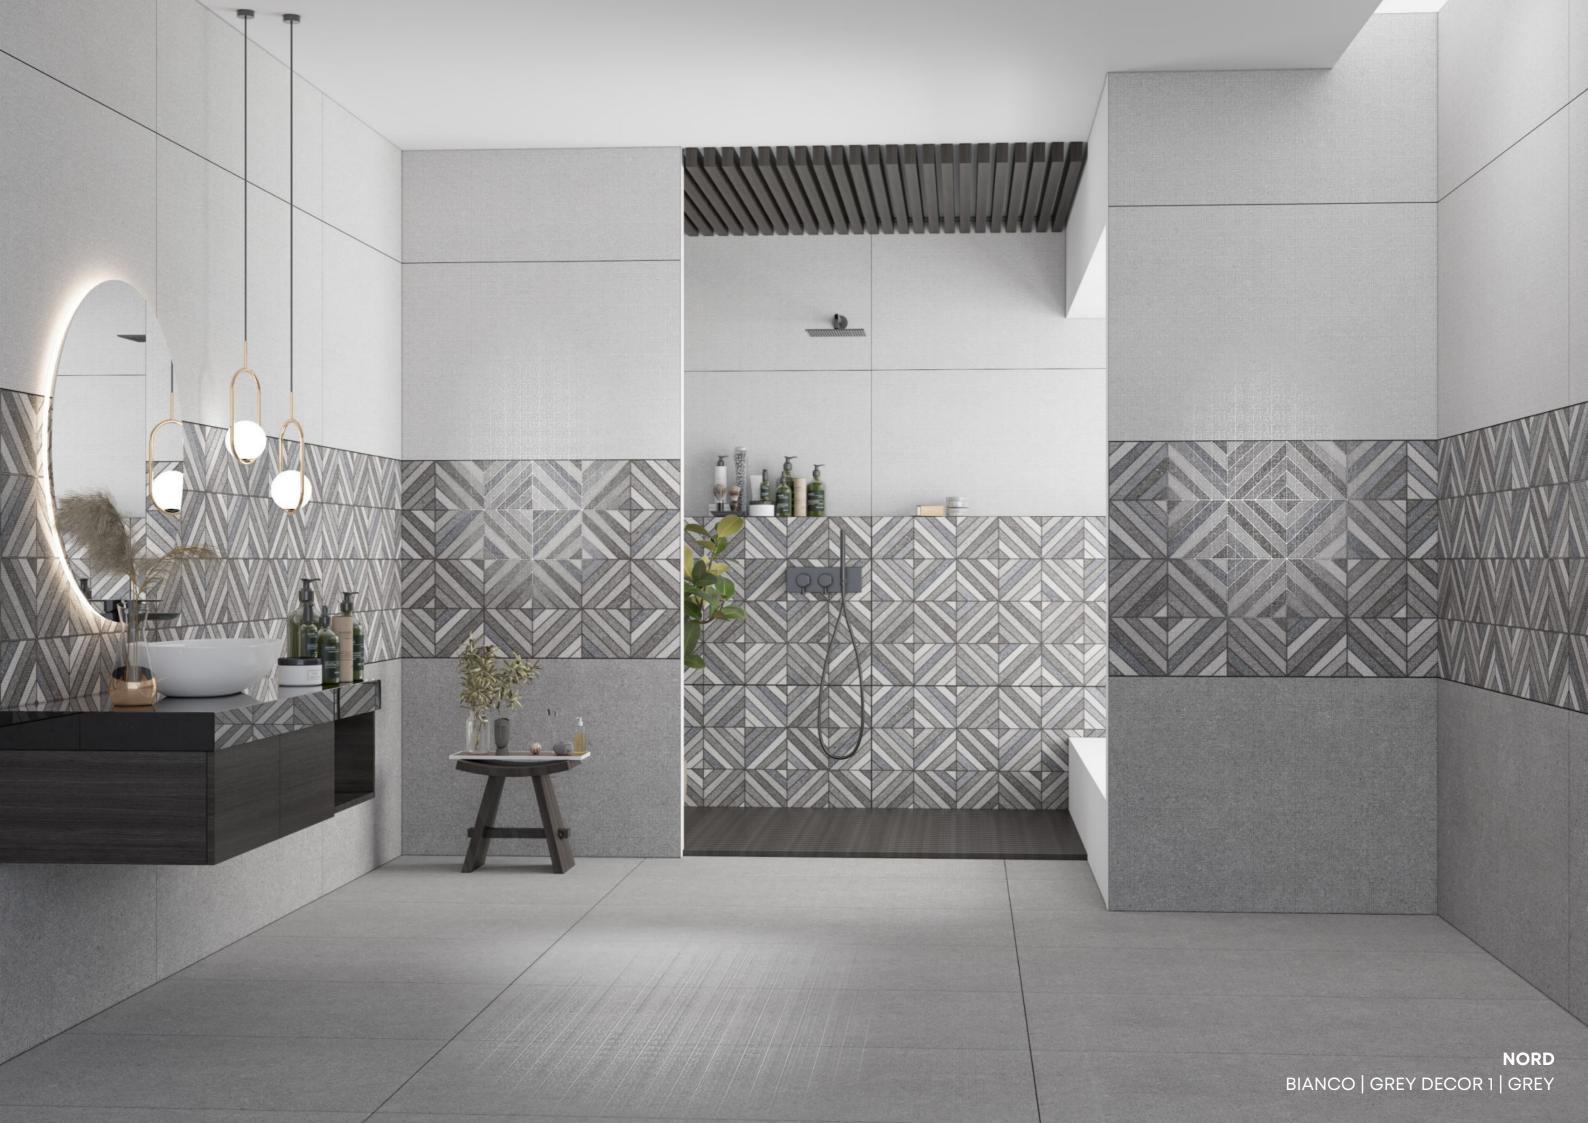

## **APPLICATION**

Greet a complete home solution product range with us. One of the most popular practices for modern-day homes is to extend the flooring of the Living room to the kitchen.

A well designed Matt **fi**nish tiles that will perfectly complement your trendy space.

# Carving

**NORD** BROWN DECOR 1

NORD BROWN RANDOM: 04

NORD BRUNT RANDOM: 04

NORD BIANCO RANDOM: 04

**NORD** GREY DECOR 1

NORD GREY RANDOM: 04

HIGH