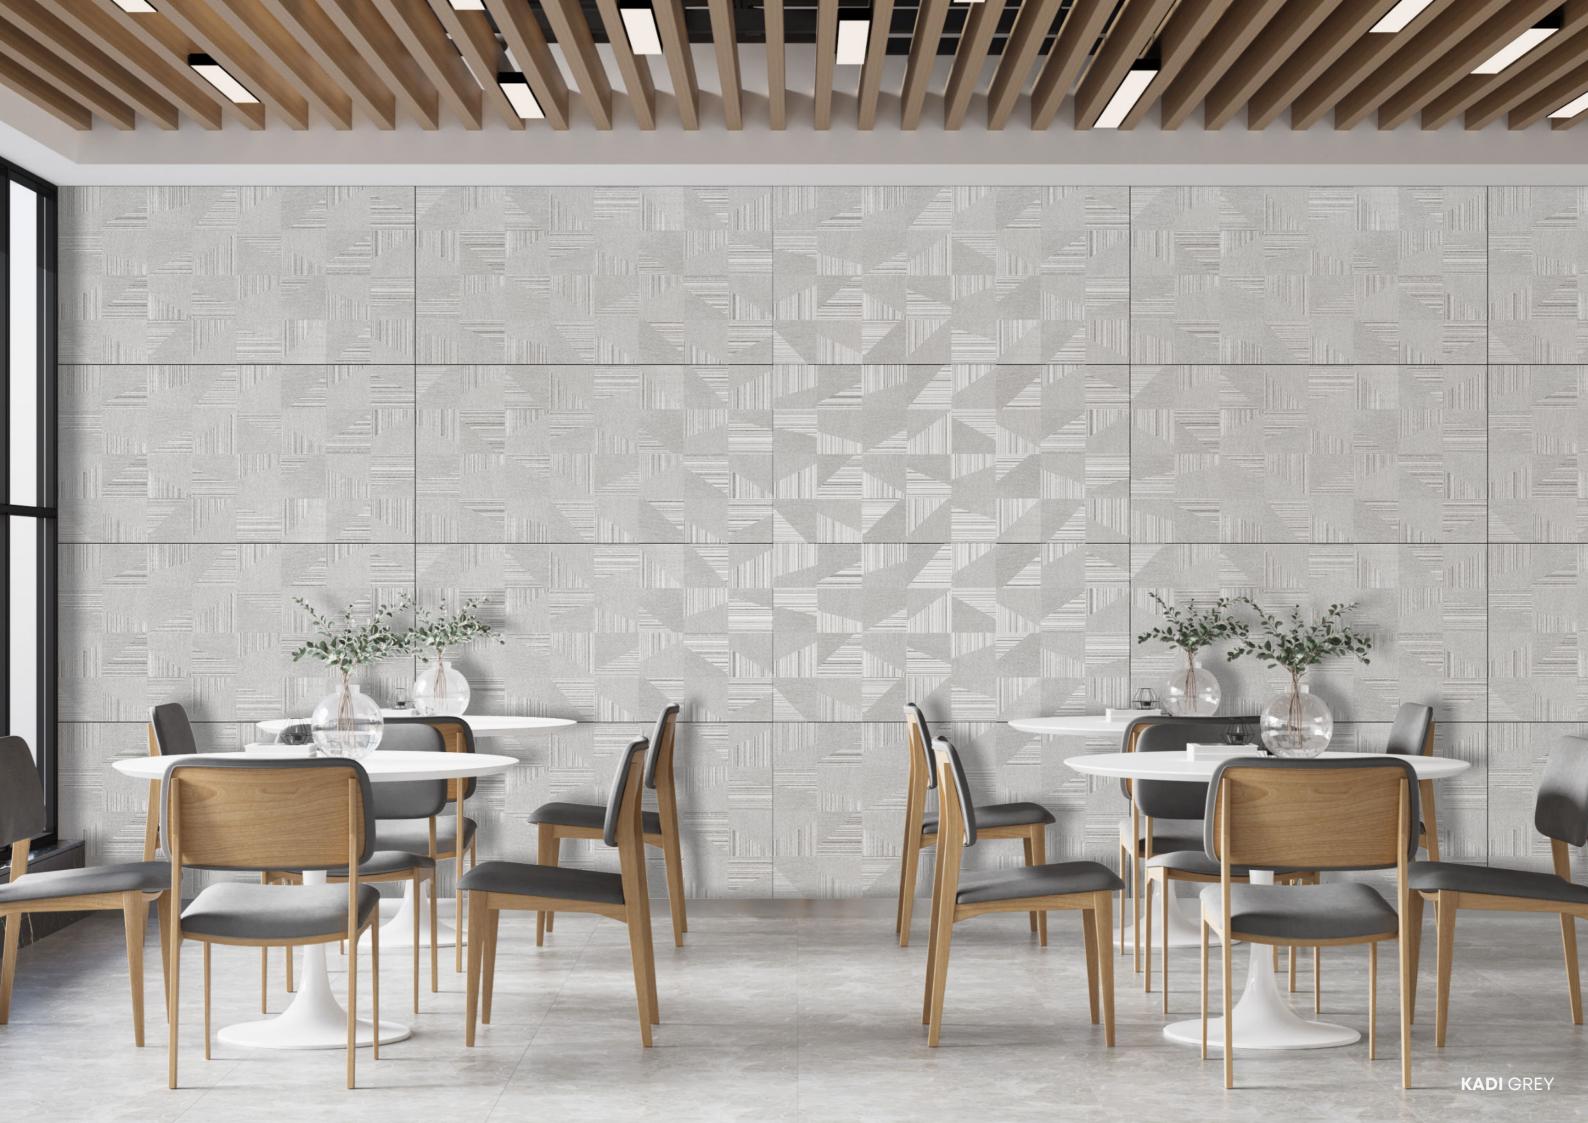

## PRODUCT FORMAT

Size: 600X1200MM

Finish: CARVING

The beauty of Endless Carving tiles lies in their endless potential. They can be arranged and rearranged, mixed and matched, creating a never-ending array of possibilities.

EndlessCarving tiles are one of a kind unique offerings where veins are carved into the tile to give your space an opulent look.

## **APPLICATION**

Greet a complete home solution product range with us. One of the most popular practices for modern-day homes is to extend the flooring of the Living room to the kitchen.

A well designed Matt **fi**nish tiles that will perfectly complement your trendy space.