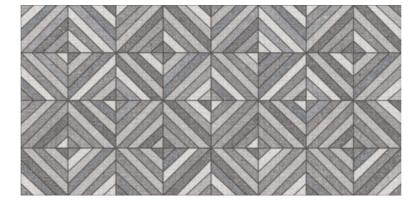

## PRODUCT FORMAT

Size: 600X1200MM

Finish: CARVING

The beauty of Endless Carving tiles lies in their endless potential. They can be arranged and rearranged, mixed and matched, creating a never-ending array of possibilities.

EndlessCarving tiles are one of a kind unique offerings where veins are carved into the tile to give your space an opulent look.