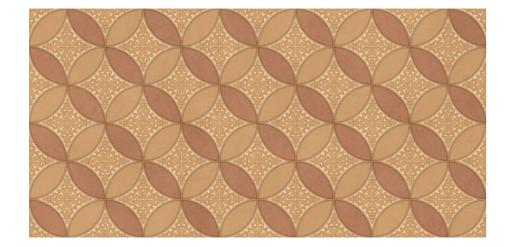

## PRODUCT FORMAT

Size: 600X1200MM

Finish: CARVING

The beauty of Endless Carving tiles lies in their endless potential. They can be arranged and rearranged, mixed and matched, creating a never-ending array of possibilities.

EndlessCarving tiles are one of a kind unique offerings where veins are carved into the tile to give your space an opulent look.