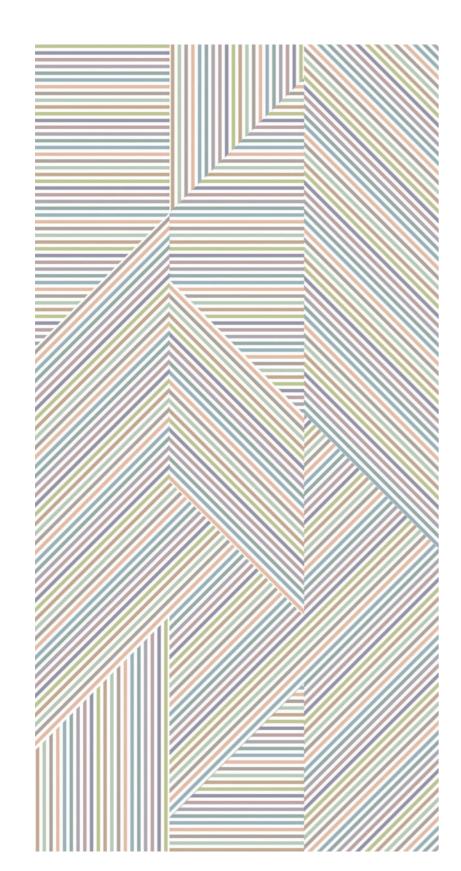

## PRODUCT FORMAT

Size: 600X1200MM

Finish: CARVING

The beauty of Endless Carving tiles lies in their endless potential. They can be arranged and rearranged, mixed and matched, creating a never-ending array of possibilities.

EndlessCarving tiles are one of a kind unique offerings where veins are carved into the tile to give your space an opulent look.