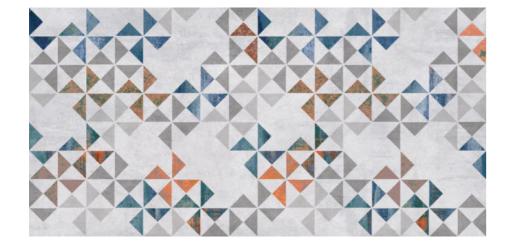

## PRODUCT FORMAT

Size: 600X1200MM

Finish: CARVING

The beauty of Endless Carving tiles lies in their endless potential. They can be arranged and rearranged, mixed and matched, creating a never-ending array of possibilities.

EndlessCarving tiles are one of a kind unique offerings where veins are carved into the tile to give your space an opulent look.