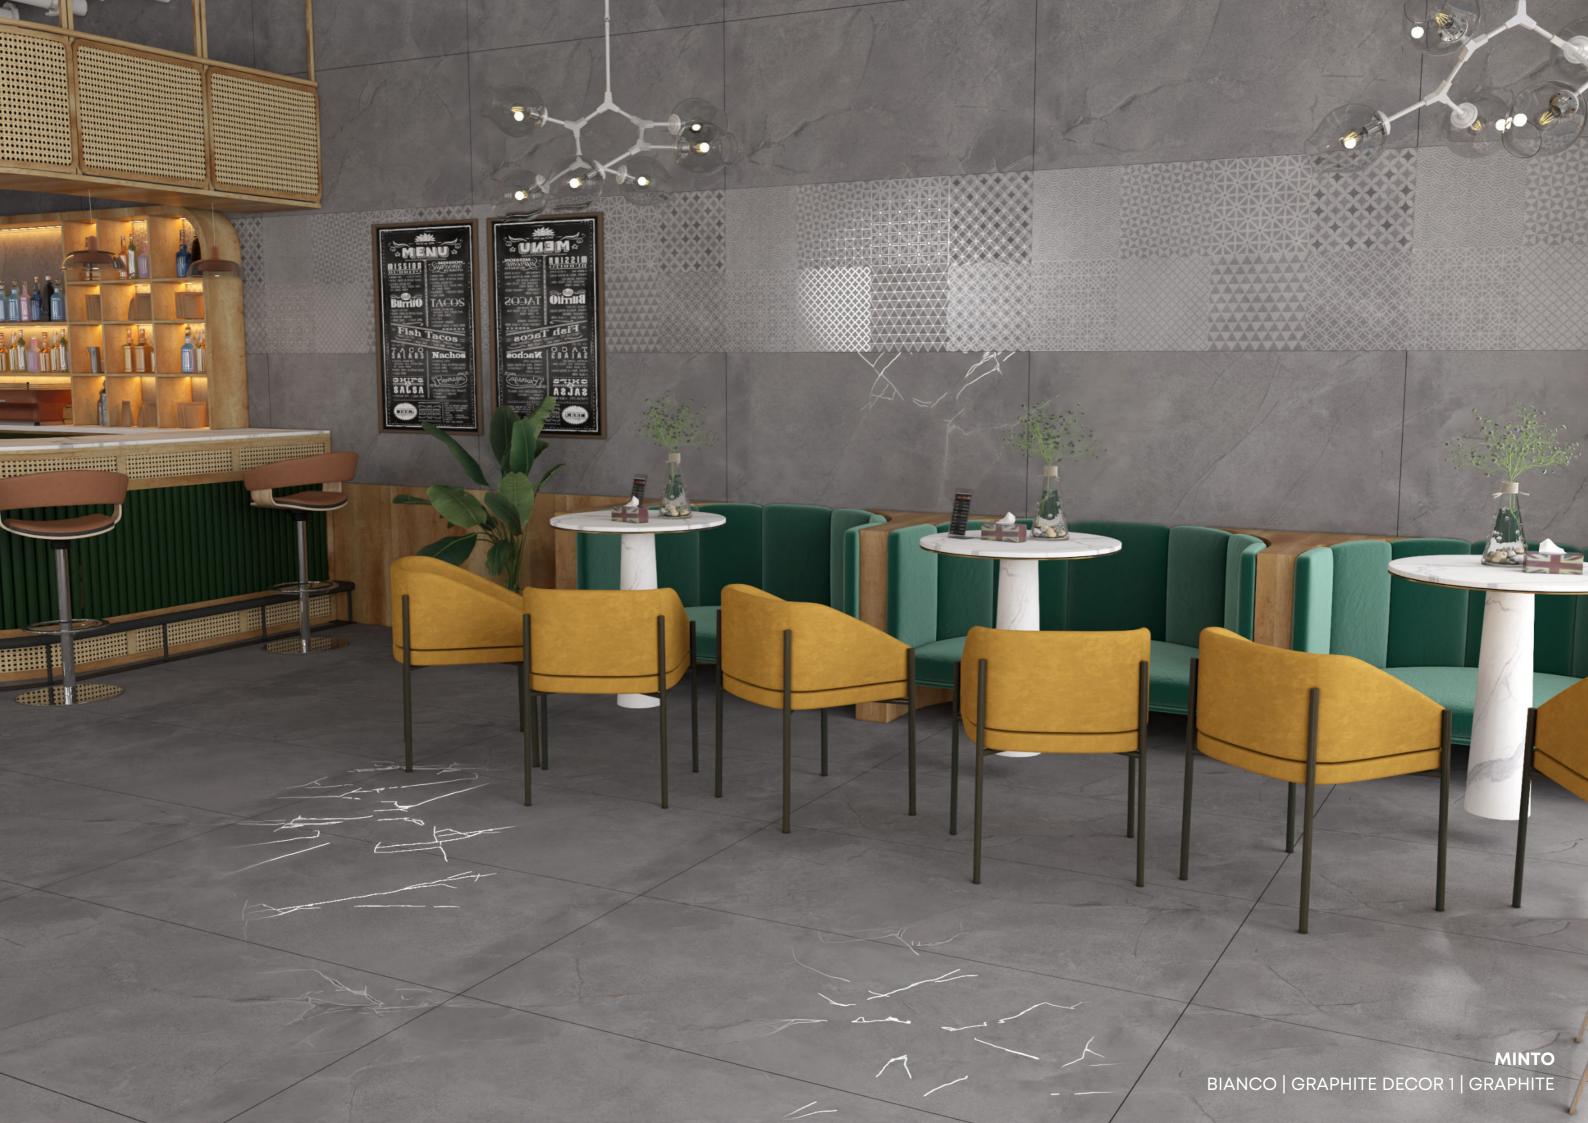

## **APPLICATION**

Greet a complete home solution product range with us. One of the most popular practices for modern-day homes is to extend the flooring of the Living room to the kitchen.

A well designed Matt **fi**nish tiles that will perfectly complement your trendy space.

## **FEATURE**

The parameter used for slip resistance is called the Coefficient of Friction (COF). The higher the COF, the better the slip resistance of the tiles. Unglazed tiles, mosaic tiles (with many grout joints) and rough surfaced tiles are less slippery when compared with smooth and HIGH GLOSSY glazed tiles.