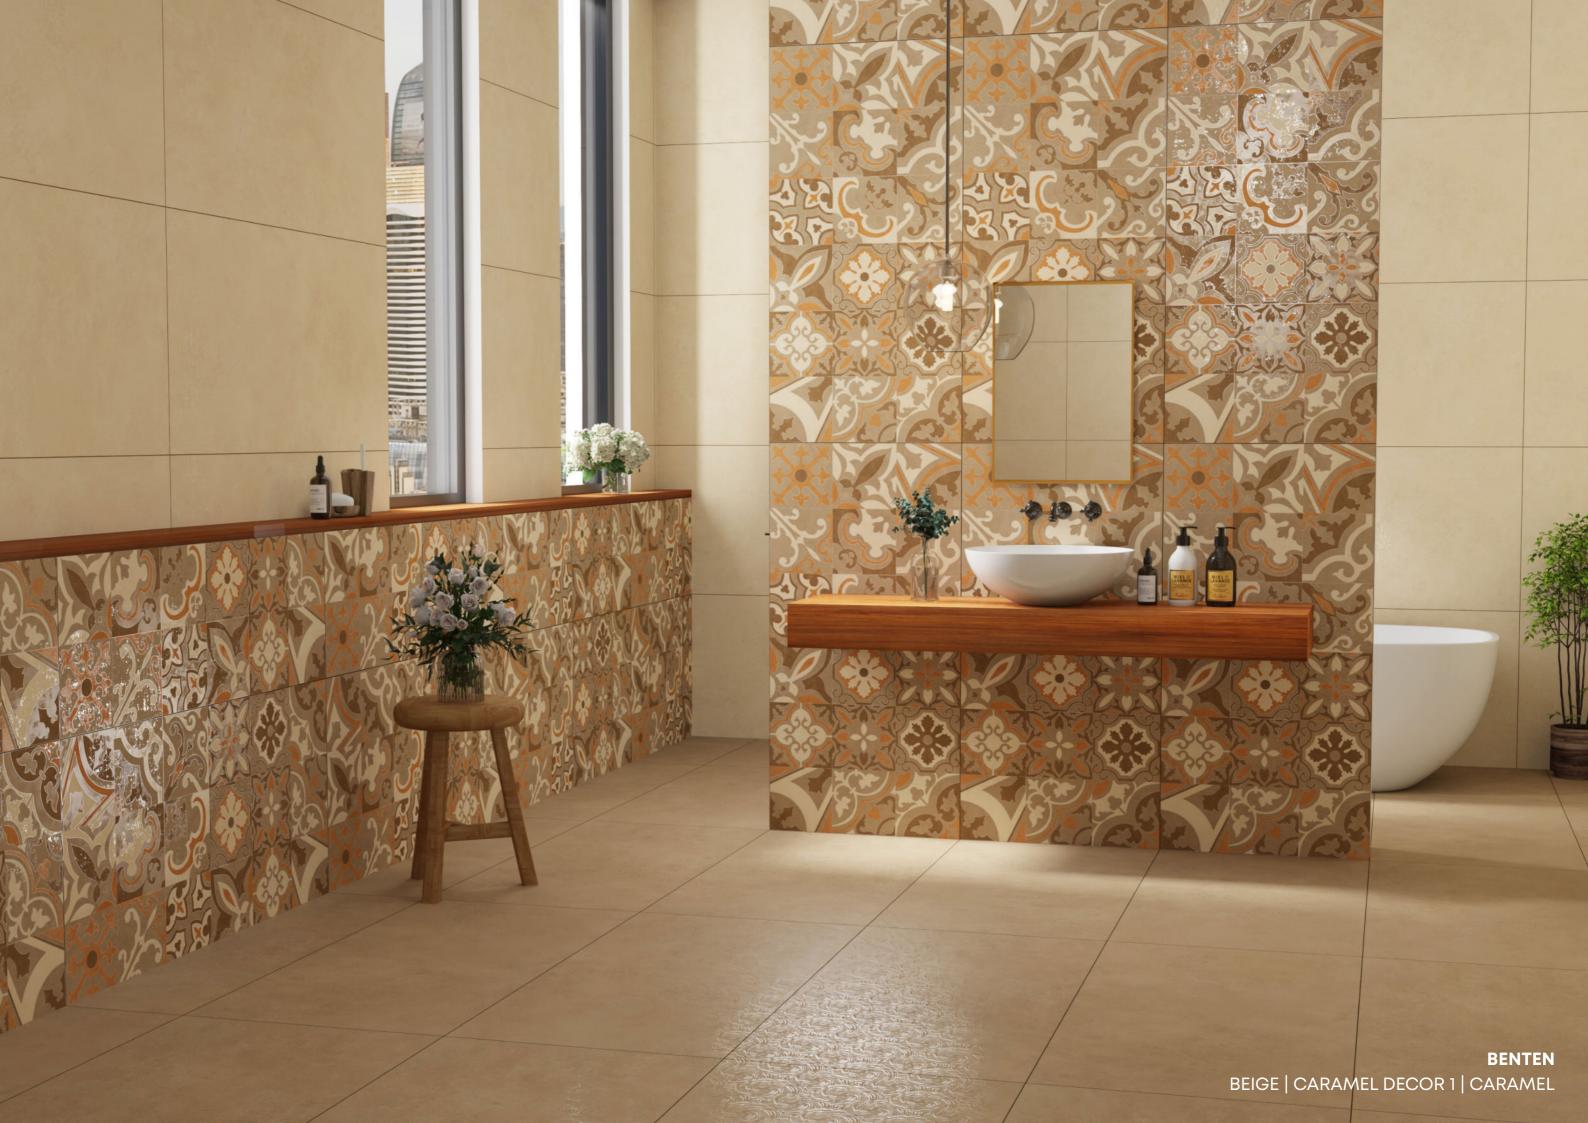

## **APPLICATION**

Greet a complete home solution product range with us. One of the most popular practices for modern-day homes is to extend the flooring of the Living room to the kitchen.

A well designed Matt **fi**nish tiles that will perfectly complement your trendy space.

## **FEATURE**

The parameter used for slip resistance is called the Coefficient of Friction (COF). The higher the COF, the better the slip resistance of the tiles. Unglazed tiles, mosaic tiles (with many grout joints) and rough surfaced tiles are less slippery when compared with smooth and HIGH GLOSSY glazed tiles.