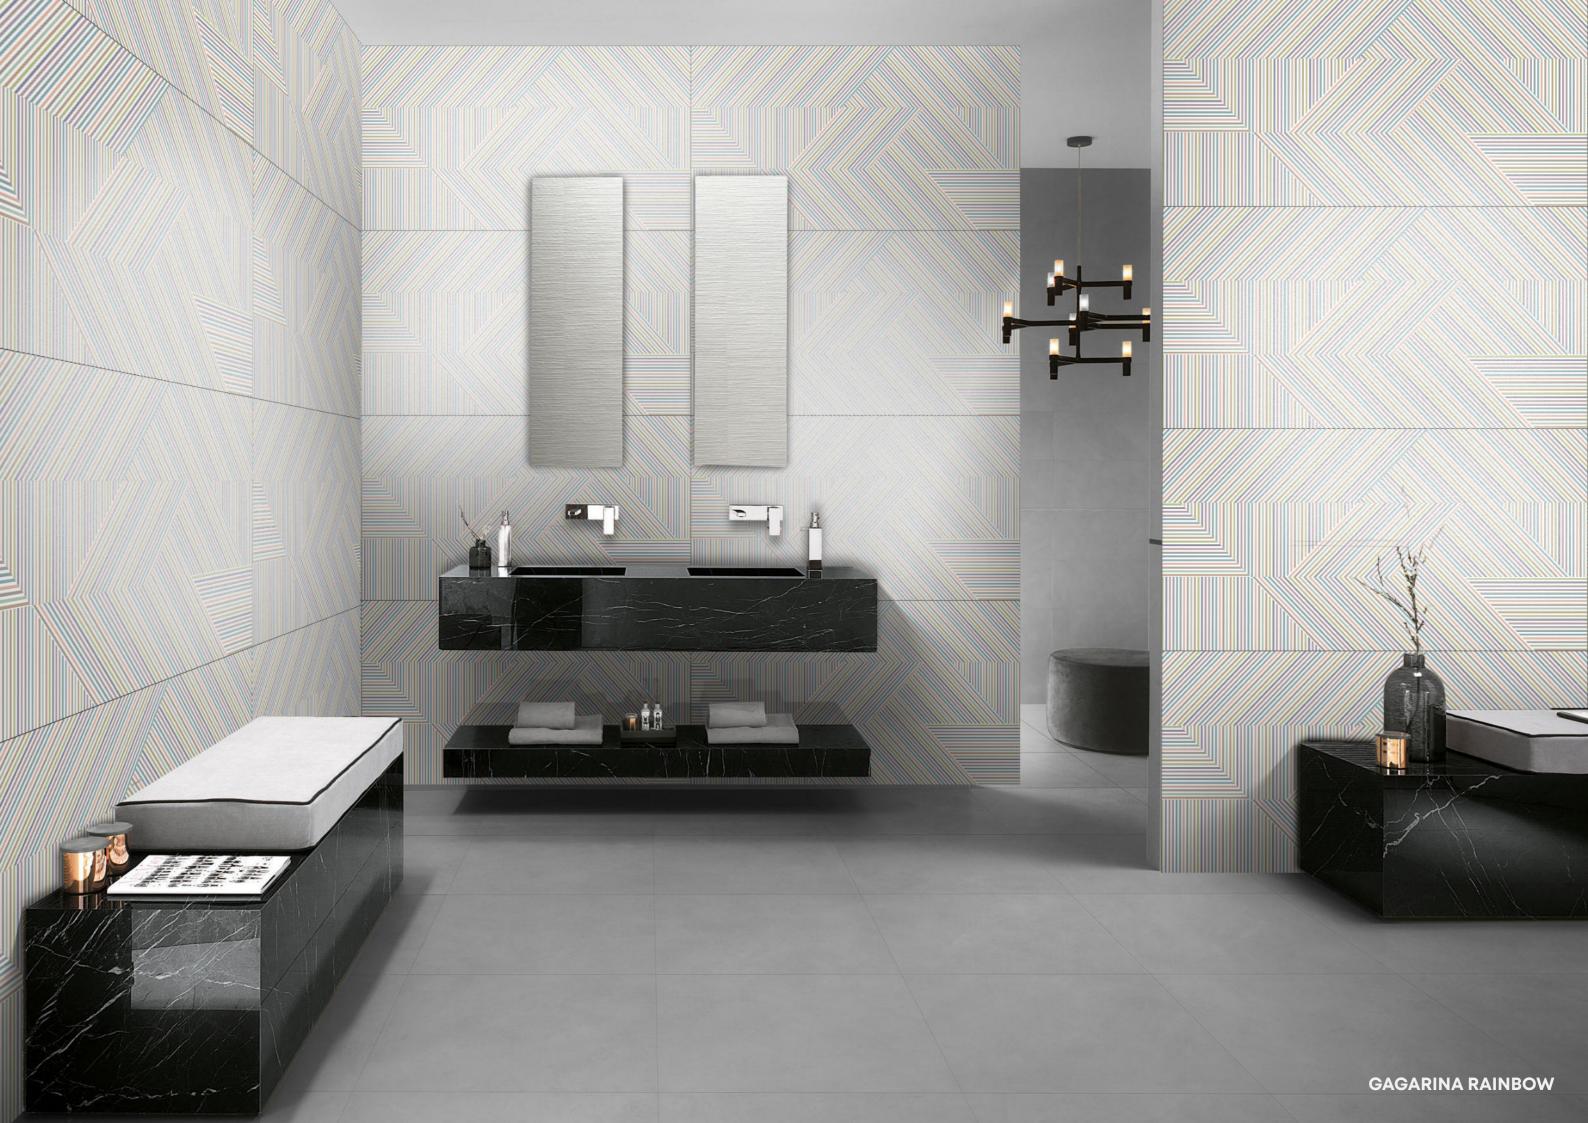

## PRODUCT FORMAT

Size: 600X1200MM

Finish: CARVING

The beauty of Endless Carving tiles lies in their endless potential. They can be arranged and rearranged, mixed and matched, creating a never-ending array of possibilities.

EndlessCarving tiles are one of a kind unique offerings where veins are carved into the tile to give your space an opulent look.

## **APPLICATION**

Greet a complete home solution product range with us. One of the most popular practices for modern-day homes is to extend the flooring of the Living room to the kitchen.

A well designed Matt **fi**nish tiles that will perfectly complement your trendy space.