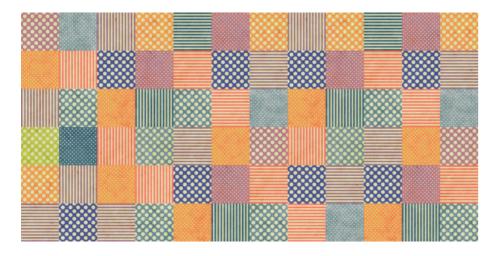

Intile ceramika range of luxurious ceramic tiles integrates technological expertise with exquisite designs.

## PRODUCT FORMAT

Size: 600X1200MM

Finish: CARVING

The beauty of Endless Carving tiles lies in their endless potential. They can be arranged and rearranged, mixed and matched, creating a never-ending array of possibilities.

EndlessCarving tiles are one of a kind unique offerings where veins are carved into the tile to give your space an opulent look.