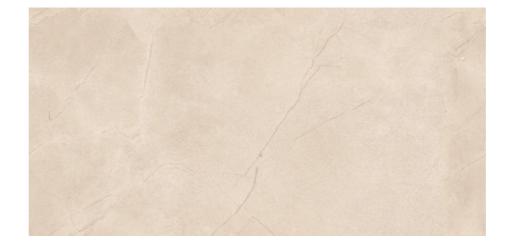

EndlessCarving tiles are one of a kind unique offerings where veins are carved into the tile to give your space an opulent look.

## PRODUCT FORMAT

Size: 600X1200MM

Finish: CARVING

The beauty of Endless Carving tiles lies in their endless potential. They can be arranged and rearranged, mixed and matched, creating a never-ending array of possibilities.