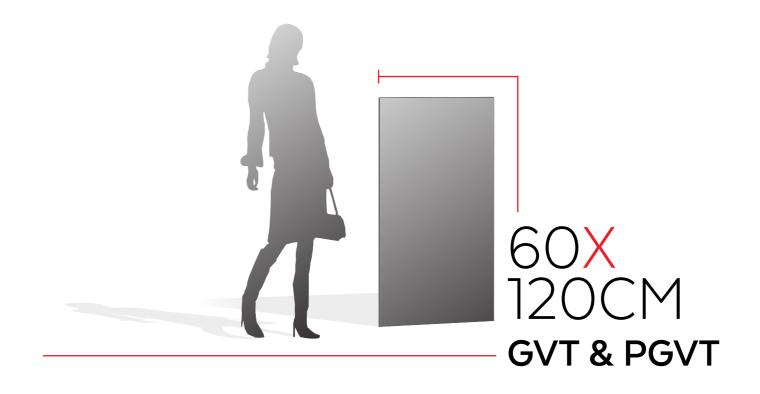

## PRODUCT FORMAT

Size: 600X1200MM

Finish: CARVING

The beauty of Endless Carving tiles lies in their endless potential. They can be arranged and rearranged, mixed and matched, creating a never-ending array of possibilities.