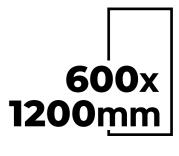

## PRODUCT FORMAT

Size: 600X1200MM

Finish: CARVING

The beauty of Endless Carving tiles lies in their endless potential. They can be arranged and rearranged, mixed and matched, creating a never-ending array of possibilities.