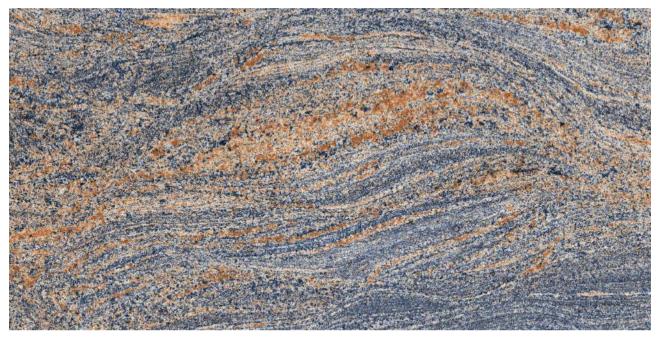

A well designed Granite Series tiles that will perfectly complement your trendy space.

#### **GRANITE 10**

SIZE:

**600**X1200MM

FINISH:

SIZE:

**600**X1200MM

FINISH: