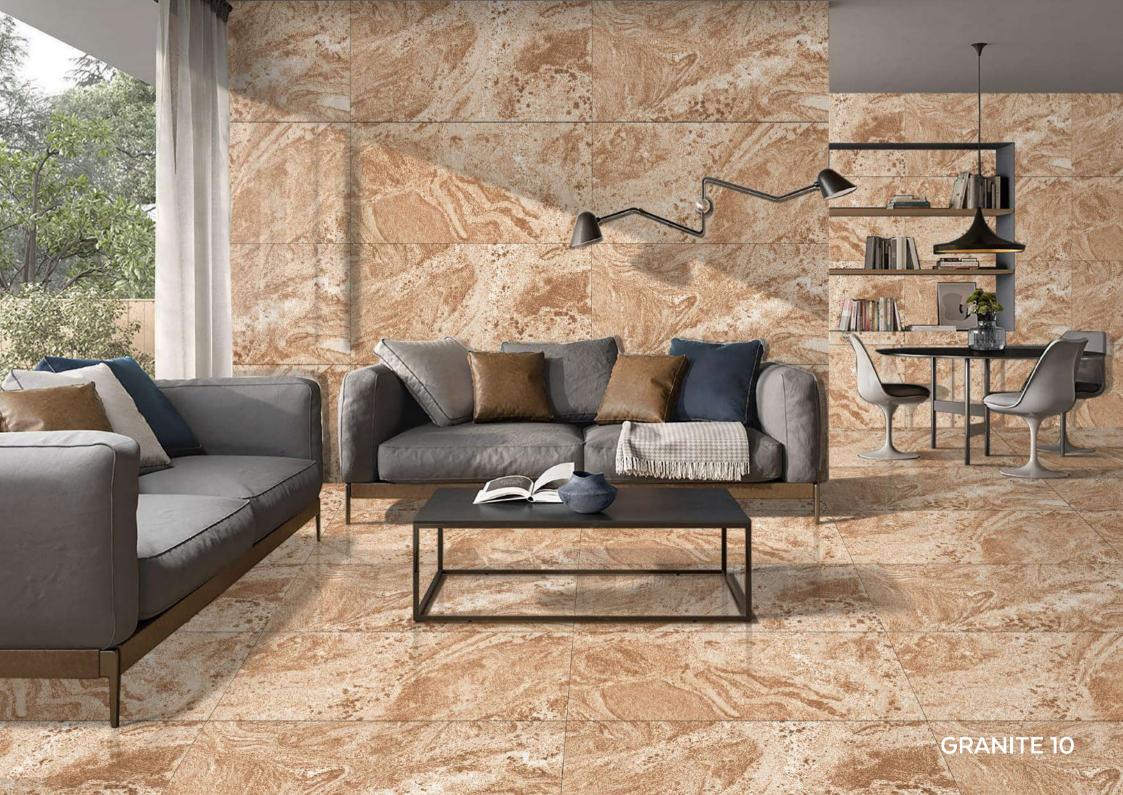

#### **GRANITE 10**

SIZE:

**600**X1200MM

FINISH:

SIZE:

**600**X1200MM

FINISH: