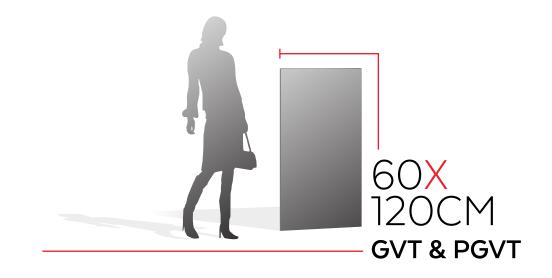

# **PRODUCT** FORMAT

Size: 600X1200MM

Finish: Glossy

Glossy finish tiles have a stunning mirror-like shine. Their reflective surface Bounces light all around The space, making The room seem Bigger and brighter.