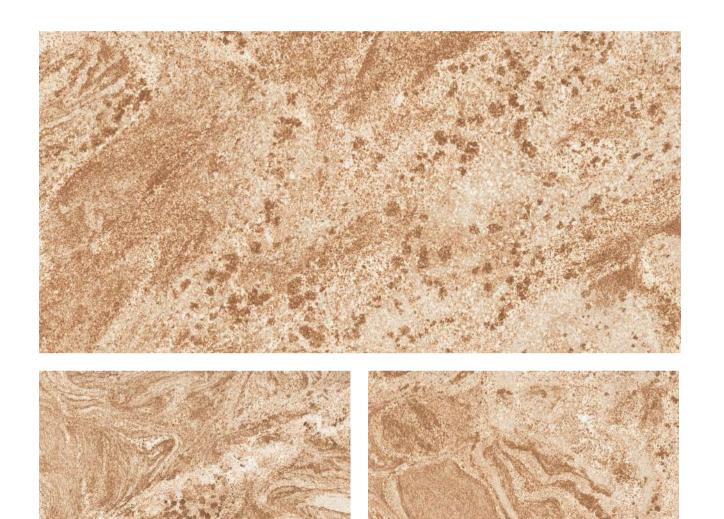

**600**X1200MM

FINISH:

SIZE:

**600**X1200MM

FINISH:

SIZE:

**600**X1200MM

FINISH: