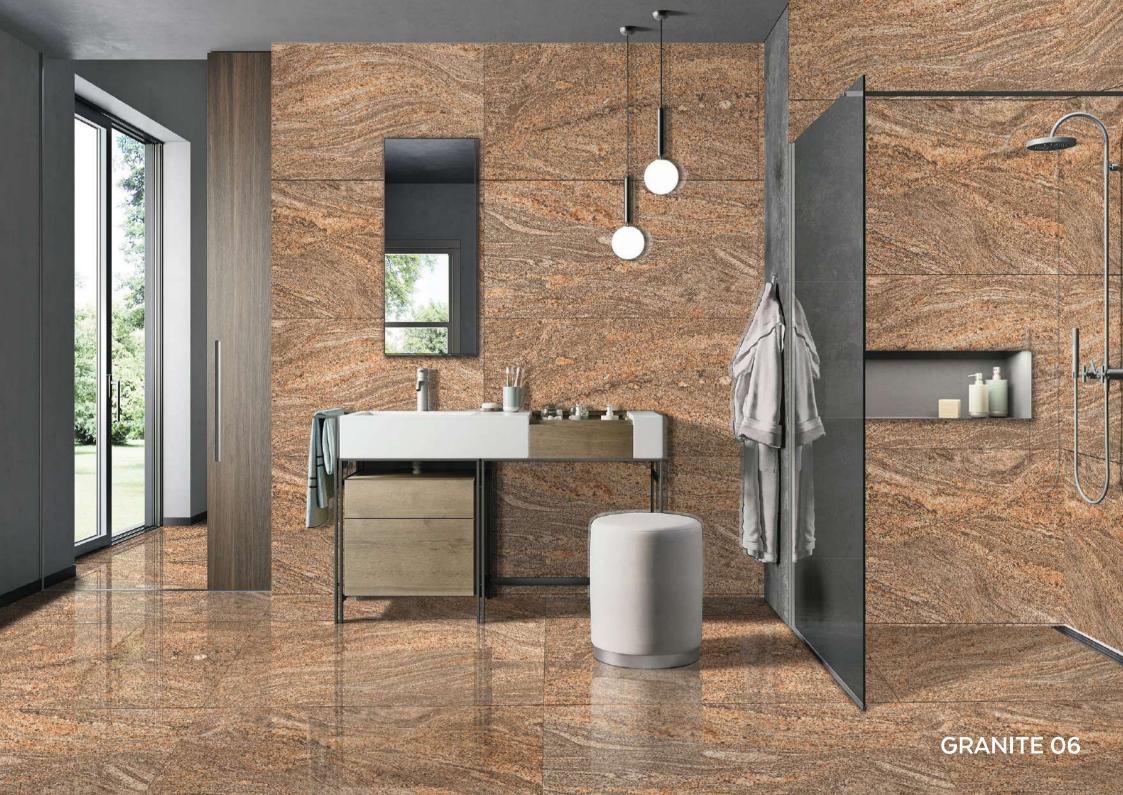

SIZE:

**600**X1200MM

FINISH:

SIZE:

**600**X1200MM

FINISH:

SIZE:

**600**X1200MM