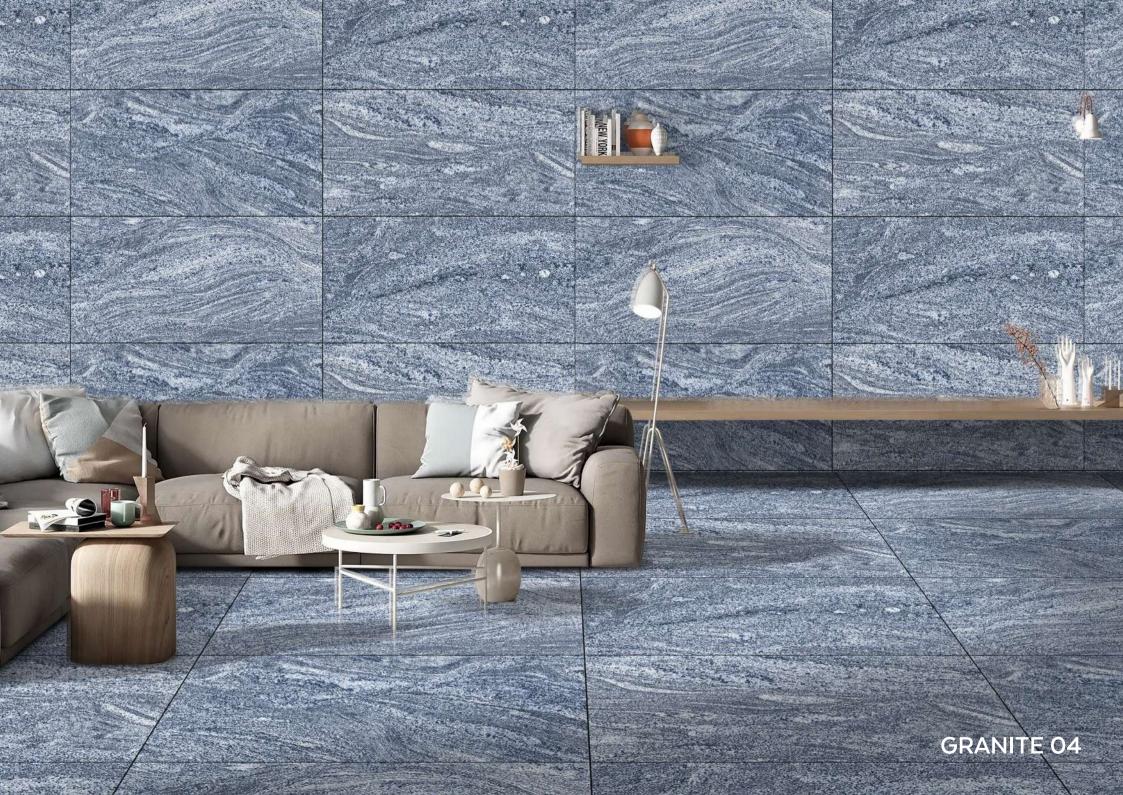

# **PRODUCT** FORMAT

Size: 600X1200MM

Finish: Glossy

Glossy finish tiles have a stunning mirror-like shine. Their reflective surface Bounces light all around The space, making The room seem Bigger and brighter.

A well designed Granite Series tiles that will perfectly complement your trendy space.