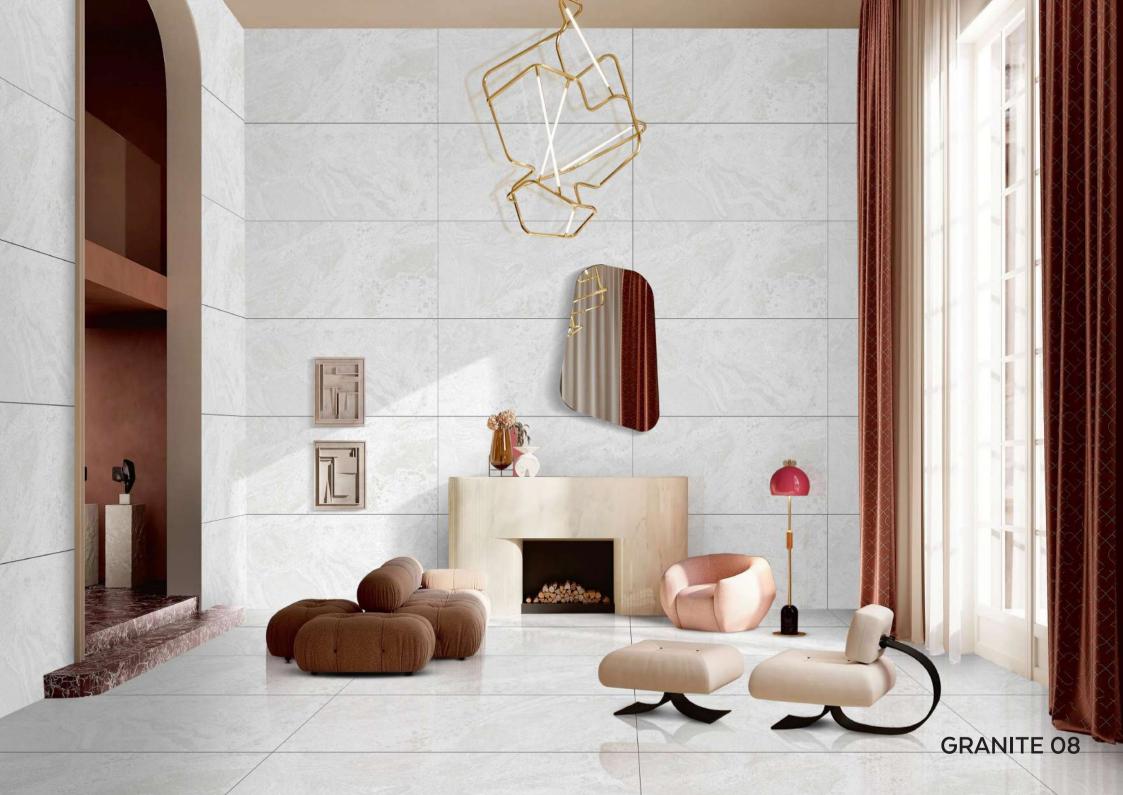

# **PRODUCT** FORMAT

Size: 600X1200MM

Finish: Glossy

Glossy finish tiles have a stunning mirror-like shine. Their reflective surface Bounces light all around The space, making The room seem Bigger and brighter.

Glossy floor tiles are an excellent option for smaller spaces and for rooms that receive less natural light.

A well designed Granite Series tiles that will perfectly complement your trendy space.