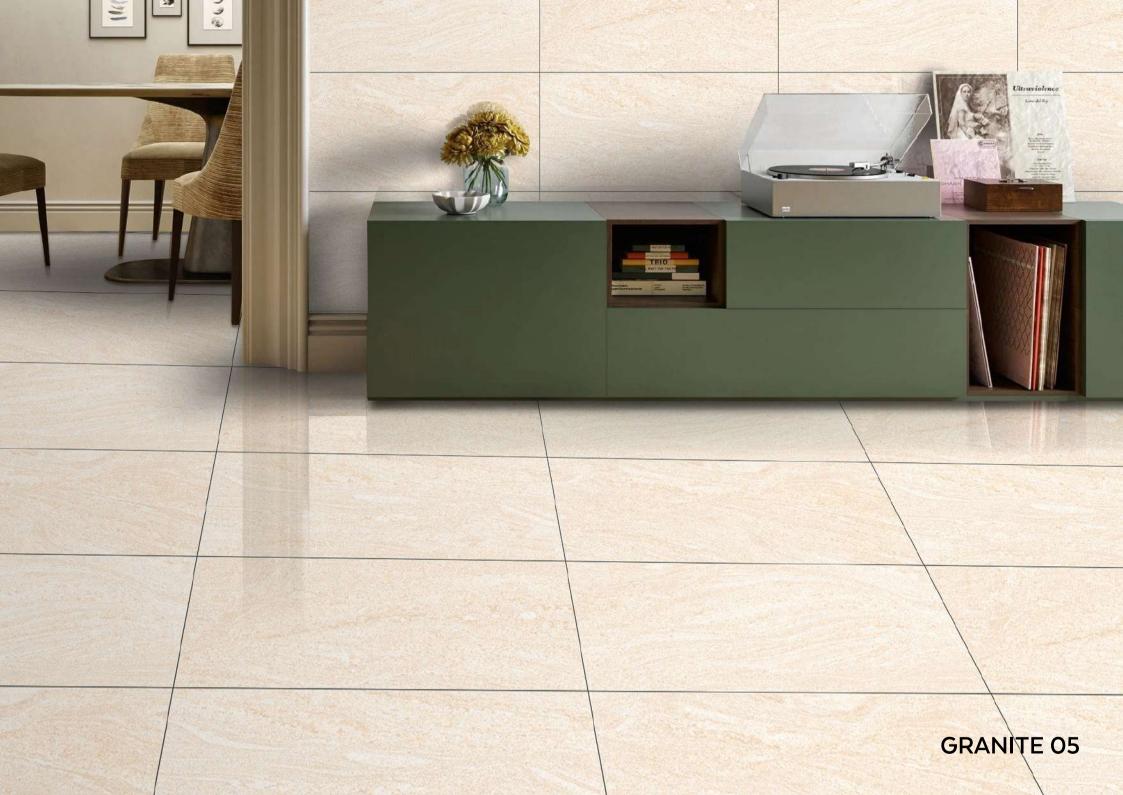

# **PRODUCT** FORMAT

Size: 600X1200MM

Finish: Glossy

Glossy finish tiles have a stunning mirror-like shine. Their reflective surface Bounces light all around The space, making The room seem Bigger and brighter.

Glossy floor tiles are an excellent option for smaller spaces and for rooms that receive less natural light.