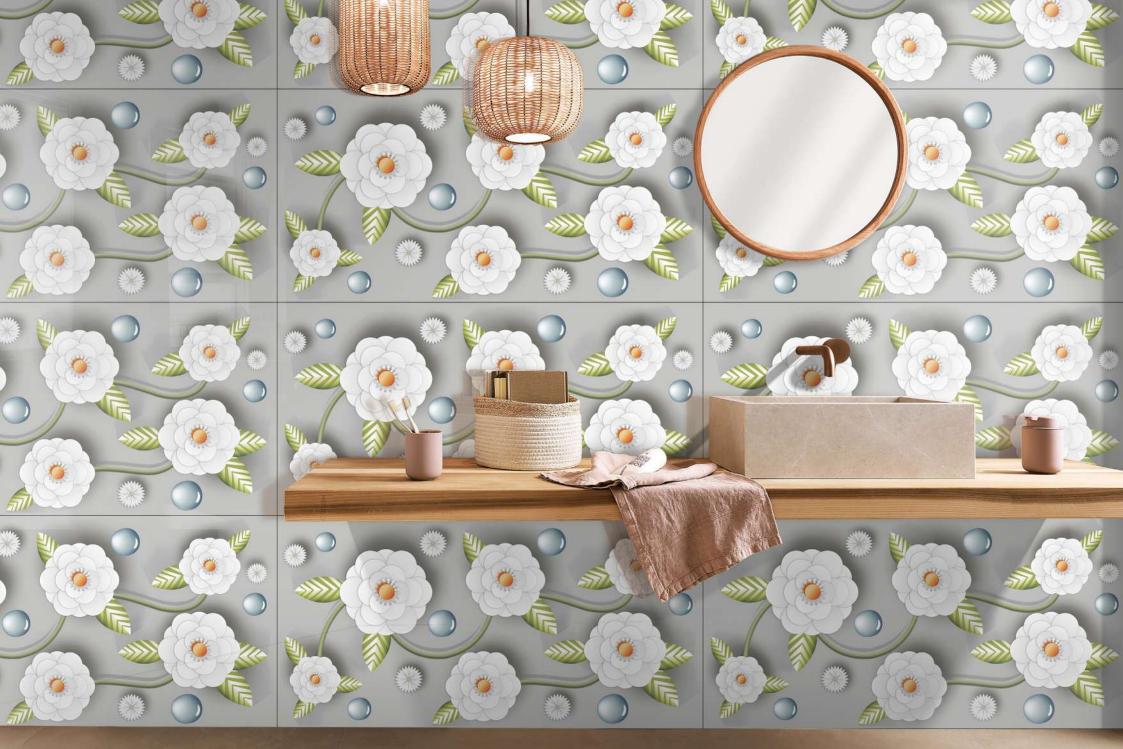

# **PRODUCT** FORMAT

Size: 600X1200MM

Finish: GLOSSY

Glossy finish tiles have a stunning mirror-like shine. Their reflective surface Bounces light all around The space, making The room seem Bigger and brighter.

Hospitality

Greet a complete home solution product range with us. One of the most popular practices for modern-day homes is to extend the flooring of the Living room to the kitchen.

A well designed 3D tiles that will perfectly complement your trendy space.