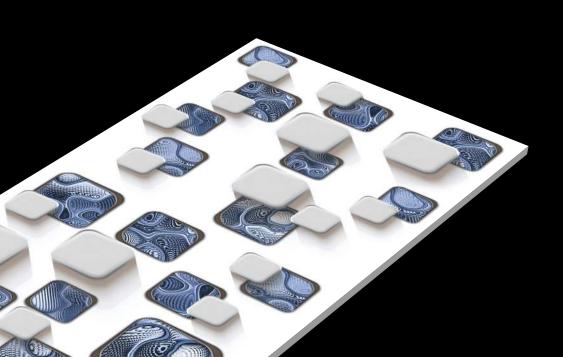

# **PRODUCT** FORMAT

Size: 600X1200MM

Finish: GLOSSY

Glossy finish tiles have a stunning mirror-like shine. Their reflective surface Bounces light all around The space, making The room seem Bigger and brighter.