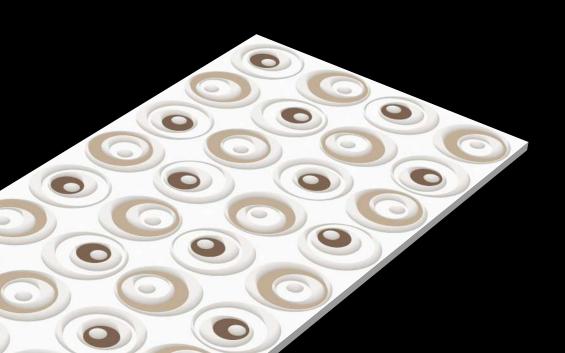

# **PRODUCT** FORMAT

Size: 600X1200MM

Finish: GLOSSY

Glossy finish tiles have a stunning mirror-like shine. Their reflective surface Bounces light all around The space, making The room seem Bigger and brighter.

FINISH: GLOSSY

SIZE:

FINISH: GLOSSY

SIZE:

FINISH:

**GLOSSY** 

SIZE:

FINISH: GLOSSY

SIZE:

FINISH: GLOSSY

SIZE:

FINISH:

**GLOSSY** 

SIZE:

FINISH: GLOSSY

SIZE:

FINISH:

**GLOSSY** 

SIZE:

FINISH:

**GLOSSY** 

SIZE:

FINISH: GLOSSY

SIZE:

FINISH:

**GLOSSY** 

SIZE:

FINISH: GLOSSY

SIZE: **600X1200MM** 

FINISH:

**GLOSSY** 

SIZE:

FINISH:

**GLOSSY** 

SIZE:

FINISH: GLOSSY

SIZE:

FINISH: GLOSSY

SIZE:

FINISH:

**GLOSSY** 

SIZE:

FINISH:

**GLOSSY** 

SIZE:

FINISH:

**GLOSSY** 

SIZE:

FINISH:

**GLOSSY** 

SIZE:

FINISH: GLOSSY

SIZE:

FINISH:

**GLOSSY** 

SIZE:

FINISH:

**GLOSSY** 

SIZE:

FINISH:

**GLOSSY** 

SIZE: