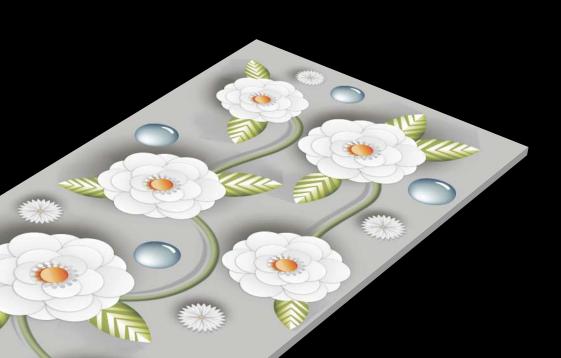

# **PRODUCT** FORMAT

Size: 600X1200MM

Finish: GLOSSY

Glossy finish tiles have a stunning mirror-like shine. Their reflective surface Bounces light all around The space, making The room seem Bigger and brighter.

Hospitality

Greet a complete home solution product range with us. One of the most popular practices for modern-day homes is to extend the flooring of the Living room to the kitchen.

A well designed 3D tiles that will perfectly complement your trendy space.