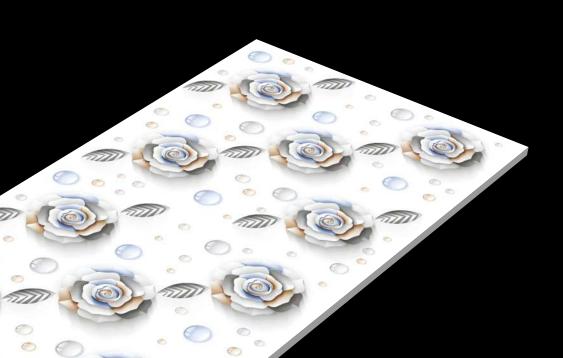

# **PRODUCT** FORMAT

Size: 600X1200MM

Finish: GLOSSY

Glossy finish tiles have a stunning mirror-like shine. Their reflective surface Bounces light all around The space, making The room seem Bigger and brighter.

FINISH: GLOSSY

SIZE:

FINISH: GLOSSY

SIZE:

FINISH:

**GLOSSY** 

SIZE:

FINISH: GLOSSY

SIZE:

FINISH: GLOSSY

SIZE:

FINISH:

**GLOSSY** 

SIZE:

FINISH: GLOSSY

SIZE:

FINISH:

**GLOSSY** 

SIZE:

FINISH:

**GLOSSY** 

SIZE:

FINISH: GLOSSY

SIZE:

FINISH:

**GLOSSY** 

SIZE:

FINISH: GLOSSY

SIZE: **600X1200MM** 

FINISH:

**GLOSSY** 

SIZE:

FINISH:

**GLOSSY** 

SIZE:

FINISH: GLOSSY

SIZE:

FINISH: GLOSSY

SIZE:

FINISH:

**GLOSSY** 

SIZE:

FINISH:

**GLOSSY** 

SIZE:

FINISH:

**GLOSSY** 

SIZE:

FINISH:

**GLOSSY** 

SIZE:

FINISH: GLOSSY

SIZE:

FINISH:

**GLOSSY** 

SIZE:

FINISH:

**GLOSSY** 

SIZE:

FINISH:

**GLOSSY** 

SIZE: