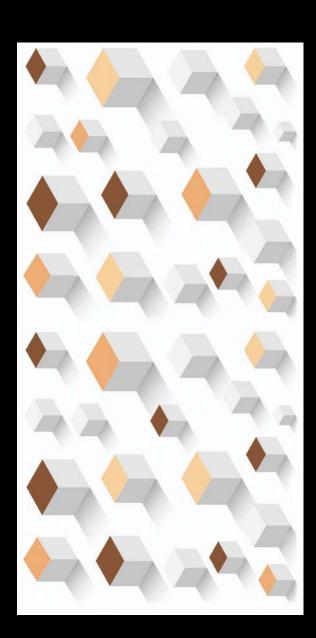

# **PRODUCT** FORMAT

Size: 600X1200MM

Finish: GLOSSY

Glossy finish tiles have a stunning mirror-like shine. Their reflective surface Bounces light all around The space, making The room seem Bigger and brighter.

FINISH: GLOSSY

SIZE:

FINISH: GLOSSY

SIZE:

FINISH:

**GLOSSY** 

SIZE:

FINISH: GLOSSY

SIZE:

FINISH: GLOSSY

SIZE:

FINISH:

**GLOSSY** 

SIZE:

FINISH: GLOSSY

SIZE: