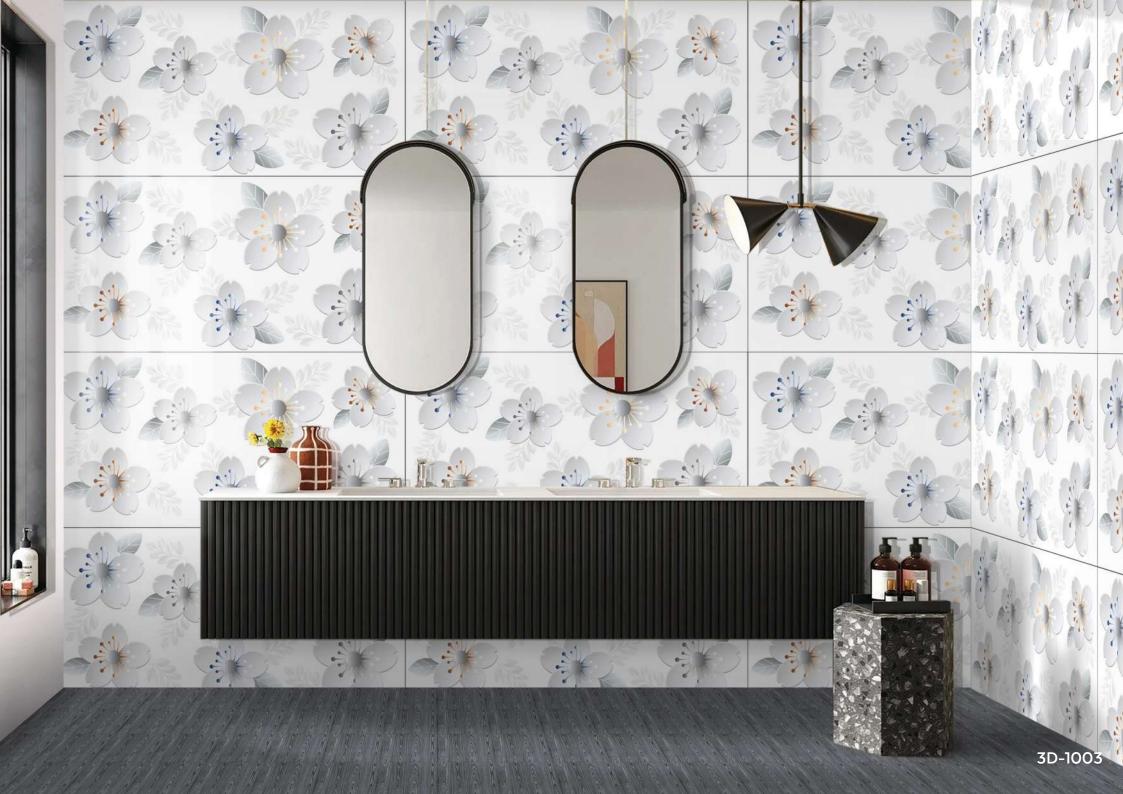

Elegant and Minimalist Style.

# **PRODUCT** FORMAT

Size: 600X1200MM

Finish: GLOSSY

Glossy finish tiles have a stunning mirror-like shine. Their reflective surface Bounces light all around The space, making The room seem Bigger and brighter.

Hospitality

Greet a complete home solution product range with us. One of the most popular practices for modern-day homes is to extend the flooring of the Living room to the kitchen.

A well designed 3D tiles that will perfectly complement your trendy space.