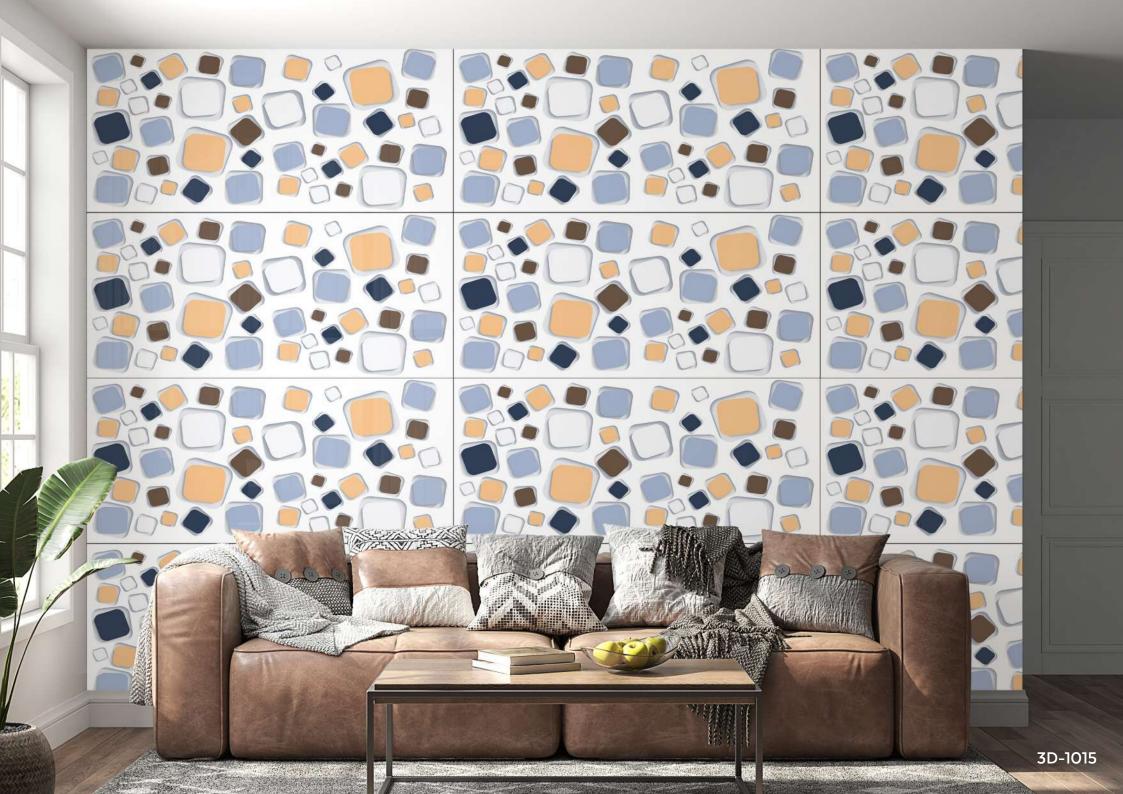

# **PRODUCT** FORMAT

Size: 600X1200MM

Finish: GLOSSY

Glossy finish tiles have a stunning mirror-like shine. Their reflective surface Bounces light all around The space, making The room seem Bigger and brighter.

Hospitality

Greet a complete home solution product range with us. One of the most popular practices for modern-day homes is to extend the flooring of the Living room to the kitchen.

A well designed 3D tiles that will perfectly complement your trendy space.

FINISH:

**GLOSSY** 

SIZE:

FINISH: GLOSSY

SIZE:

FINISH:

**GLOSSY** 

SIZE:

FINISH:

**GLOSSY** 

SIZE:

FINISH: GLOSSY

SIZE: **600X1200MM** 

FINISH:

**GLOSSY** 

SIZE: