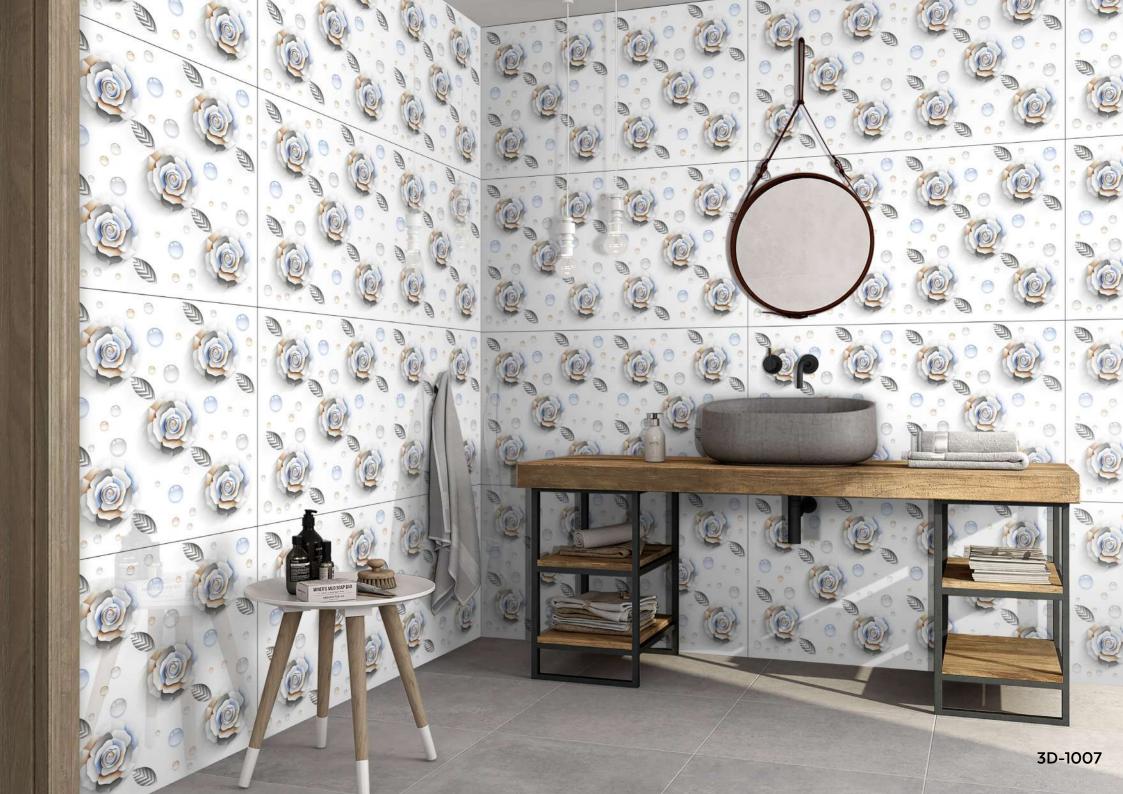

# **PRODUCT** FORMAT

Size: 600X1200MM

Finish: GLOSSY

Glossy finish tiles have a stunning mirror-like shine. Their reflective surface Bounces light all around The space, making The room seem Bigger and brighter.

Glossy floor tiles are an excellent option for smaller spaces and for rooms that receive less natural light.

Hospitality

Greet a complete home solution product range with us. One of the most popular practices for modern-day homes is to extend the flooring of the Living room to the kitchen.

A well designed 3D tiles that will perfectly complement your trendy space.