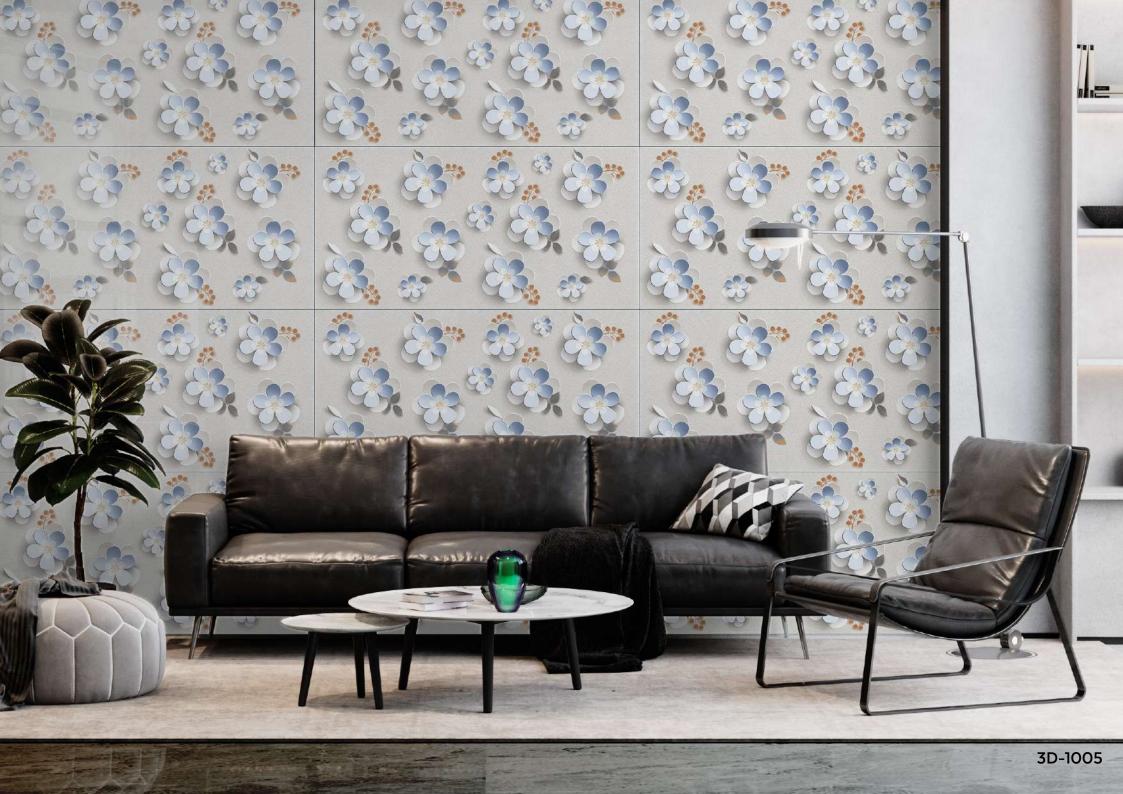

Hospitality

Greet a complete home solution product range with us. One of the most popular practices for modern-day homes is to extend the flooring of the Living room to the kitchen.

A well designed 3D tiles that will perfectly complement your trendy space.

#### **FEATURE**

**Water Proof** 

Resistant To Scratches

Resistant To High Temper Atures

Easy To Clean

Resistant To Bending

Resistant To UV Rays

The parameter used for slip resistance is called the Coefficient of Friction (COF). The higher the COF, the better the slip resistance of the tiles. Unglazed tiles, mosaic tiles (with many grout joints) and rough surfaced tiles are less slippery when compared with smooth tiles.