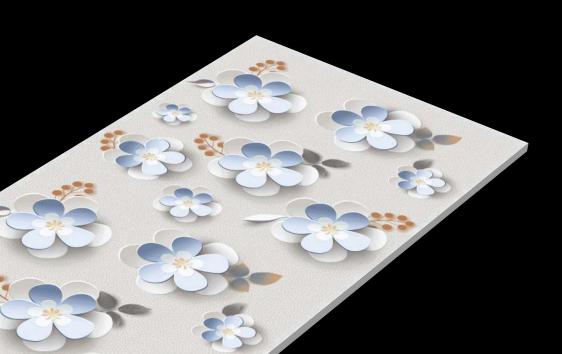

# **PRODUCT** FORMAT

Size: 600X1200MM

Finish: GLOSSY

Glossy finish tiles have a stunning mirror-like shine. Their reflective surface Bounces light all around The space, making The room seem Bigger and brighter.

FINISH: GLOSSY

SIZE:

FINISH: GLOSSY

SIZE:

FINISH:

**GLOSSY** 

SIZE:

FINISH: GLOSSY

SIZE:

FINISH: GLOSSY

SIZE:

FINISH:

**GLOSSY** 

SIZE:

FINISH: GLOSSY

SIZE:

FINISH:

**GLOSSY** 

SIZE:

FINISH:

**GLOSSY** 

SIZE:

FINISH: GLOSSY

SIZE:

FINISH:

**GLOSSY** 

SIZE:

FINISH: GLOSSY

SIZE: **600X1200MM** 

FINISH:

**GLOSSY** 

SIZE:

FINISH:

**GLOSSY** 

SIZE:

FINISH: GLOSSY

SIZE:

FINISH: GLOSSY

SIZE:

FINISH:

**GLOSSY** 

SIZE:

FINISH:

**GLOSSY** 

SIZE:

FINISH:

**GLOSSY** 

SIZE:

FINISH:

**GLOSSY** 

SIZE:

FINISH: GLOSSY

SIZE:

FINISH:

**GLOSSY** 

SIZE:

FINISH:

**GLOSSY** 

SIZE:

FINISH:

**GLOSSY** 

SIZE: