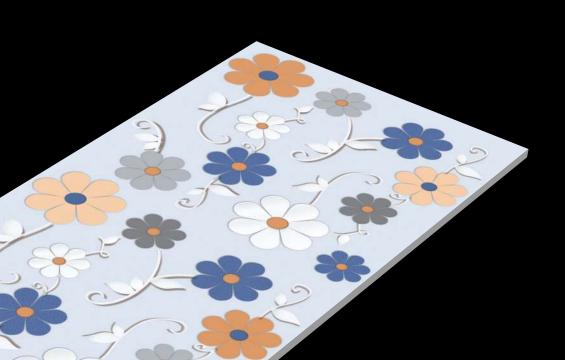

# **PRODUCT** FORMAT

Size: 600X1200MM

Finish: GLOSSY

Glossy finish tiles have a stunning mirror-like shine. Their reflective surface Bounces light all around The space, making The room seem Bigger and brighter.

FINISH: GLOSSY

SIZE:

FINISH: GLOSSY

SIZE:

FINISH:

**GLOSSY** 

SIZE:

FINISH: GLOSSY

SIZE:

FINISH: GLOSSY

SIZE:

FINISH:

**GLOSSY** 

SIZE:

FINISH: GLOSSY

SIZE:

FINISH:

**GLOSSY** 

SIZE:

FINISH:

**GLOSSY** 

SIZE:

FINISH: GLOSSY

SIZE:

FINISH:

**GLOSSY** 

SIZE:

FINISH: GLOSSY

SIZE: **600X1200MM** 

FINISH:

**GLOSSY** 

SIZE:

FINISH:

**GLOSSY** 

SIZE:

FINISH: GLOSSY

SIZE:

FINISH: GLOSSY

SIZE:

FINISH:

**GLOSSY** 

SIZE:

FINISH:

**GLOSSY** 

SIZE:

FINISH:

**GLOSSY** 

SIZE:

FINISH:

**GLOSSY** 

SIZE:

FINISH: GLOSSY

SIZE:

FINISH:

**GLOSSY** 

SIZE:

FINISH:

**GLOSSY** 

SIZE:

FINISH:

**GLOSSY** 

SIZE: