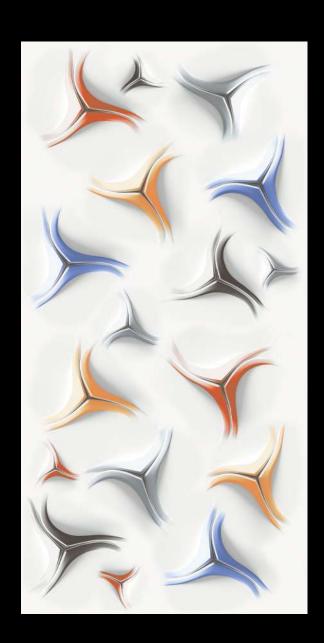

# **PRODUCT** FORMAT

Size: 600X1200MM

Finish: GLOSSY

Glossy finish tiles have a stunning mirror-like shine. Their reflective surface Bounces light all around The space, making The room seem Bigger and brighter.

Glossy floor tiles are an excellent option for smaller spaces and for rooms that receive less natural light.