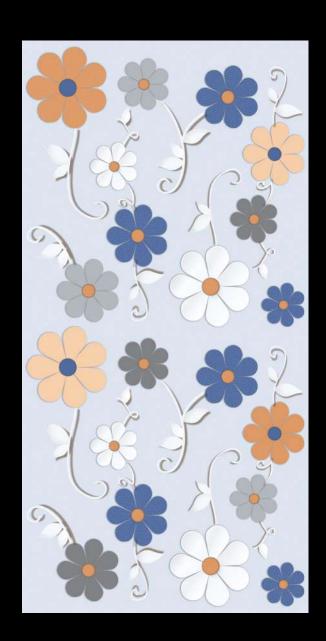

# **PRODUCT** FORMAT

Size: 600X1200MM

Finish: GLOSSY

Glossy finish tiles have a stunning mirror-like shine. Their reflective surface Bounces light all around The space, making The room seem Bigger and brighter.

FINISH: GLOSSY

SIZE:

FINISH: GLOSSY

SIZE:

FINISH:

**GLOSSY** 

SIZE:

FINISH: GLOSSY

SIZE:

FINISH: GLOSSY

SIZE:

FINISH:

**GLOSSY** 

SIZE:

FINISH: GLOSSY

SIZE:

FINISH:

**GLOSSY** 

SIZE:

FINISH:

**GLOSSY** 

SIZE:

FINISH: GLOSSY

SIZE:

FINISH:

**GLOSSY** 

SIZE:

FINISH: GLOSSY

SIZE: **600X1200MM** 

FINISH:

**GLOSSY** 

SIZE:

FINISH:

**GLOSSY** 

SIZE:

FINISH: GLOSSY

SIZE:

FINISH: GLOSSY

SIZE:

FINISH:

**GLOSSY** 

SIZE:

FINISH:

**GLOSSY** 

SIZE:

FINISH:

**GLOSSY** 

SIZE:

FINISH:

**GLOSSY** 

SIZE:

FINISH: GLOSSY

SIZE:

FINISH:

**GLOSSY** 

SIZE:

FINISH:

**GLOSSY** 

SIZE:

FINISH:

**GLOSSY** 

SIZE: