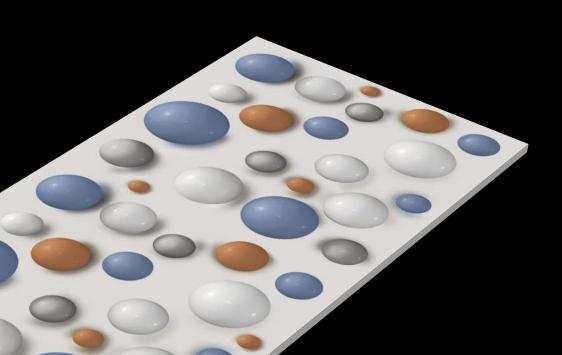

# **PRODUCT** FORMAT

Size: 600X1200MM

Finish: GLOSSY

Glossy finish tiles have a stunning mirror-like shine. Their reflective surface Bounces light all around The space, making The room seem Bigger and brighter.

Glossy floor tiles are an excellent option for smaller spaces and for rooms that receive less natural light.