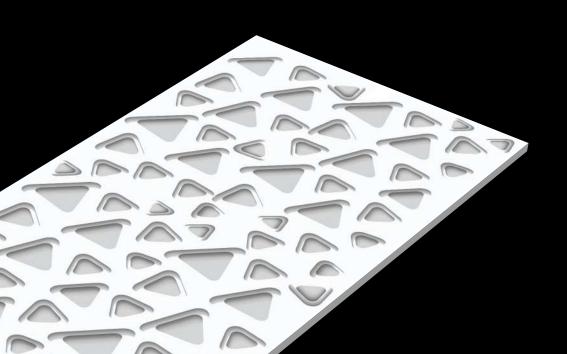

# **PRODUCT** FORMAT

Size: 600X1200MM

Finish: GLOSSY

Glossy finish tiles have a stunning mirror-like shine. Their reflective surface Bounces light all around The space, making The room seem Bigger and brighter.

Glossy floor tiles are an excellent option for smaller spaces and for rooms that receive less natural light.