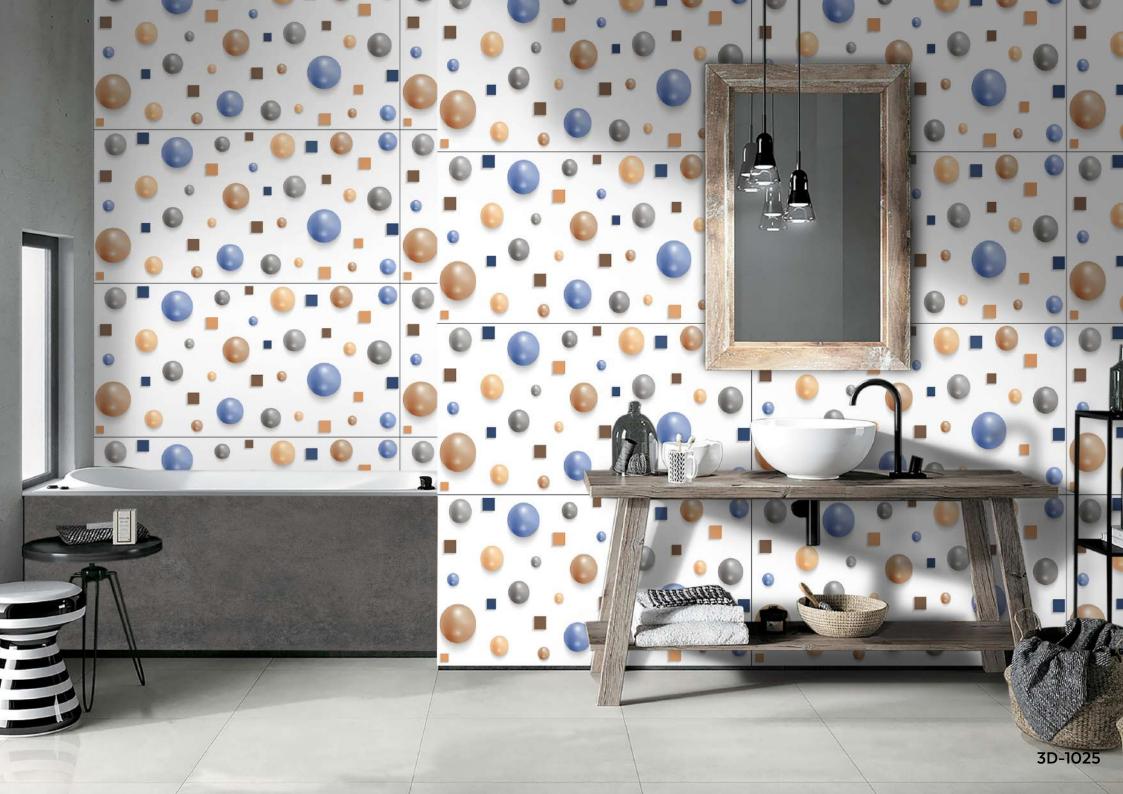

# **PRODUCT** FORMAT

Size: 600X1200MM

Finish: GLOSSY

Glossy finish tiles have a stunning mirror-like shine. Their reflective surface Bounces light all around The space, making The room seem Bigger and brighter.

Hospitality

Greet a complete home solution product range with us. One of the most popular practices for modern-day homes is to extend the flooring of the Living room to the kitchen.

A well designed 3D tiles that will perfectly complement your trendy space.