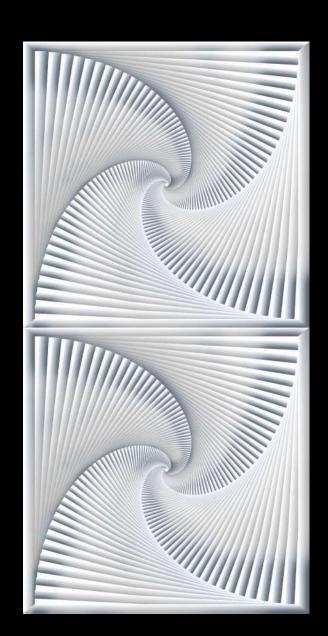

# **PRODUCT** FORMAT

Size: 600X1200MM

Finish: GLOSSY

Glossy finish tiles have a stunning mirror-like shine. Their reflective surface Bounces light all around The space, making The room seem Bigger and brighter.

FINISH: GLOSSY

SIZE:

FINISH: GLOSSY

SIZE:

FINISH:

**GLOSSY** 

SIZE:

FINISH: GLOSSY

SIZE:

FINISH: GLOSSY

SIZE:

FINISH:

**GLOSSY** 

SIZE:

FINISH: GLOSSY

SIZE:

FINISH:

**GLOSSY** 

SIZE:

FINISH:

**GLOSSY** 

SIZE:

FINISH: GLOSSY

SIZE:

FINISH:

**GLOSSY** 

SIZE:

FINISH: GLOSSY

SIZE: **600X1200MM** 

FINISH:

**GLOSSY** 

SIZE:

FINISH:

**GLOSSY** 

SIZE:

FINISH: GLOSSY

SIZE:

FINISH: GLOSSY

SIZE:

FINISH:

**GLOSSY** 

SIZE:

FINISH:

**GLOSSY** 

SIZE:

FINISH:

**GLOSSY** 

SIZE:

FINISH:

**GLOSSY** 

SIZE:

FINISH: GLOSSY

SIZE:

FINISH:

**GLOSSY** 

SIZE:

FINISH:

**GLOSSY** 

SIZE:

FINISH:

**GLOSSY** 

SIZE: