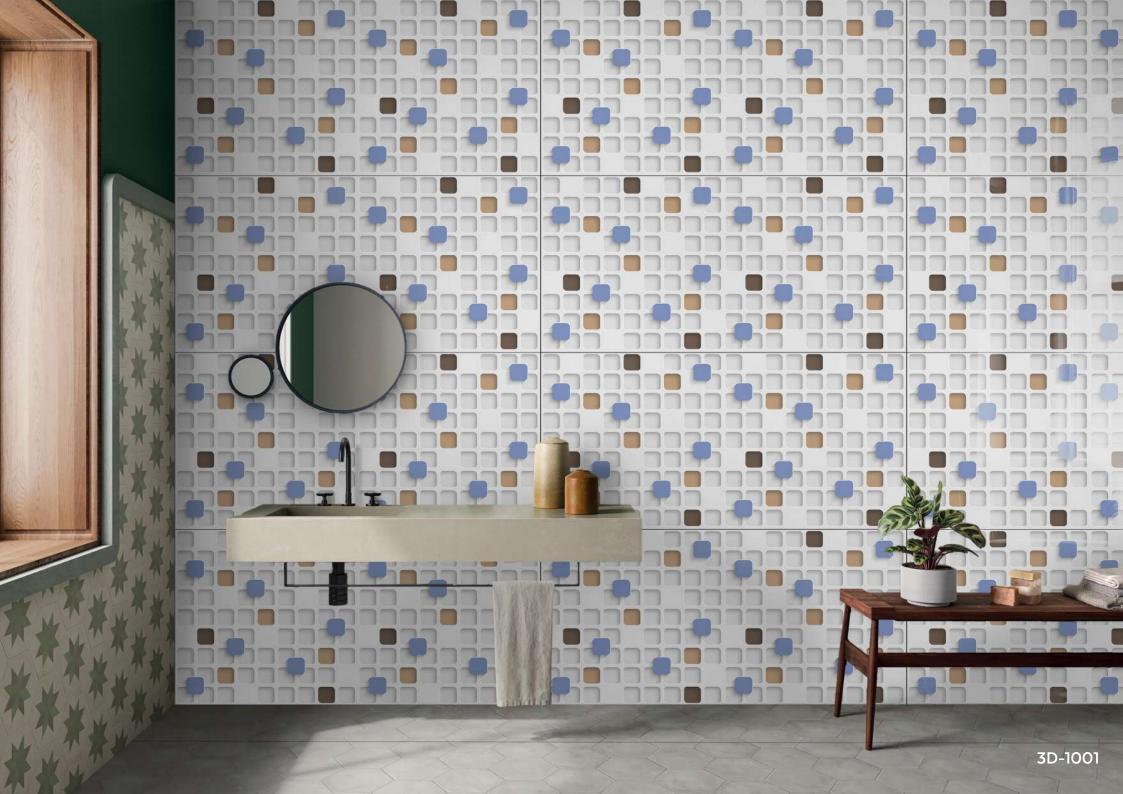

# **PRODUCT** FORMAT

Size: 600X1200MM

Finish: GLOSSY

Glossy finish tiles have a stunning mirror-like shine. Their reflective surface Bounces light all around The space, making The room seem Bigger and brighter.

Glossy floor tiles are an excellent option for smaller spaces and for rooms that receive less natural light.

Hospitality

Greet a complete home solution product range with us. One of the most popular practices for modern-day homes is to extend the flooring of the Living room to the kitchen.

A well designed 3D tiles that will perfectly complement your trendy space.

#### **FEATURE**

**Water Proof** 

Resistant To Scratches

Resistant To High Temper Atures

Easy To Clean

Resistant To Bending

Resistant To UV Rays

The parameter used for slip resistance is called the Coefficient of Friction (COF). The higher the COF, the better the slip resistance of the tiles. Unglazed tiles, mosaic tiles (with many grout joints) and rough surfaced tiles are less slippery when compared with smooth tiles.