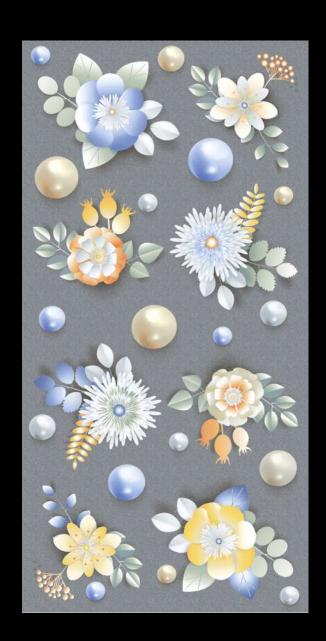

# **PRODUCT** FORMAT

Size: 600X1200MM

Finish: GLOSSY

Glossy finish tiles have a stunning mirror-like shine. Their reflective surface Bounces light all around The space, making The room seem Bigger and brighter.

FINISH: GLOSSY

SIZE:

FINISH: GLOSSY

SIZE:

FINISH:

**GLOSSY** 

SIZE:

FINISH: GLOSSY

SIZE:

FINISH: GLOSSY

SIZE:

FINISH:

**GLOSSY** 

SIZE:

FINISH: GLOSSY

SIZE:

FINISH:

**GLOSSY** 

SIZE:

FINISH:

**GLOSSY** 

SIZE:

FINISH: GLOSSY

SIZE:

FINISH:

**GLOSSY** 

SIZE:

FINISH: GLOSSY

SIZE: **600X1200MM** 

FINISH:

**GLOSSY** 

SIZE:

FINISH:

**GLOSSY** 

SIZE:

FINISH: GLOSSY

SIZE:

FINISH: GLOSSY

SIZE:

FINISH:

**GLOSSY** 

SIZE:

FINISH:

**GLOSSY** 

SIZE:

FINISH:

**GLOSSY** 

SIZE:

FINISH:

**GLOSSY** 

SIZE:

FINISH: GLOSSY

SIZE:

FINISH:

**GLOSSY** 

SIZE:

FINISH:

**GLOSSY** 

SIZE:

FINISH:

**GLOSSY** 

SIZE: