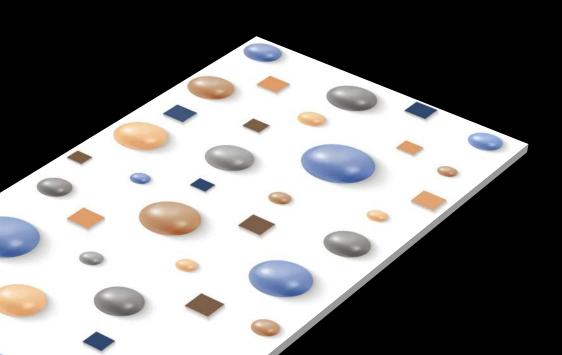

# **PRODUCT** FORMAT

Size: 600X1200MM

Finish: GLOSSY

Glossy finish tiles have a stunning mirror-like shine. Their reflective surface Bounces light all around The space, making The room seem Bigger and brighter.