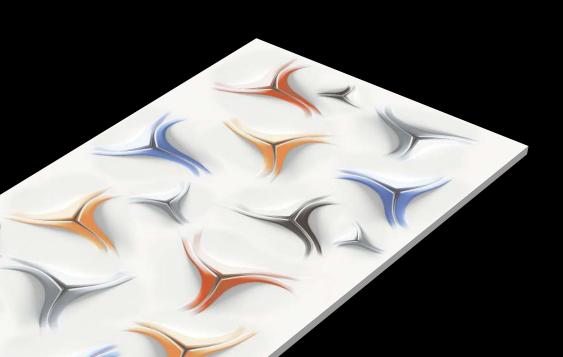

# **PRODUCT** FORMAT

Size: 600X1200MM

Finish: GLOSSY

Glossy finish tiles have a stunning mirror-like shine. Their reflective surface Bounces light all around The space, making The room seem Bigger and brighter.

Glossy floor tiles are an excellent option for smaller spaces and for rooms that receive less natural light.