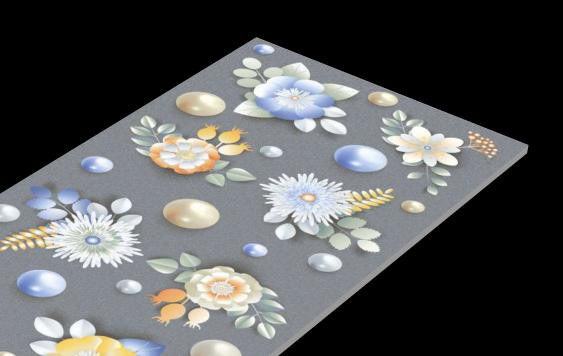

# **PRODUCT** FORMAT

Size: 600X1200MM

Finish: GLOSSY

Glossy finish tiles have a stunning mirror-like shine. Their reflective surface Bounces light all around The space, making The room seem Bigger and brighter.

FINISH: GLOSSY

SIZE:

FINISH: GLOSSY

SIZE:

FINISH:

**GLOSSY** 

SIZE:

FINISH: GLOSSY

SIZE:

FINISH: GLOSSY

SIZE:

FINISH:

**GLOSSY** 

SIZE:

FINISH: GLOSSY

SIZE:

FINISH:

**GLOSSY** 

SIZE:

FINISH:

**GLOSSY** 

SIZE:

FINISH: GLOSSY

SIZE:

FINISH:

**GLOSSY** 

SIZE:

FINISH: GLOSSY

SIZE: **600X1200MM** 

FINISH:

**GLOSSY** 

SIZE:

FINISH:

**GLOSSY** 

SIZE:

FINISH: GLOSSY

SIZE:

FINISH: GLOSSY

SIZE:

FINISH:

**GLOSSY** 

SIZE:

FINISH:

**GLOSSY** 

SIZE:

FINISH:

**GLOSSY** 

SIZE:

FINISH:

**GLOSSY** 

SIZE:

FINISH: GLOSSY

SIZE:

FINISH:

**GLOSSY** 

SIZE:

FINISH:

**GLOSSY** 

SIZE:

FINISH:

**GLOSSY** 

SIZE: