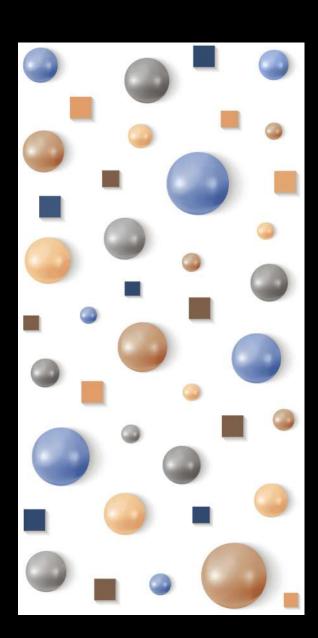

# **PRODUCT** FORMAT

Size: 600X1200MM

Finish: GLOSSY

Glossy finish tiles have a stunning mirror-like shine. Their reflective surface Bounces light all around The space, making The room seem Bigger and brighter.