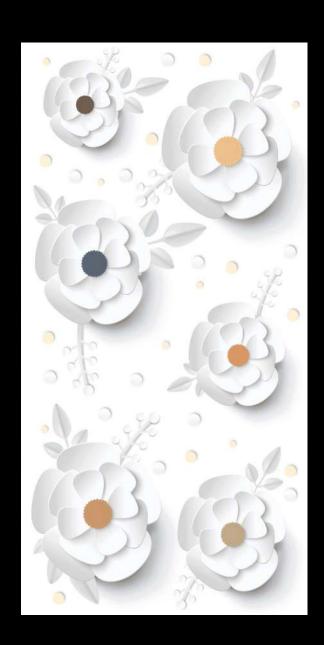

Hospitality

Greet a complete home solution product range with us. One of the most popular practices for modern-day homes is to extend the flooring of the Living room to the kitchen.

A well designed 3D tiles that will perfectly complement your trendy space.

# **PRODUCT** FORMAT

Size: 600X1200MM

Finish: GLOSSY

Glossy finish tiles have a stunning mirror-like shine. Their reflective surface Bounces light all around The space, making The room seem Bigger and brighter.