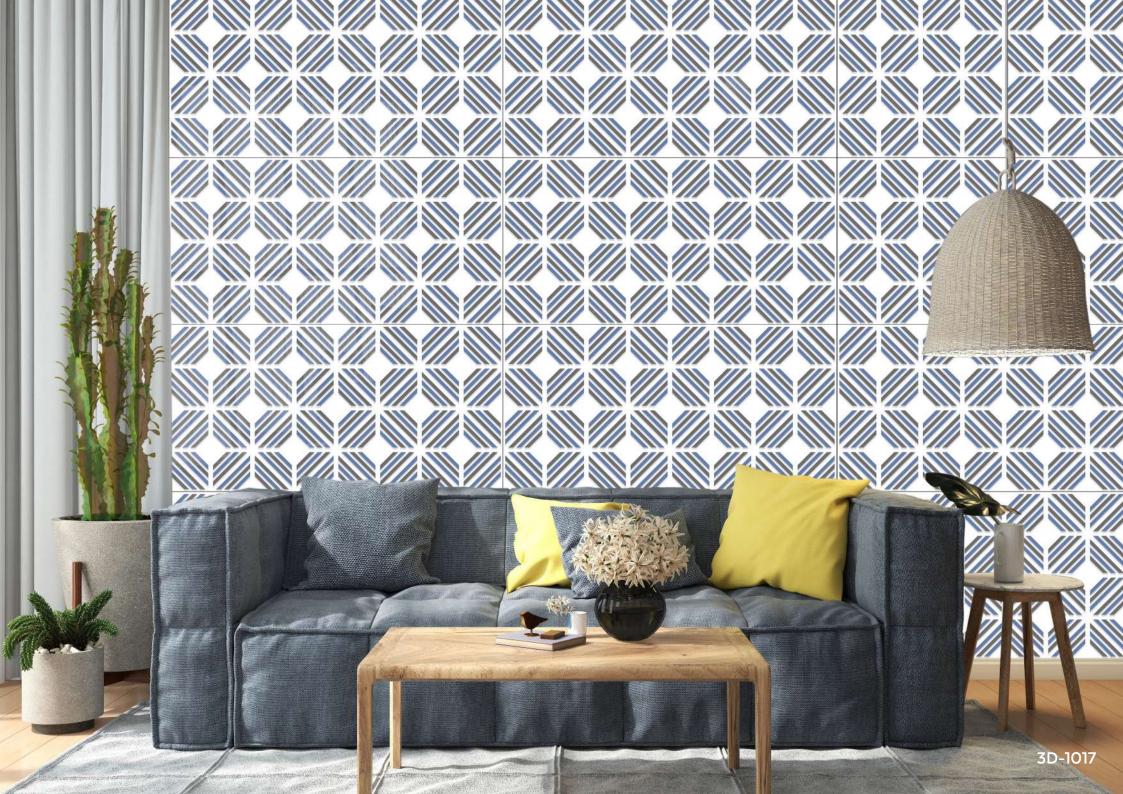

Elegant and Minimalist Style.

# **PRODUCT** FORMAT

Size: 600X1200MM

Finish: GLOSSY

Glossy finish tiles have a stunning mirror-like shine. Their reflective surface Bounces light all around The space, making The room seem Bigger and brighter.

Glossy floor tiles are an excellent option for smaller spaces and for rooms that receive less natural light.

Hospitality

Greet a complete home solution product range with us. One of the most popular practices for modern-day homes is to extend the flooring of the Living room to the kitchen.

A well designed 3D tiles that will perfectly complement your trendy space.