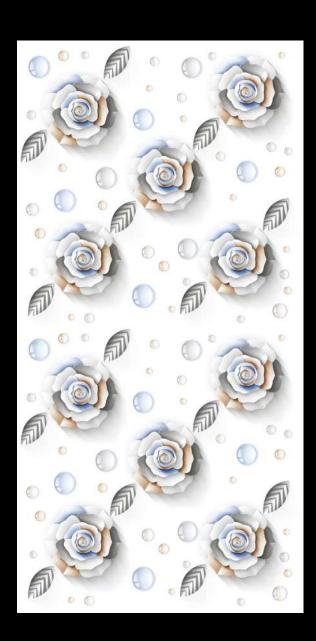

# **PRODUCT** FORMAT

Size: 600X1200MM

Finish: GLOSSY

Glossy finish tiles have a stunning mirror-like shine. Their reflective surface Bounces light all around The space, making The room seem Bigger and brighter.

FINISH: GLOSSY

SIZE:

FINISH: GLOSSY

SIZE:

FINISH:

**GLOSSY** 

SIZE:

FINISH: GLOSSY

SIZE:

FINISH: GLOSSY

SIZE:

FINISH:

**GLOSSY** 

SIZE:

FINISH: GLOSSY

SIZE:

FINISH:

**GLOSSY** 

SIZE:

FINISH:

**GLOSSY** 

SIZE:

FINISH: GLOSSY

SIZE:

FINISH:

**GLOSSY** 

SIZE:

FINISH: GLOSSY

SIZE: **600X1200MM** 

FINISH:

**GLOSSY** 

SIZE:

FINISH:

**GLOSSY** 

SIZE:

FINISH: GLOSSY

SIZE:

FINISH: GLOSSY

SIZE:

FINISH:

**GLOSSY** 

SIZE:

FINISH:

**GLOSSY** 

SIZE:

FINISH:

**GLOSSY** 

SIZE:

FINISH:

**GLOSSY** 

SIZE:

FINISH: GLOSSY

SIZE:

FINISH:

**GLOSSY** 

SIZE:

FINISH:

**GLOSSY** 

SIZE:

FINISH:

**GLOSSY** 

SIZE: