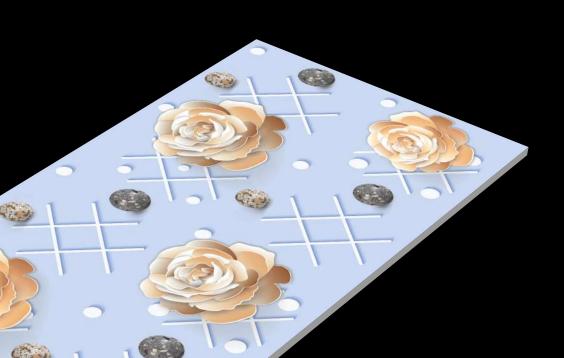

# **PRODUCT** FORMAT

Size: 600X1200MM

Finish: GLOSSY

Glossy finish tiles have a stunning mirror-like shine. Their reflective surface Bounces light all around The space, making The room seem Bigger and brighter.

FINISH:

**GLOSSY** 

SIZE:

FINISH:

**GLOSSY** 

SIZE:

FINISH: GLOSSY

SIZE:

FINISH:

**GLOSSY** 

SIZE:

FINISH: GLOSSY

SIZE: **600X1200MM** 

FINISH:

**GLOSSY** 

SIZE: