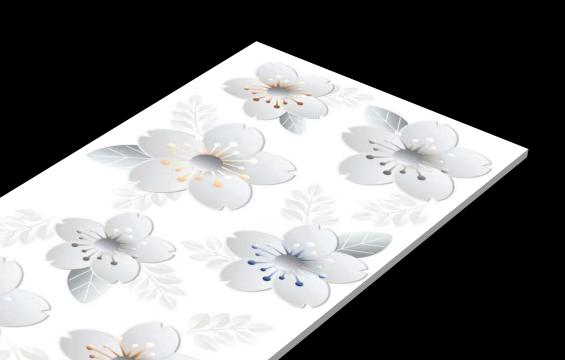

Elegant and Minimalist Style.

# **PRODUCT** FORMAT

Size: 600X1200MM

Finish: GLOSSY

Glossy finish tiles have a stunning mirror-like shine. Their reflective surface Bounces light all around The space, making The room seem Bigger and brighter.