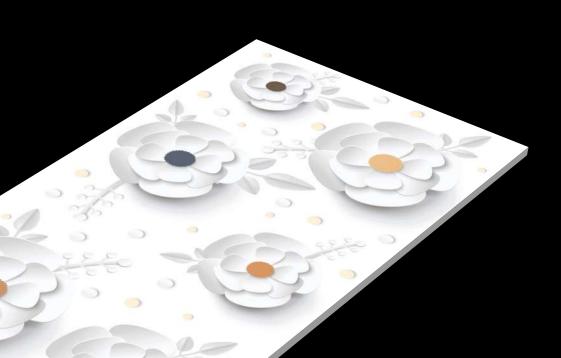

# **PRODUCT** FORMAT

Size: 600X1200MM

Finish: GLOSSY

Glossy finish tiles have a stunning mirror-like shine. Their reflective surface Bounces light all around The space, making The room seem Bigger and brighter.