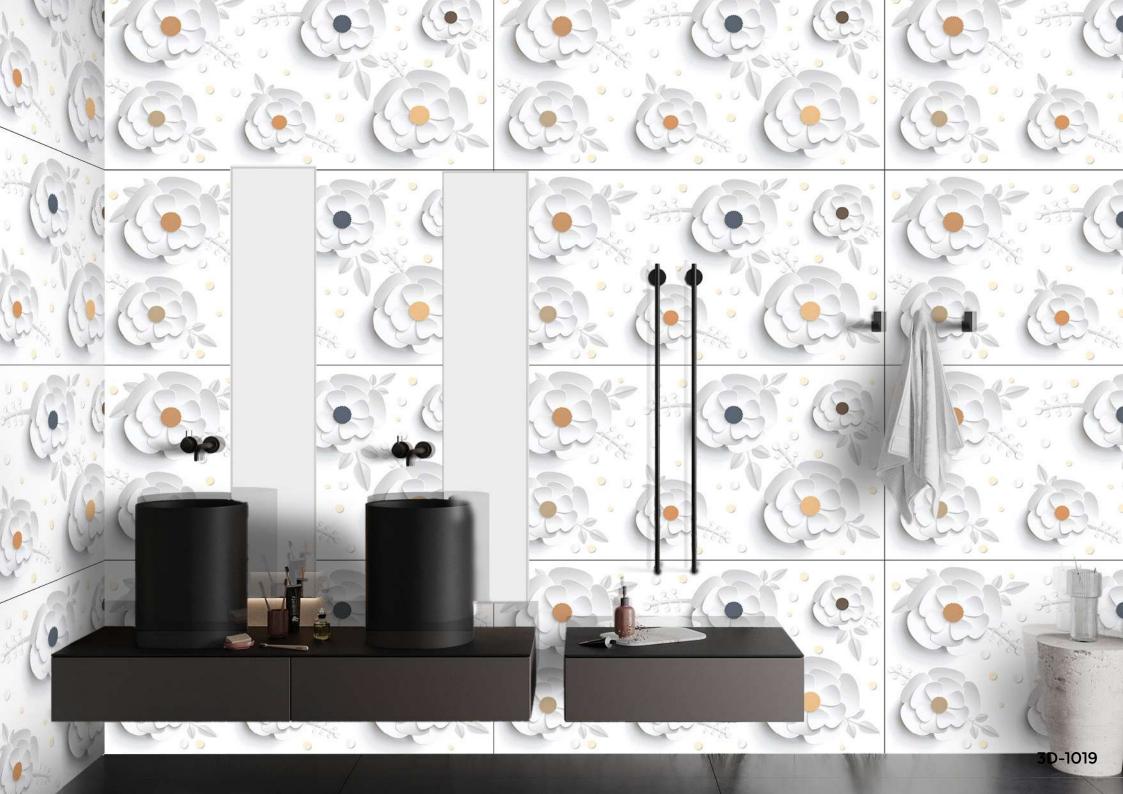

Hospitality

Greet a complete home solution product range with us. One of the most popular practices for modern-day homes is to extend the flooring of the Living room to the kitchen.

A well designed 3D tiles that will perfectly complement your trendy space.

# **PRODUCT** FORMAT

Size: 600X1200MM

Finish: GLOSSY

Glossy finish tiles have a stunning mirror-like shine. Their reflective surface Bounces light all around The space, making The room seem Bigger and brighter.