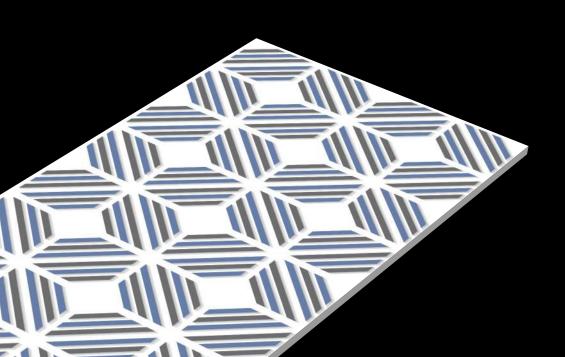

# **PRODUCT** FORMAT

Size: 600X1200MM

Finish: GLOSSY

Glossy finish tiles have a stunning mirror-like shine. Their reflective surface Bounces light all around The space, making The room seem Bigger and brighter.

Glossy floor tiles are an excellent option for smaller spaces and for rooms that receive less natural light.