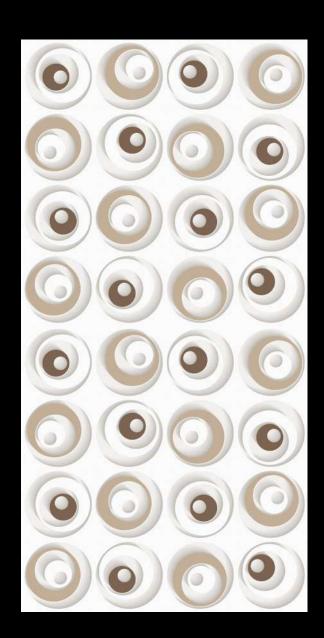

# **PRODUCT** FORMAT

Size: 600X1200MM

Finish: GLOSSY

Glossy finish tiles have a stunning mirror-like shine. Their reflective surface Bounces light all around The space, making The room seem Bigger and brighter.

FINISH: GLOSSY

SIZE:

FINISH: GLOSSY

SIZE:

FINISH:

**GLOSSY** 

SIZE:

FINISH: GLOSSY

SIZE:

FINISH: GLOSSY

SIZE:

FINISH:

**GLOSSY** 

SIZE:

FINISH: GLOSSY

SIZE:

FINISH:

**GLOSSY** 

SIZE:

FINISH:

**GLOSSY** 

SIZE:

FINISH: GLOSSY

SIZE:

FINISH:

**GLOSSY** 

SIZE:

FINISH: GLOSSY

SIZE: **600X1200MM** 

FINISH:

**GLOSSY** 

SIZE:

FINISH:

**GLOSSY** 

SIZE:

FINISH: GLOSSY

SIZE:

FINISH: GLOSSY

SIZE:

FINISH:

**GLOSSY** 

SIZE:

FINISH:

**GLOSSY** 

SIZE:

FINISH:

**GLOSSY** 

SIZE:

FINISH:

**GLOSSY** 

SIZE:

FINISH: GLOSSY

SIZE:

FINISH:

**GLOSSY** 

SIZE:

FINISH:

**GLOSSY** 

SIZE:

FINISH:

**GLOSSY** 

SIZE: