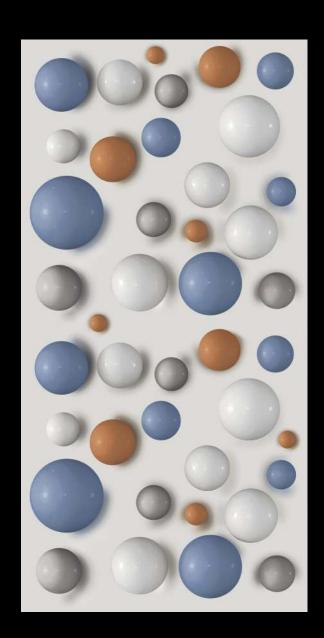

# **PRODUCT** FORMAT

Size: 600X1200MM

Finish: GLOSSY

Glossy finish tiles have a stunning mirror-like shine. Their reflective surface Bounces light all around The space, making The room seem Bigger and brighter.

Glossy floor tiles are an excellent option for smaller spaces and for rooms that receive less natural light.