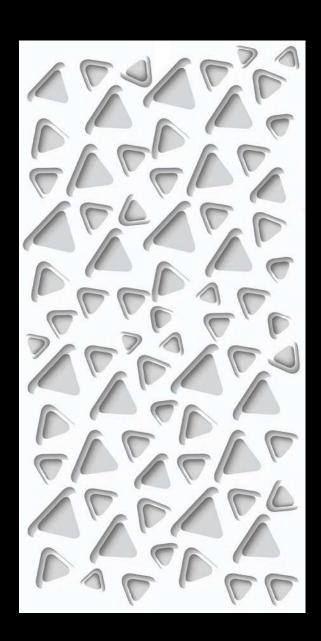

# **PRODUCT** FORMAT

Size: 600X1200MM

Finish: GLOSSY

Glossy finish tiles have a stunning mirror-like shine. Their reflective surface Bounces light all around The space, making The room seem Bigger and brighter.

Glossy floor tiles are an excellent option for smaller spaces and for rooms that receive less natural light.