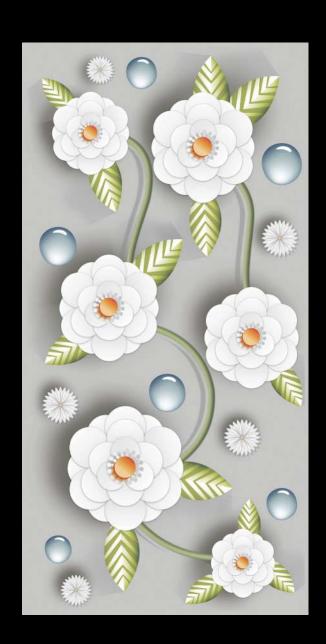

# **PRODUCT** FORMAT

Size: 600X1200MM

Finish: GLOSSY

Glossy finish tiles have a stunning mirror-like shine. Their reflective surface Bounces light all around The space, making The room seem Bigger and brighter.

Hospitality

Greet a complete home solution product range with us. One of the most popular practices for modern-day homes is to extend the flooring of the Living room to the kitchen.

A well designed 3D tiles that will perfectly complement your trendy space.