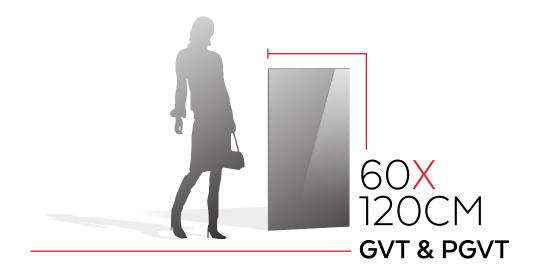

# **PRODUCT** FORMAT

Size: 600X1200MM

Finish: GLOSSY

Glossy finish tiles have a stunning mirror-like shine. Their reflective surface Bounces light all around The space, making The room seem Bigger and brighter.

FINISH:

**GLOSSY** 

SIZE:

FINISH: GLOSSY

SIZE: **600X1200MM** 

FINISH:

**GLOSSY** 

SIZE: