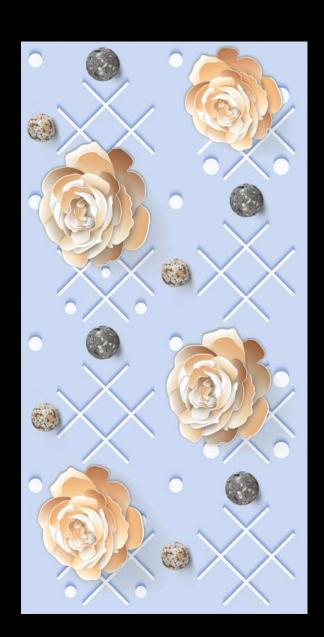

# **PRODUCT** FORMAT

Size: 600X1200MM

Finish: GLOSSY

Glossy finish tiles have a stunning mirror-like shine. Their reflective surface Bounces light all around The space, making The room seem Bigger and brighter.

FINISH:

**GLOSSY** 

SIZE:

FINISH: GLOSSY

SIZE:

FINISH: GLOSSY

SIZE:

FINISH:

**GLOSSY** 

SIZE:

FINISH:

**GLOSSY** 

SIZE:

FINISH:

**GLOSSY** 

SIZE: