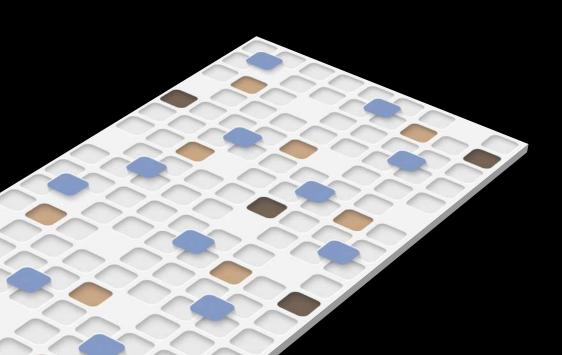

# **PRODUCT** FORMAT

Size: 600X1200MM

Finish: GLOSSY

Glossy finish tiles have a stunning mirror-like shine. Their reflective surface Bounces light all around The space, making The room seem Bigger and brighter.

#### **FEATURE**

**Water Proof** 

Resistant To Scratches

Resistant To High Temper Atures

Easy To Clean

Resistant To Bending

Resistant To UV Rays

The parameter used for slip resistance is called the Coefficient of Friction (COF). The higher the COF, the better the slip resistance of the tiles. Unglazed tiles, mosaic tiles (with many grout joints) and rough surfaced tiles are less slippery when compared with smooth tiles.