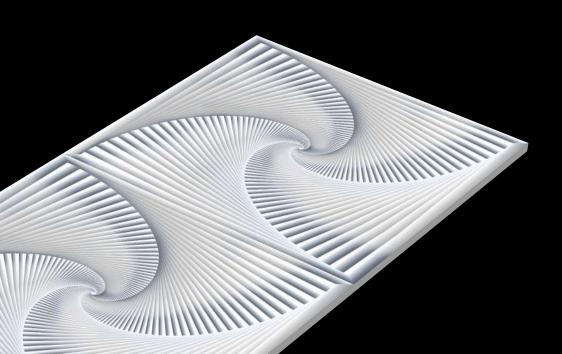

# **PRODUCT** FORMAT

Size: 600X1200MM

Finish: GLOSSY

Glossy finish tiles have a stunning mirror-like shine. Their reflective surface Bounces light all around The space, making The room seem Bigger and brighter.

FINISH: GLOSSY

SIZE:

FINISH: GLOSSY

SIZE:

FINISH:

**GLOSSY** 

SIZE:

FINISH: GLOSSY

SIZE:

FINISH: GLOSSY

SIZE:

FINISH:

**GLOSSY** 

SIZE:

FINISH: GLOSSY

SIZE:

FINISH:

**GLOSSY** 

SIZE:

FINISH:

**GLOSSY** 

SIZE:

FINISH: GLOSSY

SIZE:

FINISH:

**GLOSSY** 

SIZE:

FINISH: GLOSSY

SIZE: **600X1200MM** 

FINISH:

**GLOSSY** 

SIZE:

FINISH:

**GLOSSY** 

SIZE:

FINISH: GLOSSY

SIZE:

FINISH: GLOSSY

SIZE:

FINISH:

**GLOSSY** 

SIZE:

FINISH:

**GLOSSY** 

SIZE:

FINISH:

**GLOSSY** 

SIZE:

FINISH:

**GLOSSY** 

SIZE:

FINISH: GLOSSY

SIZE:

FINISH:

**GLOSSY** 

SIZE:

FINISH:

**GLOSSY** 

SIZE:

FINISH:

**GLOSSY** 

SIZE: