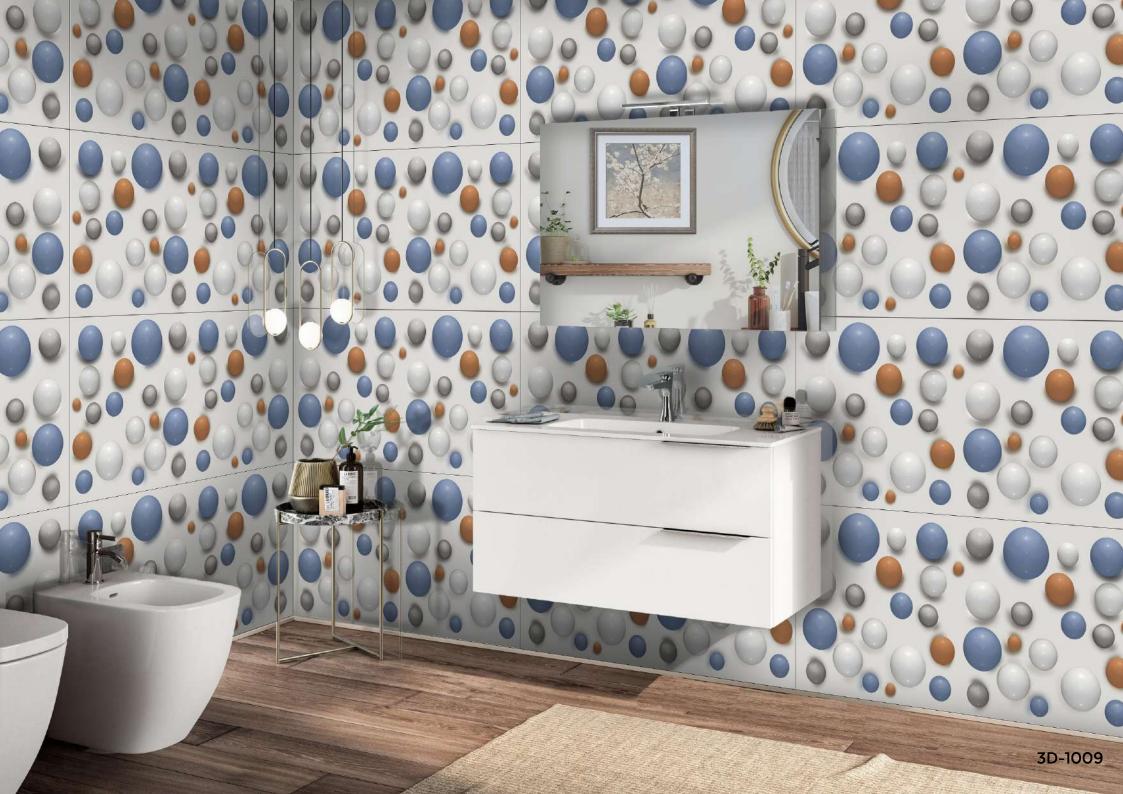

# **PRODUCT** FORMAT

Size: 600X1200MM

Finish: GLOSSY

Glossy finish tiles have a stunning mirror-like shine. Their reflective surface Bounces light all around The space, making The room seem Bigger and brighter.

Glossy floor tiles are an excellent option for smaller spaces and for rooms that receive less natural light.

Hospitality

Greet a complete home solution product range with us. One of the most popular practices for modern-day homes is to extend the flooring of the Living room to the kitchen.

A well designed 3D tiles that will perfectly complement your trendy space.