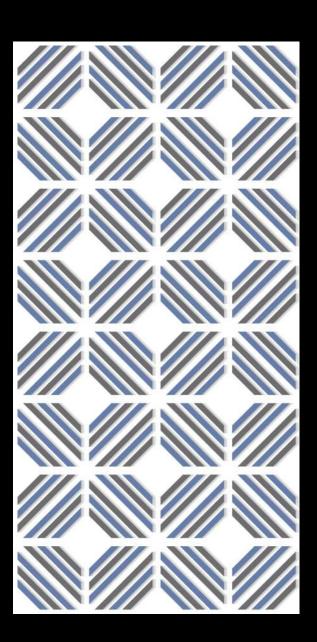

# **PRODUCT** FORMAT

Size: 600X1200MM

Finish: GLOSSY

Glossy finish tiles have a stunning mirror-like shine. Their reflective surface Bounces light all around The space, making The room seem Bigger and brighter.

Glossy floor tiles are an excellent option for smaller spaces and for rooms that receive less natural light.